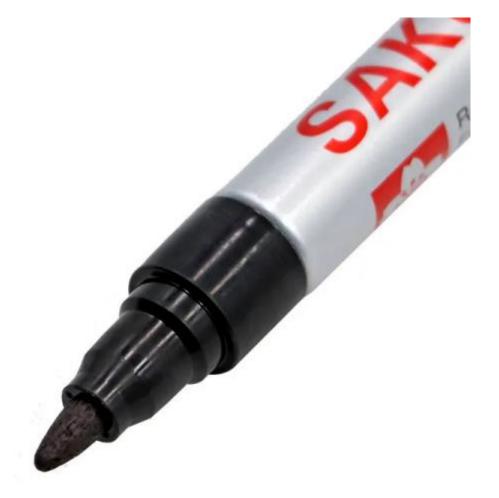

## Ear Tag Mark Pen

Weiyou® Ear Tag Mark Pen is made of high quality stainless steel. Weiyou® Ear notch is suitable for full grown stock, and available as a V or U shape. As the manufacturer in China, Weiyou® has mature production lines and supply chains, and always supply best quality product, best favourable price and best service.

## **Product Description**

Weiyou® Ear Tag Mark Pen is made of high quality stainless steel. Weiyou® Ear notch is suitable for full grown stock, and available as a V or U shape. Weiyou® Ear notch is mainly used for Cattle, Horse Sheep, Goat and other animals. OEM customization is acceptable. Free samples, and small quantity can be supplied.

## **Features**

Suitable for full grown stock.

Available as a V or U shape.

Notch up to 22mm deep, 20mm wide at base.

Comes with adjustable depth gauge.

Length 19cm

"U"shape or "V"shape