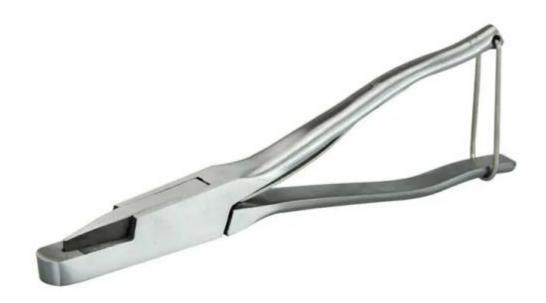

## **Ear Notch**

Weiyou® Ear notch is made of high quality stainless steel. Weiyou® Ear notch is suitable for full grown stock, and available as a V or U shape. As the manufacturer in China, Weiyou® has mature production lines and supply chains, and always supply best quality product, best favourable price and best service.

## **Product Description**

Weiyou® Ear notch is made of high quality stainless steel. Weiyou® Ear notch is suitable for full grown stock, and available as a V or U shape. Weiyou® Ear notch is mainly used for Cattle, Horse Sheep, Goat and other animals. OEM customization is acceptable. Free samples, and small quantity can be supplied.

## **Features**

Suitable for full grown stock.

Available as a V or U shape.

Notch up to 22mm deep, 20mm wide at base.

Comes with adjustable depth gauge.

Length 19cm

"U"shape or "V"shape