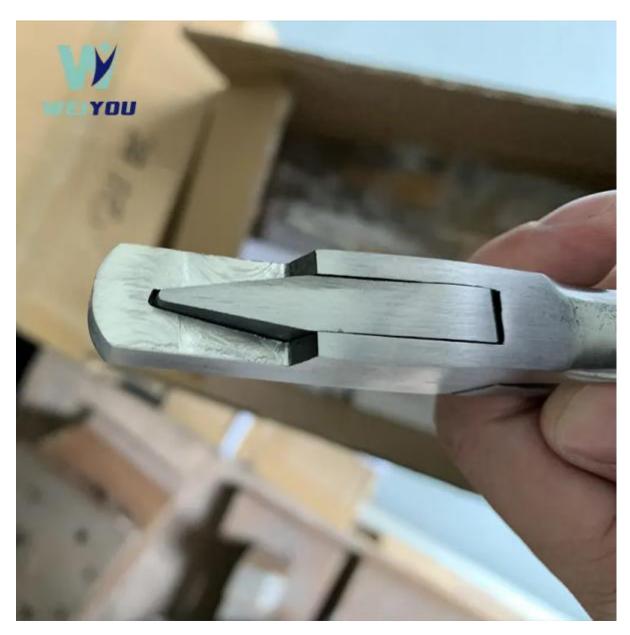

## **Ear Notch**

Weiyou® Ear notch is made of high quality stainless steel. Weiyou® Ear notch is suitable for full grown stock, and available as a V or U shape. As the manufacturer in China, Weiyou® has mature production lines and supply chains, and always supply best quality product, best favourable price and best service.

## **Product Description**

Weiyou® Ear notch is made of high quality stainless steel. Weiyou® Ear notch is suitable for full grown stock, and available as a V or U shape. Weiyou® Ear notch is mainly used for Cattle, Horse Sheep, Goat and other animals. OEM customization is acceptable. Free samples, and small quantity can be supplied.

## **Features**

Suitable for full grown stock.

Available as a V or U shape.

Notch up to 22mm deep, 20mm wide at base.

Comes with adjustable depth gauge.

Length 19cm

"U"shape or "V"shape