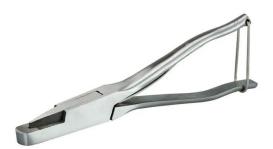

## **Ear Notch**

Weiyou® Ear notch is made of high quality stainless steel. Weiyou® Ear notch is suitable for full grown stock, and available as a V or U shape. As the manufacturer in China, Weiyou® has mature production lines and supply chains, and always supply best quality product, best favourable price and best service.

## **Product Description**

Weiyou® Ear notch is made of high quality stainless steel. Weiyou® Ear notch is suitable for full grown stock, and available as a V or U shape. Weiyou® Ear notch is mainly used for Cattle, Horse Sheep, Goat and other animals. OEM customization is acceptable. Free samples, and small quantity can be supplied.

## **Features**

Suitable for full grown stock.

Available as a V or U shape.

Notch up to 22mm deep, 20mm wide at base.

Comes with adjustable depth gauge.

Length 19cm

"U"shape or "V"shape