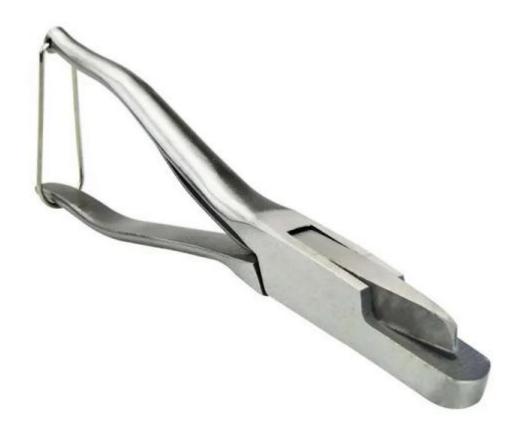

## **Ear Notch**

Weiyou® Ear notch is made of high quality stainless steel. Weiyou® Ear notch is suitable for full grown stock, and available as a V or U shape. As the manufacturer in China, Weiyou® has mature production lines and supply chains, and always supply best quality product, best favourable price and best service.

## **Product Description**

Weiyou® Ear notch is made of high quality stainless steel. Weiyou® Ear notch is suitable for full grown stock, and available as a V or U shape. Weiyou® Ear notch is mainly used for Cattle, Horse Sheep, Goat and other animals. OEM customization is acceptable. Free samples, and small quantity can be supplied.

## **Features**

Suitable for full grown stock.

Available as a V or U shape.

Notch up to 22mm deep, 20mm wide at base.

Comes with adjustable depth gauge.

Length 19cm

"U"shape or "V"shape