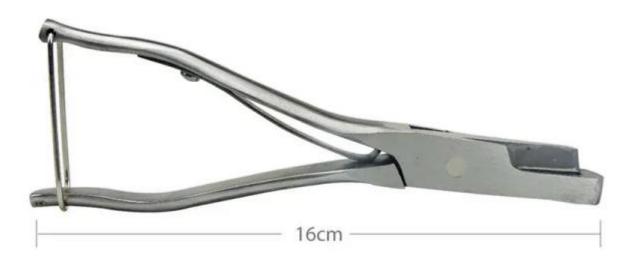

## **Features**

Suitable for full grown stock.

Available as a V or U shape.

Notch up to 22mm deep, 20mm wide at base.

Comes with adjustable depth gauge.

Length 19cm

"U"shape or "V"shape