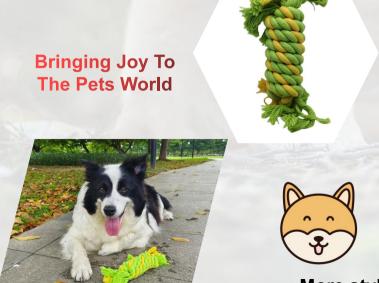

With dedication and expertise, Heao Group leads as a comprehensive toughest dog rope toy supplier in China, ensuring your furry friend's playtime is taken care of. This rope dog doy is a captivating plaything crafted from two contrasting colors of rough-textured hemp rope, designed to provide engaging dental care and playtime for small and medium-sized dogs.

#### **Eye-Catching Colorful Design:**

This playful dog toy features a thick braided knot, skillfully intertwined with two bright and contrasting colors of hemp rope, making it visually appealing and irresistible to your furry friend.

Tough Tightly Twisted Rope and Tug Toy for Heavy Chewer