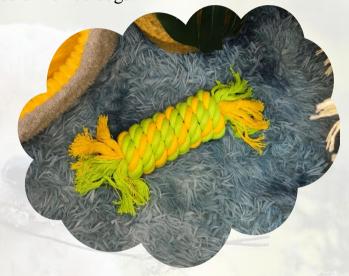

#### **Eye-Catching Colorful Design:**

This playful dog toy features a thick braided knot, skillfully intertwined with two bright and contrasting colors of hemp rope, making it visually appealing and irresistible to your furry friend.

#### **Rough and Textured Surface:**

The surface of the braided rope knot is deliberately designed to be coarse and uneven, providing your dog with a dental-cleaning and gum-massaging effect as they chew and gnaw on the toy. The texture promotes oral health and encourages positive chewing habits.

Tough Tightly Twisted Rope and Tug Toy for Heavy Chewer