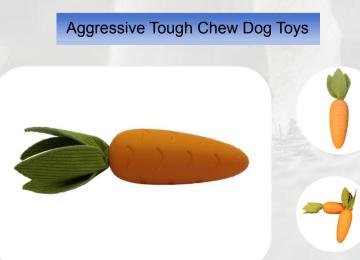

#### **Carrot-Shaped Design:**

The tough crinkling chew toy is creatively designed in the shape of a carrot, with a realistic-looking rubber carrot part and soft velvet carrot leaves. This charming design is not only visually appealing but also adds a tactile element to play, enticing your dog to explore and interact.

#### Natural Rubber Carrot:

The carrot part of the toy is crafted from natural rubber, ensuring its durability and safety during play. The sturdy rubber material is perfect for dogs who love to chew, providing a satisfying chewing experience that helps maintain healthy teeth and gums.

#### **Velvet Carrot Leaves:**

The carrot leaves are made from soft and plush velvet material, creating a gentle and inviting texture for your dog to nuzzle and carry around. The velvet leaves add a cozy and comforting feel to the toy, making it a perfect companion for both play and relaxation.