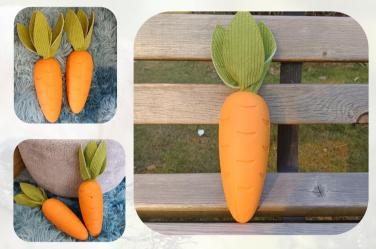

#### **Carrot-Shaped Design:**

The tough crinkling chew toy is creatively designed in the shape of a carrot, with a realistic-looking rubber carrot part and soft velvet carrot leaves. This charming design is not only visually appealing but also adds a tactile element to play, enticing your dog to explore and interact.

#### Natural Rubber Carrot:

The carrot part of the toy is crafted from natural rubber, ensuring its durability and safety during play. The sturdy rubber material is perfect for dogs who love to chew, providing a satisfying chewing experience that helps maintain healthy teeth and gums.

#### **Velvet Carrot Leaves:**

The carrot leaves are made from soft and plush velvet material, creating a gentle and inviting texture for your dog to nuzzle and carry around. The velvet leaves add a cozy and comforting feel to the toy, making it a perfect companion for both play and relaxation.