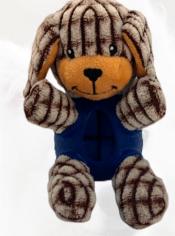

## Adorable Puppy Design with Rabbit Features:

This puppy treats dog chew toy features the charming shape of a small puppy with cute rabbit-like head and limbs made from soft plush fabric. The plush details add a touch of coziness and cuteness, making the toy an instant favorite for your furry friend.

#### **Innovative Combination of Materials:**

The toy's creative design blends the best of both worlds. The head and limbs are crafted from plush fabric, offering a snuggly texture that your dog will love to nuzzle and carry around. The body, on the other hand, is made from durable rubber material, providing a sturdy surface for chewing and interactive play.