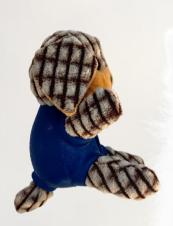

## Adorable Puppy Design with Rabbit Features:

This puppy treats dog chew toy features the charming shape of a small puppy with cute rabbit-like head and limbs made from soft plush fabric. The plush details add a touch of coziness and cuteness, making the toy an instant favorite for your furry friend.

#### **Innovative Combination of Materials:**

The toy's creative design blends the best of both worlds. The head and limbs are crafted from plush fabric, offering a snuggly texture that your dog will love to nuzzle and carry around. The body, on the other hand, is made from durable rubber material, providing a sturdy surface for chewing and interactive play.