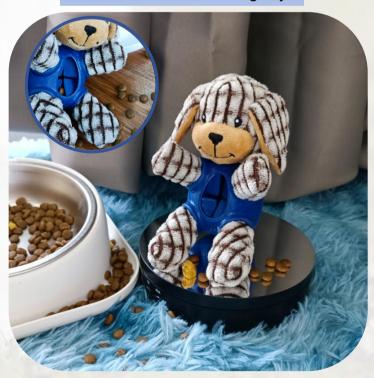

## **Interactive Treat-Hiding Feature:**

The rubber body of the toy is equipped with a hidden surprise – a secret compartment in the form of a hole. This clever feature allows you to hide small treats or kibble inside, turning the toy into a stimulating treat puzzle. As your dog plays and explores, they will discover the tasty rewards hidden within, keeping them engaged and mentally stimulated during playtime.

## Versatile Playtime Fun:

The rubber and plush dog toy offers a range of play possibilities. Your pup can cuddle with the plush head and limbs, chew on the rubber body, or engage in the treat-hiding game. This versatility makes it a go-to toy for various play scenarios and keeps your dog entertained throughout the day.