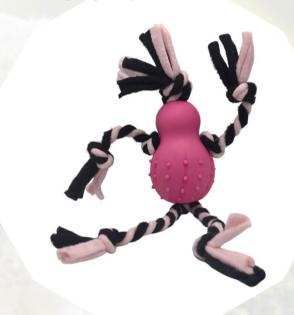

Heao Group, based in China, is a standout global manufacturer, renowned for crafting top-quality puppy rope rubber body toy using innovative and eco-friendly techniques. This rope toy is designed in the shape of a human figure with a body resembling a charming gourd, with five ropes sticking out in all directions is perfect for puppy's playing.

#### **Durable Rubber Body with Textured Surface:**

The toy's body is expertly crafted from durable rubber, ensuring long-lasting play sessions. Its surface is adorned with small raised dots, providing dental benefits by promoting teeth cleaning and gum massaging during your dog's chewing and playtime.

### **Interactive Hemp Rope Limbs and Head:**

The toy's limbs and head are ingeniously made from twocolor hemp ropes, enhancing the toy's visual appeal and overall uniqueness. The combination of rubber body and hemp rope limbs creates a delightful contrast, enticing your dog to interact and engage in playful activities.

#### **Engaging Gourd-shaped Design:**

The captivating gourd-shaped design of the toy adds an element of intrigue and curiosity to your dog's play. Its unique form encourages exploration, making playtime all the more enjoyable and stimulating for your furry friend.