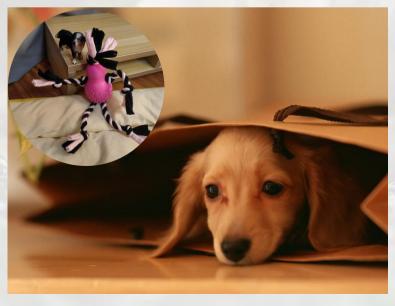

Heao Group, based in China, is a standout global manufacturer, renowned for crafting top-quality puppy rope rubber body toy using innovative and eco-friendly techniques. This rope toy is designed in the shape of a human figure with a body resembling a charming gourd, with five ropes sticking out in all directions is perfect for puppy's playing.

#### **Engaging Gourd-shaped Design:**

The captivating gourd-shaped design of the toy adds an element of intrigue and curiosity to your dog's play. Its unique form encourages exploration, making playtime all the more enjoyable and stimulating for your furry friend.