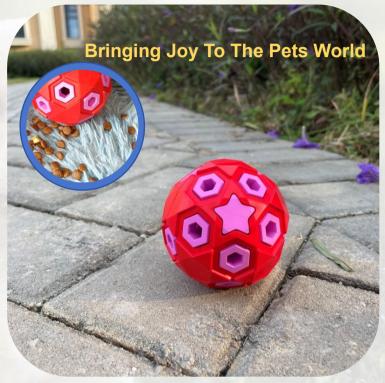

## **Interactive Treat Dispensing:**

The body of the ball is covered in numerous small holes, strategically placed to create an interactive treat dispensing feature. Simply fill the hollow interior with your dog's favorite treats or kibble, and as your dog plays with the ball, the treats will fall out through the holes, enticing them to keep playing and working for their rewards.

Puppy Chew Dog Toys Dual Layer Ball