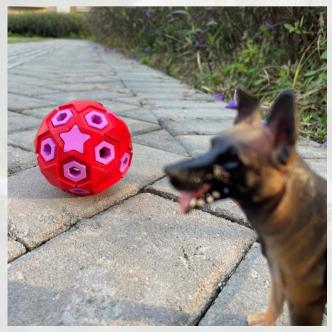

Puppy Chew Dog Toys Dual Layer Ball

## **Double-Layer Ball Design:**

The dual layers chew toys features a double-layer ball design, with a sturdy natural rubber exterior encasing a hollow interior. This robust construction ensures the toy can withstand rough play and chewing, making it a durable companion for your canine companion.

## **Interactive Treat Dispensing:**

The body of the ball is covered in numerous small holes, strategically placed to create an interactive treat dispensing feature. Simply fill the hollow interior with your dog's favorite treats or kibble, and as your dog plays with the ball, the treats will fall out through the holes, enticing them to keep playing and working for their rewards.