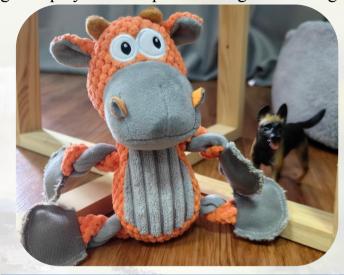

## **Endearing Hippo Design:**

This plush squeaky dog toy takes the form of an adorable hippopotamus, captivating your pup with its charming appearance. The entire toy is crafted from plush material, creating a soft and huggable texture that will surely win your puppy's heart.

#### **Innovative Crinkle Ears:**

Adding to the toy's appeal, the hippo's ears are equipped with crinkle paper. When touched, the ears produce a delightful rustling sound, engaging your pup's senses and encouraging interactive play. The crinkle feature adds an extra element of surprise and excitement to playtime.

## **Playful Rope Limbs:**

The four limbs of the hippo are ingeniously designed as twisted thick ropes, providing both durability and interactive fun. Your puppy can easily grasp and tug on the twisted ropes, making it an ideal toy for interactive play sessions and bonding time with you.

# **Squeaky Feet:**

To enhance the play experience, the hippo's feet are fitted with squeakers. Gentle pressing or squeezing of the feet elicits delightful squeaky sounds, sparking your puppy's curiosity and adding playfulness to their day.

## **Expert Craftsmanship and Softness:**

Meticulously crafted with attention to detail, the Plush Hippo Dog Toy showcases superior craftsmanship. The short plush exterior makes it exceptionally soft to the touch, offering your young pup a comforting and snuggly playmate.

#### **Vibrant Dual Colors:**

Designed with a double-colored pattern, this hippo toy boasts vibrant and eye-catching hues that are sure to capture your puppy's attention and imagination.

In summary, our plush squeaky dog toy is a delightful combination of cuteness and interactive features. With its endearing hippo design, crinkle ears, twisted rope limbs, and squeaky feet, this toy is tailor-made for puppies' enjoyment and companionship. Treat your young canine friend to this enchanting hippo toy, and witness the joy and happiness it brings during their playful moments!