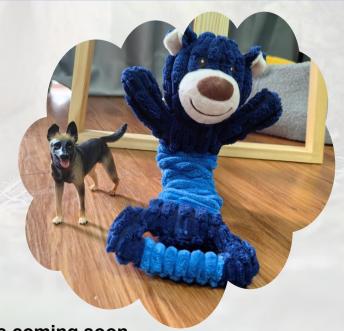

#### **Endearing Monkey Design:**

This plush crinkling dog toy takes the form of an endearing monkey, capturing your furry friend's imagination with its lovable appearance. The entire toy is made from plush material, creating a soft and cuddly texture that your dog will adore.

#### **Innovative Crinkle Feature:**

What sets this plush monkey toy apart is its ingenious twist - a secret inside. We've added crinkle paper to its body, creating a delightful rustling sound when touched. This enticing feature piques your dog's curiosity and provides sensory stimulation, making playtime even more engaging and enjoyable.

## **Convenient Looped Lower Limbs:**

The monkey's lower limbs are cleverly designed as a loop, creating a circular shape that is easy for you to grip and tug during interactive play with your canine companion. This feature allows for exciting games of tug-of-war, keeping both you and your pup active and entertained.

# **Craftsmanship and Softness:**

Crafted with exquisite attention to detail, the dog Toy showcases superior craftsmanship. Its short plush exterior makes it incredibly soft to the touch, providing your furry friend with a snuggly and comforting playmate.

Plush Crinkling Dog Toy Made From Recycled Plastic

More style is coming soon...