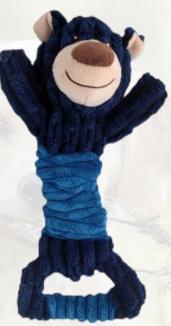

#### **Endearing Monkey Design:**

This plush crinkling dog toy takes the form of an endearing monkey, capturing your furry friend's imagination with its lovable appearance. The entire toy is made from plush material, creating a soft and cuddly texture that your dog will adore.

#### **Innovative Crinkle Feature:**

What sets this plush monkey toy apart is its ingenious twist - a secret inside. We've added crinkle paper to its body, creating a delightful rustling sound when touched. This enticing feature piques your dog's curiosity and provides sensory stimulation, making playtime even more engaging and enjoyable.

## **Convenient Looped Lower Limbs:**

The monkey's lower limbs are cleverly designed as a loop, creating a circular shape that is easy for you to grip and tug during interactive play with your canine companion. This feature allows for exciting games of tug-of-war, keeping both you and your pup active and entertained.

# **Craftsmanship and Softness:**

Crafted with exquisite attention to detail, the dog Toy showcases superior craftsmanship. Its short plush exterior makes it incredibly soft to the touch, providing your furry friend with a snuggly and comforting playmate.