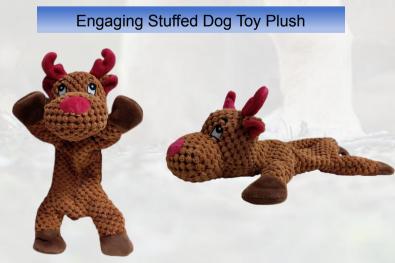

Heao Group is a Chinese supplier with a strong dedication to offering our customers top-notch plush dog toy with rope inside at competitive prices. The plush toys is a delightful holiday gift that will enchant your furry friend. This toy takes the form of a lovable reindeer, featuring a soft and plush exterior. What makes it truly special is its durable rope body, ensuring continued play even if the outer plush layer is chewed.

#### **Durable Rope Body for Extended Play:**

Our plush dog toy is thoughtfully designed with a sturdy rope body inside, providing long-lasting entertainment. Even if your dog manages to chew through the outer plush layer, they can continue playing with the durable rope inside.

#### **Engaging Sensory Experience:**

The toy's four limbs are equipped with crinkly paper, producing a delightful "crunch" sound when touched, adding an extra element of fun and encouraging interactive play. The tail is fitted with a squeaker, creating a cheerful "squeak" sound when pressed, further captivating your dog's attention.

#### Soft and Cuddly Plush Exterior:

The outer surface of the plush reindeer dog toy is covered in short plush material, ensuring a gentle and cozy texture that your dog will love to cuddle up to during the holiday season and beyond.