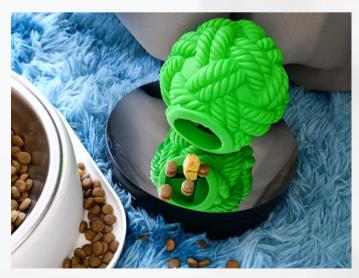

Heao Group is a premier provider in China, renowned for our diverse collection of interactive dispensing chew toy crafted through an all-inclusive manufacturing approach. The chew dog toy is an innovative and interactive plaything designed to engage and stimulate small-sized canine companions. Shaped like a spherical ball, this toy features a rough and textured surface with distinct patterns, ensuring a satisfying tactile experience for your furry friend.

### **Intelligent Treat Dispenser:**

Crafted with a hollow interior, this dispensing chew toy serves as an intelligent treat dispenser. You can place small treats or kibble inside the ball, challenging your clever pup to figure out how to access the delicious rewards. This mentally stimulating activity not only provides entertainment but also encourages problemsolving skills, keeping your dog mentally sharp and engaged.

**Interactive Dispensing Treat Chew Dog Toy** 