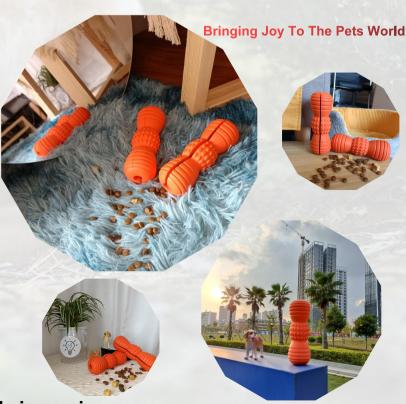

### Compact and Small-Sized Design:

The cute rubber chew toy is a conveniently sized dog toy, perfect for dogs of all sizes. Its compact and small shape makes it easy for dogs to grasp and carry, enhancing their play experience.

### **Elongated Shape with Hollow Center:**

This toy features an elongated shape with a hollow center, providing a designated space to place dog treats or kibble. The hollow design allows for interactive treat dispensing, encouraging mental stimulation and rewarding play.

# Textured Surface with Knobs and Raised Ridges:

The toy's surface is adorned with multiple knobs and raised ridges, adding texture and tactile stimulation. These features not only make the toy more enticing for dogs but also provide dental benefits by gently massaging their gums and cleaning their teeth as they chew.