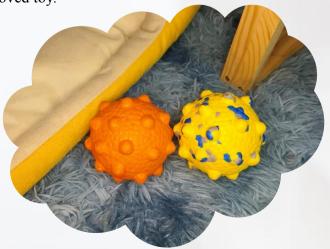

At Heao Group, we take pride in our comprehensive manufacturing approach, making us a top provider in China with a diverse range of bouncy ETPU chewing toys. This toy is E-TPU dog toy, a ball-shaped playmate designed to promote dental health and provide endless fun for your furry companion.

#### **Advanced ETPU Material:**

Crafted from state-of-the-art ETPU (Expanded Thermoplastic Polyurethane) material, this extea bouncy ETPU chew toy fetch ball for agrressive chewers sets new standards for durability and safety. The specialized manufacturing process ensures its toughness and resilience, making it a long-lasting and eco-friendly choice for your pet.

#### **Dental Care and Massage:**

The ball's surface is adorned with numerous soft spikes, which serve as gentle bristles to clean your dog's teeth and massage their gums as they chew and gnaw on the toy. This unique design helps maintain their oral hygiene and supports healthy dental habits.