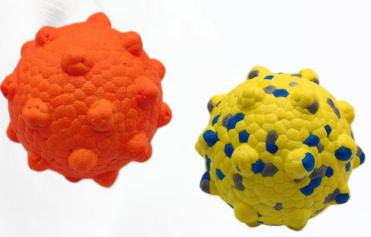

#### **Advanced ETPU Material:**

Crafted from state-of-the-art ETPU (Expanded Thermoplastic Polyurethane) material, this extea bouncy ETPU chew toy fetch ball for agrressive chewers sets new standards for durability and safety. The specialized manufacturing process ensures its toughness and resilience, making it a long-lasting and eco-friendly choice for your pet.

#### **Dental Care and Massage:**

The ball's surface is adorned with numerous soft spikes, which serve as gentle bristles to clean your dog's teeth and massage their gums as they chew and gnaw on the toy. This unique design helps maintain their oral hygiene and supports healthy dental habits.

### Lightweight and Versatile:

The ETPU material's lightweight nature makes the ball perfect for interactive play and fetch games. Your dog can easily carry and catch the ball, promoting exercise and stimulating their natural instincts during playtime.