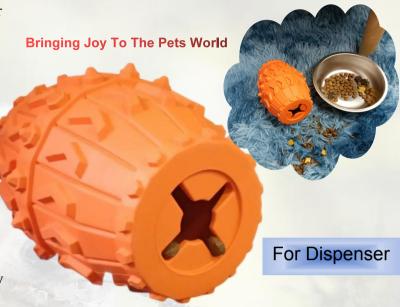

As a leading manfacturer in China on the big dog rubber chew toy ,our vision is to bring joy and happiness to every pet lover in the world. This is a delightful and interactive natural rubber dog toy, cleverly designed in the shape of a wine barrel to provide your furry friend with endless entertainment and dental health benefits.

# Wine Barrel Shape with Treat Dispensing Feature:

The big dog rubber chew toy features an adorable wine barrel shape, complete with intricate details that add charm to the toy. The top of the barrel is fitted with a convenient treat dispensing hole, allowing you to insert your dog's favorite treats or kibble. This enticing feature encourages your dog to stay interested in playing as they work to access the hidden treats inside.

## **Encourages Slower Eating:**

When used as a treat dispenser, the chew toy encourages your dog to eat more slowly, which is beneficial for their digestion and can prevent issues like bloating.

Extremely Strong Dispensing Dog Toy