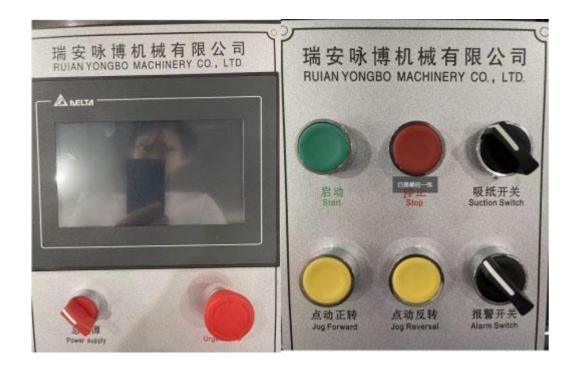

#### Paper Soup Bowl Making Machine

This Paper Soup Bowl Making Machine adopts automatic oil lubrication system( oil circulation system is including oil motor, filter, copper pipe) which makes all gear moving parts working at high speed much more smoothly and greatly Improve the service life of spare parts. This machine Control panel with good quality switches. temperature controller and speed converter. All the operation of machine can be finished easily by this panel Model: YB-W35