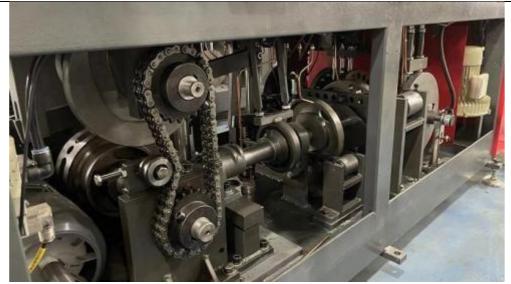

## Yongbo Machinery Paper Soup Bowl Making Machine Feature

- 1. Paper Soup Bowl Making Machine adopts open cam type structure, high precision, large out-put and long life.
- 2. Longitudinal gear drive. **Paper Soup Bowl Making Machine** make up the chain drive jitter and instability's weakness.
- 3. Whole machine is box type structures design, filling oil by spray lubrication system So that it can run fast and stably.

2. The whole **Paper Soup Bowl Making Machine** adopts automatic oil lubrication system( oil circulation system is including oil motor, filter, copper pipe ) which makes all gear moving parts working at high speed much more smoothly and greatly Improve the service life of spare parts.