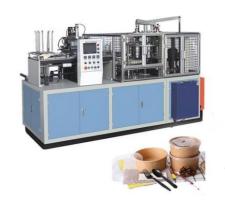

#### Paper Soup Bowl Making Machine

This Paper Soup Bowl Making Machine adopts automatic oil lubrication system( oil circulation system is including oil motor, filter, copper pipe) which makes all gear moving parts working at high speed much more smoothly and greatly Improve the service life of spare parts. This machine Control panel with good quality switches. temperature controller and speed converter. All the operation of machine can be finished easily by this panel Model: YB-W35

### **Yongbo Machinery Paper Soup Bowl Making Machine Introduction**

This Yongbo Machinery **Paper Soup Bowl Making Machine** is the new design adds a bottom heating system more than the old design which make the paper cup sealing effect is more better. This model is equipped with 10 Cup molds, which operates faster than the old 8 Cup molds. The steel plate presses the bottom paper to make the paper feeding more stablyand smoothly. Two cooling fans, two fans can make the paper fan cooling faster, make the cup fan better sealing