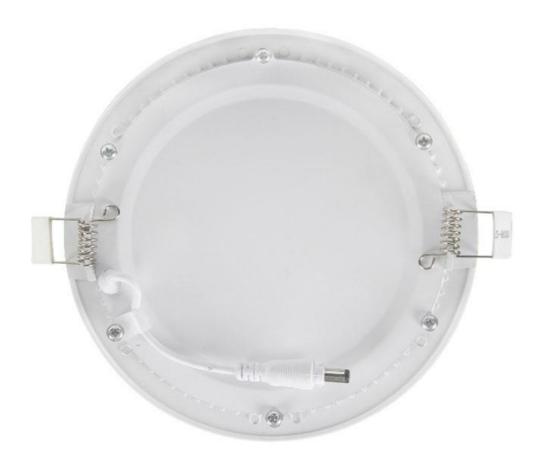

## Feature:

The Kofi® Round shape Slim LED panel Light is aluminum slim led panel light round shape with different size, and it is very easy to install. The Round shape Slim LED panel Light is ultra-thin led panel light with surge protection more than 2.5KV and vide voltage AC100-265V IC driver. This LED panel Light with height is no more than 20mm. The Round Shape Slim LED panel Light is used external driver, and it is convenient to replace or repair the driver when it consumed. With the stainless-steel spring buckles on the side, it is very easy for installation.

## **Product Pictures:**

Jiangmen Kofi Lighting Technology Co., Ltd Phone: +86-15975076727

E-mail: kofi@kofilighting.com

E-mail: kofi@kofilighting.com

E-mail: kofi@kofilighting.com