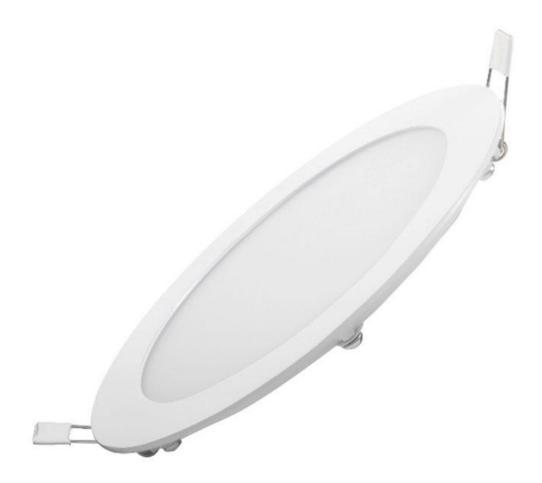

## Feature:

The Kofi® Round shape Slim LED panel Light is aluminum slim led panel light round shape with different size, and it is very easy to install. The Round shape Slim LED panel Light is ultra-thin led panel light with surge protection more than 2.5KV and vide voltage AC100-265V IC driver. This LED panel Light with height is no more than 20mm. The Round Shape Slim LED panel Light is used external driver, and it is convenient to replace or repair the driver when it consumed. With the stainless-steel spring buckles on the side, it is very easy for installation.

## **Product Pictures:**

Jiangmen Kofi Lighting Technology Co., Ltd Phone: +86-15975076727

E-mail: kofi@kofilighting.com

E-mail: kofi@kofilighting.com

E-mail: kofi@kofilighting.com