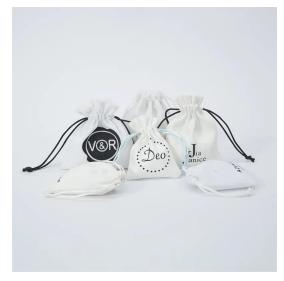

# Suede Bag

Yolan® is a large-scale Suede Bag manufacturer and supplier in China. We have been specialized in Jewelry packaging and Cosmetics packaging for many years. Our products have a good price advantage and cover most of the European and American markets. We are looking forward to becoming your long-term partner in China.

Yolan® is Suede Bag manufacturers and suppliers in China who can wholesale Suede Bag. We can provide professional service and better price for you. If you interested in Suede Bag products, please contact with us.

| Suede Bag Parameter (Specification) |                                                                                                                                                                  |
|-------------------------------------|------------------------------------------------------------------------------------------------------------------------------------------------------------------|
| Item<br>Name:                       | Velvet Bag with Logo                                                                                                                                             |
| Material:                           | Velvet                                                                                                                                                           |
| Color:                              | Natural, ivory, off white, white, black , blue, red, yellow, green , purle , customized                                                                          |
| Size:                               | 5x7 cm 7x9 cm 9x12 cm 10x15 cm 13x18 cm 15x20 cm 20x20 cm 20x25 cm 25x30 cm 30x40 cm 40x50 cm 50x60 cm 50x70 cm 60x60 cm etc .<br>(Any size could be customized) |
| Logo:                               | Silk screening printing, emboss, hot stamping, embroidery, woven label, paper label etc.                                                                         |
| Sample<br>Policy:                   | Free sample can be offered if without customized logo. If need to customized your logo, the sample charge cost please inform the requirements                    |
| Sample<br>Time:                     | 3-5 days if you need to print your logo                                                                                                                          |
| Production<br>Time :                | 7-25 days                                                                                                                                                        |