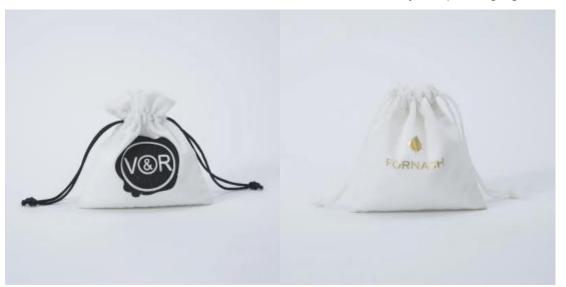

# Suede Bag

Yolan® is a large-scale Suede Bag manufacturer and supplier in China. We have been specialized in Jewelry packaging and Cosmetics packaging for many years. Our products have a good price advantage and cover most of the European and American markets. We are looking forward to becoming your long-term partner in China.

Yolan® is Suede Bag manufacturers and suppliers in China who can wholesale Suede Bag. We can provide professional service and better price for you. If you interested in Suede Bag products, please contact with us.

| Suede Bag Parameter (Specification) |                                                                                                                                                                  |
|-------------------------------------|------------------------------------------------------------------------------------------------------------------------------------------------------------------|
| Item<br>Name:                       | Velvet Bag with Logo                                                                                                                                             |
| Material:                           | Velvet                                                                                                                                                           |
| Color:                              | Natural, ivory, off white, white, black , blue, red, yellow, green , purle , customized                                                                          |
| Size:                               | 5x7 cm 7x9 cm 9x12 cm 10x15 cm 13x18 cm 15x20 cm 20x20 cm 20x25 cm 25x30 cm 30x40 cm 40x50 cm 50x60 cm 50x70 cm 60x60 cm etc .<br>(Any size could be customized) |
| Logo:                               | Silk screening printing, emboss, hot stamping, embroidery, woven label, paper label etc.                                                                         |
| Sample<br>Policy:                   | Free sample can be offered if without customized logo. If need to customized your logo, the sample charge cost please inform the requirements                    |
| Sample<br>Time:                     | 3-5 days if you need to print your logo                                                                                                                          |
| Production<br>Time :                | 7-25 days                                                                                                                                                        |