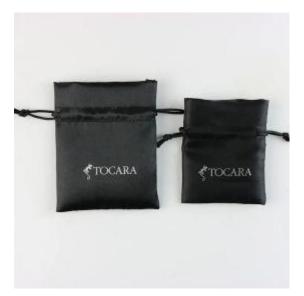

## Satin Jewelry Bags

Yolan® is a large-scale Satin Jewelry Bags manufacturer and supplier in China. We have been specialized in Jewelry packaging and Cosmetics packaging for many years. Our products have a good price advantage and cover most of the European and American markets. We are looking forward to becoming your long-term partner in China.

As the professional manufacturers, Yolan® would like to provide you high quality Satin Jewelry Bags. And we will offer you the best after-sale service and timely delivery.

| Satin Jewelry Bags Parameter (Specification) |                                                                                                                                                                  |
|----------------------------------------------|------------------------------------------------------------------------------------------------------------------------------------------------------------------|
| Item<br>Name:                                | Satin Jewelry Bags                                                                                                                                               |
| Material:                                    | satin                                                                                                                                                            |
| Color:                                       | Natural, ivory, off white, white, black , blue, red, yellow, green , purle , customized                                                                          |
| Size:                                        | 5x7 cm 7x9 cm 9x12 cm 10x15 cm 13x18 cm 15x20 cm 20x20 cm 20x25 cm 25x30 cm 30x40 cm 40x50 cm 50x60 cm 50x70 cm 60x60 cm etc .<br>(Any size could be customized) |
| Logo:                                        | Silk screening printing, emboss, hot stamping, embroidery, woven label, paper label etc.                                                                         |
| Sample<br>Policy:                            | Free sample can be offered if without customized logo. If need to customized your logo, the sample charge cost please inform the requirements                    |
| Sample<br>Time:                              | 3-5 days if you need to print your logo                                                                                                                          |
| Production<br>Time :                         | 7-25 days                                                                                                                                                        |
| Shipping                                     | Usually we deliver our goods by DHL, UPS, FedEx etc. for the small orders,                                                                                       |
| Valan Craft Dackaging Co. Limited            |                                                                                                                                                                  |