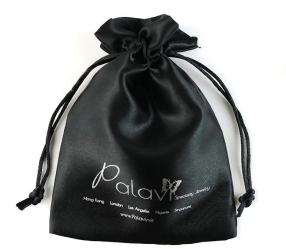

## Satin Jewelry Bags

Yolan® is a large-scale Satin Jewelry Bags manufacturer and supplier in China. We have been specialized in Jewelry packaging and Cosmetics packaging for many years. Our products have a good price advantage and cover most of the European and American markets. We are looking forward to becoming your long-term partner in China.

As the professional manufacturers, Yolan® would like to provide you high quality Satin Jewelry Bags. And we will offer you the best after-sale service and timely delivery.

| Satin Jewelry Bags Parameter (Specification) |                                                                                                                                                                  |
|----------------------------------------------|------------------------------------------------------------------------------------------------------------------------------------------------------------------|
| Item<br>Name:                                | Satin Jewelry Bags                                                                                                                                               |
| Material:                                    | satin                                                                                                                                                            |
| Color:                                       | Natural, ivory, off white, white, black , blue, red, yellow, green , purle , customized                                                                          |
| Size:                                        | 5x7 cm 7x9 cm 9x12 cm 10x15 cm 13x18 cm 15x20 cm 20x20 cm 20x25 cm 25x30 cm 30x40 cm 40x50 cm 50x60 cm 50x70 cm 60x60 cm etc .<br>(Any size could be customized) |
| Logo:                                        | Silk screening printing, emboss, hot stamping, embroidery, woven label, paper label etc.                                                                         |
| Sample<br>Policy:                            | Free sample can be offered if without customized logo. If need to customized your logo, the sample charge cost please inform the requirements                    |
| Sample<br>Time:                              | 3-5 days if you need to print your logo                                                                                                                          |
| Production<br>Time :                         | 7-25 days                                                                                                                                                        |
| Shipping                                     | Usually we deliver our goods by DHL, UPS, FedEx etc. for the small orders,                                                                                       |
| Valan Craft Dackaging Co. Limited            |                                                                                                                                                                  |