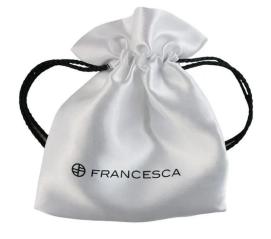

## Satin Jewelry Bags

Yolan® is a large-scale Satin Jewelry Bags manufacturer and supplier in China. We have been specialized in Jewelry packaging and Cosmetics packaging for many years. Our products have a good price advantage and cover most of the European and American markets. We are looking forward to becoming your long-term partner in China.

As the professional manufacturers, Yolan® would like to provide you high quality Satin Jewelry Bags. And we will offer you the best after-sale service and timely delivery.

| Satin Jewelry Bags Parameter (Specification) |                                                                                                                                                                  |
|----------------------------------------------|------------------------------------------------------------------------------------------------------------------------------------------------------------------|
| Item<br>Name:                                | Satin Jewelry Bags                                                                                                                                               |
| Material:                                    | satin                                                                                                                                                            |
| Color:                                       | Natural, ivory, off white, white, black , blue, red, yellow, green , purle , customized                                                                          |
| Size:                                        | 5x7 cm 7x9 cm 9x12 cm 10x15 cm 13x18 cm 15x20 cm 20x20 cm 20x25 cm 25x30 cm 30x40 cm 40x50 cm 50x60 cm 50x70 cm 60x60 cm etc .<br>(Any size could be customized) |
| Logo:                                        | Silk screening printing, emboss, hot stamping, embroidery, woven label, paper label etc.                                                                         |
| Sample<br>Policy:                            | Free sample can be offered if without customized logo. If need to customized your logo, the sample charge cost please inform the requirements                    |
| Sample<br>Time:                              | 3-5 days if you need to print your logo                                                                                                                          |
| Production<br>Time :                         | 7-25 days                                                                                                                                                        |
| Shipping                                     | Usually we deliver our goods by DHL, UPS, FedEx etc. for the small orders,                                                                                       |
| Valan Craft Dackaging Co. Limited            |                                                                                                                                                                  |