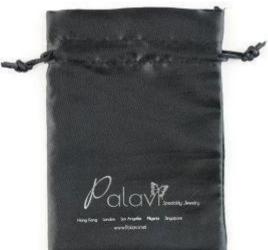

## Satin Jewelry Bags

Yolan® is a large-scale Satin Jewelry Bags manufacturer and supplier in China. We have been specialized in Jewelry packaging and Cosmetics packaging for many years. Our products have a good price advantage and cover most of the European and American markets. We are looking forward to becoming your long-term partner in China.

As the professional manufacturers, Yolan® would like to provide you high quality Satin Jewelry Bags. And we will offer you the best after-sale service and timely delivery.

| Satin Jewelry Bags Parameter (Specification) |                                                                                                                                                                  |
|----------------------------------------------|------------------------------------------------------------------------------------------------------------------------------------------------------------------|
| Item<br>Name:                                | Satin Jewelry Bags                                                                                                                                               |
| Material:                                    | satin                                                                                                                                                            |
| Color:                                       | Natural, ivory, off white, white, black , blue, red, yellow, green , purle , customized                                                                          |
| Size:                                        | 5x7 cm 7x9 cm 9x12 cm 10x15 cm 13x18 cm 15x20 cm 20x20 cm 20x25 cm 25x30 cm 30x40 cm 40x50 cm 50x60 cm 50x70 cm 60x60 cm etc .<br>(Any size could be customized) |
| Logo:                                        | Silk screening printing, emboss, hot stamping, embroidery, woven label, paper label etc.                                                                         |
| Sample<br>Policy:                            | Free sample can be offered if without customized logo. If need to customized your logo, the sample charge cost please inform the requirements                    |
| Sample<br>Time:                              | 3-5 days if you need to print your logo                                                                                                                          |
| Production<br>Time :                         | 7-25 days                                                                                                                                                        |
| Shipping                                     | Usually we deliver our goods by DHL, UPS, FedEx etc. for the small orders,                                                                                       |
| Valan Craft Dackaging Co. Limited            |                                                                                                                                                                  |