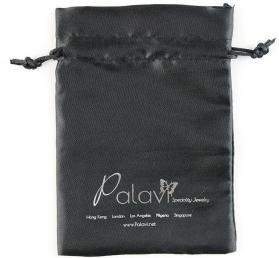

#### Satin Bags with Logo

Find a huge selection of Satin Bags with Logo from China at Yolan®. We have been specialized in Jewelry packaging and Cosmetics packaging for many years. Our products have a good price advantage and cover most of the European and American markets. We are looking forward to becoming your long-term partner in China.

#### Satin Bags with Logo Parameter (Specification)

| Item<br>Name:        | Satin Bags with Logo                                                                                                                                          |
|----------------------|---------------------------------------------------------------------------------------------------------------------------------------------------------------|
| Material:            | satin                                                                                                                                                         |
| Color:               | Natural, ivory, off white, white, black , blue, red, yellow, green , purle , customized                                                                       |
| Size:                | 5x7 cm 7x9 cm 9x12 cm 10x15 cm 13x18 cm 15x20 cm 20x20 cm 20x25 cm 25x30 cm 30x40 cm 40x50 cm 50x60 cm 50x70 cm 60x60 cm etc . (Any size could be customized) |
| Logo:                | Silk screening printing, emboss, hot stamping, embroidery, woven label, paper label etc.                                                                      |
| Sample<br>Policy:    | Free sample can be offered if without customized logo. If need to customized your logo, the sample charge cost please inform the requirements                 |
| Sample<br>Time:      | 3-5 days if you need to print your logo                                                                                                                       |
| Production<br>Time : | 7-25 days                                                                                                                                                     |