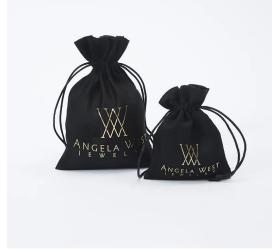

# Luxury Velvet Jewelry Bag

Yolan® is a leading China Luxury Velvet Jewelry Bag manufacturers, suppliers and exporter. We have been specialized in Jewelry packaging and Cosmetics packaging for many years. And we will offer you the best after-sale service and timely delivery.

Yolan® is Luxury Velvet Jewelry Bag manufacturers and suppliers in China who can wholesale Luxury Velvet Jewelry Bag. We can provide professional service and better price for you. If you interested in Luxury Velvet Jewelry Bag products, please contact with us. We follow the quality of rest assured that the price of conscience, dedicated service.

| Luxury Velvet Jewelry Bag Parameter (Specification) |                                                                                                                                                                  |
|-----------------------------------------------------|------------------------------------------------------------------------------------------------------------------------------------------------------------------|
| Item<br>Name:                                       | Luxury Velvet Jewelry Bag                                                                                                                                        |
| Material:                                           | Velvet                                                                                                                                                           |
| Color:                                              | Natural, ivory, off white, white, black , blue, red, yellow, green , purle , customized                                                                          |
| Size:                                               | 5x7 cm 7x9 cm 9x12 cm 10x15 cm 13x18 cm 15x20 cm 20x20 cm 20x25 cm 25x30 cm 30x40 cm 40x50 cm 50x60 cm 50x70 cm 60x60 cm etc .<br>(Any size could be customized) |
| Logo:                                               | Silk screening printing, emboss, hot stamping, embroidery, woven label, paper label etc.                                                                         |
| Sample<br>Policy:                                   | Free sample can be offered if without customized logo. If need to customized your logo, the sample charge cost please inform the requirements                    |
| Sample<br>Time:                                     | 3-5 days if you need to print your logo                                                                                                                          |
| Production                                          | 7-25 days                                                                                                                                                        |