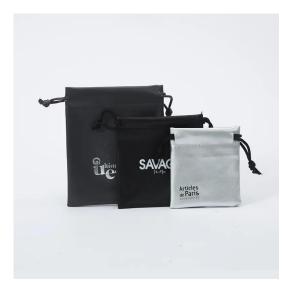

## **Leather Drawstring Bags**

Yolan® is a large-scale Leather
Drawstring Bags manufacturer and
supplier in China. We have been
specialized in Jewelry packaging and
Cosmetics packaging for many years.
Our products have a good price
advantage and cover most of the
European and American markets. We
look forward to cooperating with you, if
you want to know more, you can
consult us now, we will reply to you in

# **Leather Drawstring Bags Application**

Gift, Jewlery, Cosmetics

**Leather Drawstring Bags Details** 

Address:Floor 2th,6th Building,123# Shiyu Road,Yiwu City,322000, Zhejiang Province,

China

Phone: +86-15168767456 E-mail: yolan@yolanpackaging.com