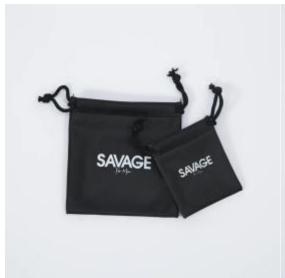

## **Leather Drawstring Bags**

Yolan® is a large-scale Leather
Drawstring Bags manufacturer and
supplier in China. We have been
specialized in Jewelry packaging and
Cosmetics packaging for many years.
Our products have a good price
advantage and cover most of the
European and American markets. We
look forward to cooperating with you, if
you want to know more, you can
consult us now, we will reply to you in

# **Leather Drawstring Bags Application**

Gift, Jewlery, Cosmetics

**Leather Drawstring Bags Details** 

Address:Floor 2th,6th Building,123# Shiyu Road,Yiwu City,322000, Zhejiang Province,

China

Phone: +86-15168767456 E-mail: yolan@yolanpackaging.com