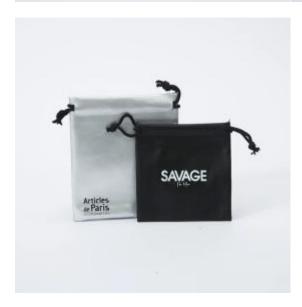

## **Leather Drawstring Bags**

Yolan® is a large-scale Leather
Drawstring Bags manufacturer and
supplier in China. We have been
specialized in Jewelry packaging and
Cosmetics packaging for many years.
Our products have a good price
advantage and cover most of the
European and American markets. We
look forward to cooperating with you, if
you want to know more, you can
consult us now, we will reply to you in

# **Leather Drawstring Bags Application**

Gift, Jewlery, Cosmetics

**Leather Drawstring Bags Details** 

Address:Floor 2th,6th Building,123# Shiyu Road,Yiwu City,322000, Zhejiang Province,

China

Phone: +86-15168767456 E-mail: yolan@yolanpackaging.com