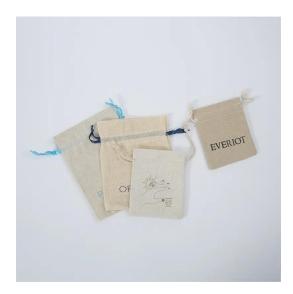

### **Jute Drawstring Bags**

Find a huge selection of Jute
Drawstring Bags from China at
Yolan®. Our products have a good
price advantage and cover most of the
European and American markets.
Hope to build business relationship
with you.

# **Jute Drawstring Bags Parameter (Specification)**

| Item<br>Name:        | Jute Drawstring Bags                                                                                                                                          |
|----------------------|---------------------------------------------------------------------------------------------------------------------------------------------------------------|
| Material:            | Cotton, jute, Leather, suede, customize fabric.                                                                                                               |
| Color:               | Natural, ivory, off white, white, black , blue, red, yellow, green , purle , customized                                                                       |
| Size:                | 5x7 cm 7x9 cm 9x12 cm 10x15 cm 13x18 cm 15x20 cm 20x20 cm 20x25 cm 25x30 cm 30x40 cm 40x50 cm 50x60 cm 50x70 cm 60x60 cm etc . (Any size could be customized) |
| Logo:                | Silk screening printing, emboss, hot stamping, embroidery, woven label, paper label etc.                                                                      |
| Sample<br>Policy:    | Free sample can be offered if without customized logo. If need to customized your logo, the sample charge cost please inform the requirements                 |
| Sample<br>Time:      | 3-5 days if you need to print your logo                                                                                                                       |
| Production<br>Time : | 7-25 days                                                                                                                                                     |
| Shipping<br>Method:  | Usually we deliver our goods by DHL,UPS, FedEx etc. for the small orders, also large quantity you can also by sea and air                                     |

# **Jute Drawstring Bags Application**

Gift, Jewlery, Cosmetics

**Jute Drawstring Bags Details** 

Address:Floor 2th,6th Building,123# Shiyu Road,Yiwu City,322000, Zhejiang Province,

China

**Phone:** +86-15168767456 **E-mail:** yolan@yolanpackaging.com