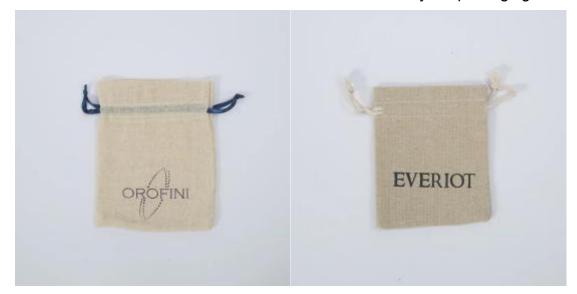

### **Jute Drawstring Bags**

Find a huge selection of Jute
Drawstring Bags from China at
Yolan®. Our products have a good
price advantage and cover most of the
European and American markets.
Hope to build business relationship
with you.

# **Jute Drawstring Bags Parameter (Specification)**

| Item<br>Name:        | Jute Drawstring Bags                                                                                                                                          |
|----------------------|---------------------------------------------------------------------------------------------------------------------------------------------------------------|
| Material:            | Cotton, jute, Leather, suede, customize fabric.                                                                                                               |
| Color:               | Natural, ivory, off white, white, black , blue, red, yellow, green , purle , customized                                                                       |
| Size:                | 5x7 cm 7x9 cm 9x12 cm 10x15 cm 13x18 cm 15x20 cm 20x20 cm 20x25 cm 25x30 cm 30x40 cm 40x50 cm 50x60 cm 50x70 cm 60x60 cm etc . (Any size could be customized) |
| Logo:                | Silk screening printing, emboss, hot stamping, embroidery, woven label, paper label etc.                                                                      |
| Sample<br>Policy:    | Free sample can be offered if without customized logo. If need to customized your logo, the sample charge cost please inform the requirements                 |
| Sample<br>Time:      | 3-5 days if you need to print your logo                                                                                                                       |
| Production<br>Time : | 7-25 days                                                                                                                                                     |
| Shipping<br>Method:  | Usually we deliver our goods by DHL,UPS, FedEx etc. for the small orders, also large quantity you can also by sea and air                                     |

# **Jute Drawstring Bags Application**

Gift, Jewlery, Cosmetics

**Jute Drawstring Bags Details** 

Address:Floor 2th,6th Building,123# Shiyu Road,Yiwu City,322000, Zhejiang Province,

China

**Phone:** +86-15168767456 **E-mail:** yolan@yolanpackaging.com