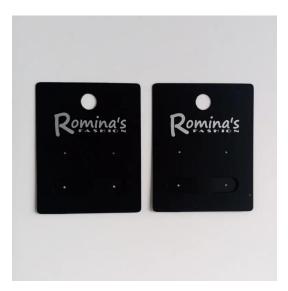

### **Earring and Necklace Cards**

Find a huge selection of Earring and Necklace Cards from China at Yolan®. We have been specialized in Jewelry packaging and Cosmetics packaging for many years. Our products have a good price advantage and cover most of the European and American markets. We are looking forward to becoming your long-term partner in China.

#### **Earring and Necklace Cards Parameter (Specification)**

| item                             | Earring Card Custom Logo               |
|----------------------------------|----------------------------------------|
| Brand Name                       | Plastic Small earring card for display |
| Place of Origin                  | China                                  |
| Model Number                     | JC-020                                 |
| Jewelry Packaging & Display Type | earring card                           |
| Color                            | Black, White, Custom color             |
| Size                             | custom size                            |
| Print Method                     | Screen printing, CMYK                  |
| Custom Printing?                 | Yes                                    |
| Custom Size?                     | Yes                                    |
| Sample Time                      | 7days                                  |
| Sample Charge                    | 50USD                                  |
| MOQ                              | 100PCS                                 |
| Shipping Method                  | By Air                                 |