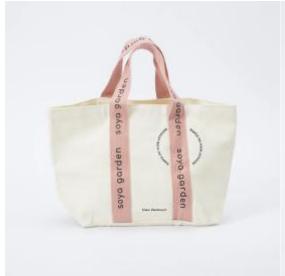

#### **Cotton Canvas Tote Bag Parameter (Specification)**

| Item<br>Name:        | Cotton Canvas Tote Bag                                                                                                                        |
|----------------------|-----------------------------------------------------------------------------------------------------------------------------------------------|
| Material:            | 12oz canvas fabirc. Custom fabric available                                                                                                   |
| Color:               | White, black, cream                                                                                                                           |
| Size:                | 33x38cm.(Any size could be customized)                                                                                                        |
| Logo:                | Silk screening printing, UV printing, heat transfer etc.                                                                                      |
| Sample<br>Policy:    | Free sample can be offered if without customized logo. If need to customized your logo, the sample charge cost please inform the requirements |
| Sample<br>Time:      | 3-5 days if you need to print your logo                                                                                                       |
| Production<br>Time : | 7-25 days                                                                                                                                     |
| Shipping<br>Method:  | Usually we deliver our goods by DHL,UPS, FedEx etc. for the small orders, also large quantity you can also by sea and air                     |
| Payment<br>Term :    | T/T or Western Union Or Paypal , Alibaba                                                                                                      |