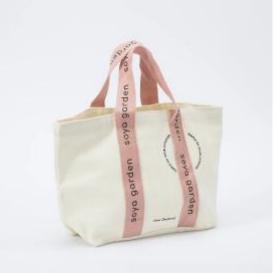

#### **Cotton Canvas Tote Bag Parameter (Specification)**

| Item<br>Name:        | Cotton Canvas Tote Bag                                                                                                                        |
|----------------------|-----------------------------------------------------------------------------------------------------------------------------------------------|
| Material:            | 12oz canvas fabirc. Custom fabric available                                                                                                   |
| Color:               | White, black, cream                                                                                                                           |
| Size:                | 33x38cm.(Any size could be customized)                                                                                                        |
| Logo:                | Silk screening printing, UV printing, heat transfer etc.                                                                                      |
| Sample<br>Policy:    | Free sample can be offered if without customized logo. If need to customized your logo, the sample charge cost please inform the requirements |
| Sample<br>Time:      | 3-5 days if you need to print your logo                                                                                                       |
| Production<br>Time : | 7-25 days                                                                                                                                     |
| Shipping<br>Method:  | Usually we deliver our goods by DHL,UPS, FedEx etc. for the small orders, also large quantity you can also by sea and air                     |
| Payment<br>Term :    | T/T or Western Union Or Paypal , Alibaba                                                                                                      |