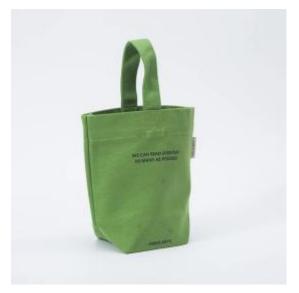

# **Canvas Tote Bags**

Yolan® is a large-scale Canvas Tote Bags manufacturer and supplier in China. We look forward to cooperating with you, if you want to know more, you can consult us now, we will reply to you in time!

#### Yolan® is a leading China Canvas Tote Bags manufacturers, suppliers and exporter.

| Item<br>Name:        | Canvas Tote Bags                                                                                                                              |
|----------------------|-----------------------------------------------------------------------------------------------------------------------------------------------|
| Material:            | 12oz canvas fabirc. Custom fabric available                                                                                                   |
| Color:               | White, black, cream                                                                                                                           |
| Size:                | 33x38cm.(Any size could be customized)                                                                                                        |
| Logo:                | Silk screening printing, UV printing, heat transfer etc.                                                                                      |
| Sample<br>Policy:    | Free sample can be offered if without customized logo. If need to customized your logo, the sample charge cost please inform the requirements |
| Sample<br>Time:      | 3-5 days if you need to print your logo                                                                                                       |
| Production<br>Time : | 7-25 days                                                                                                                                     |
| Shipping<br>Method:  | Usually we deliver our goods by DHL,UPS, FedEx etc. for the small orders, also large quantity you can also by sea and air                     |
| Payment<br>Term :    | T/T or Western Union Or Paypal , Alibaba                                                                                                      |
| MOQ :                | 500pcs                                                                                                                                        |