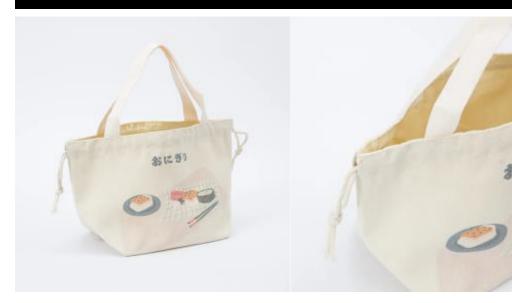

## **Canvas Tote Bag**

Yolan® is a large-scale Canvas Tote
Bag manufacturer and supplier in
China. We have been specialized in
Jewelry packaging and Cosmetics
packaging for many years. Our
products have a good price advantage
and cover most of the European and
American markets. Please feel free to
contact us.

#### **Canvas Tote Bag Parameter (Specification)**

| Item<br>Name:        | Canvas Tote Bag                                                                                                                               |
|----------------------|-----------------------------------------------------------------------------------------------------------------------------------------------|
| Material:            | 12oz canvas fabirc. Custom fabric available                                                                                                   |
| Color:               | White, black, cream                                                                                                                           |
| Size:                | 33x38cm.(Any size could be customized)                                                                                                        |
| Logo:                | Silk screening printing, UV printing, heat transfer etc.                                                                                      |
| Sample<br>Policy:    | Free sample can be offered if without customized logo. If need to customized your logo, the sample charge cost please inform the requirements |
| Sample<br>Time:      | 3-5 days if you need to print your logo                                                                                                       |
| Production<br>Time : | 7-25 days                                                                                                                                     |
| Shipping<br>Method:  | Usually we deliver our goods by DHL,UPS, FedEx etc. for the small orders, also large quantity you can also by sea and air                     |
| Payment<br>Term :    | T/T or Western Union Or Paypal , Alibaba                                                                                                      |
| MOQ:                 | 500pcs                                                                                                                                        |