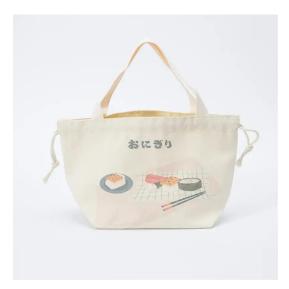

## **Canvas Tote Bag**

Yolan® is a large-scale Canvas Tote
Bag manufacturer and supplier in
China. We have been specialized in
Jewelry packaging and Cosmetics
packaging for many years. Our
products have a good price advantage
and cover most of the European and
American markets. Please feel free to
contact us.

#### **Canvas Tote Bag Parameter (Specification)**

| Item<br>Name:        | Canvas Tote Bag                                                                                                                               |
|----------------------|-----------------------------------------------------------------------------------------------------------------------------------------------|
| Material:            | 12oz canvas fabirc. Custom fabric available                                                                                                   |
| Color:               | White, black, cream                                                                                                                           |
| Size:                | 33x38cm.(Any size could be customized)                                                                                                        |
| Logo:                | Silk screening printing, UV printing, heat transfer etc.                                                                                      |
| Sample<br>Policy:    | Free sample can be offered if without customized logo. If need to customized your logo, the sample charge cost please inform the requirements |
| Sample<br>Time:      | 3-5 days if you need to print your logo                                                                                                       |
| Production<br>Time : | 7-25 days                                                                                                                                     |
| Shipping<br>Method:  | Usually we deliver our goods by DHL,UPS, FedEx etc. for the small orders, also large quantity you can also by sea and air                     |
| Payment<br>Term :    | T/T or Western Union Or Paypal , Alibaba                                                                                                      |
| MOQ:                 | 500pcs                                                                                                                                        |