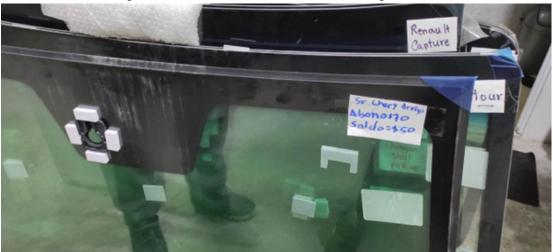

## **Product Description**

"Raybone" China Quality White EVA Rubber Pads with Adhesive has been used for many glass factories as a standard packing material. Glass, windows, doors and mirrors are fragile. "Raybone" White EVA Rubber Pads with Adhesive are easy to be removed cleanly, yet adhered securely to architectural glass, auto glass, furniture glass, stone, windows & doors, during transporting, packing, storage and installation. Setting between the glass, the pads can absorb vibration, maintain position and prevent breakage.

Used For: Architectural Glass, Automotive Glass, Furniture Glass, Doors And Windows, Etc.

Glass Deep Processing Industry Application: Transportation, Packaging, Storage, Installation, Etc.

Usage Principle: The Smaller The Glass Area, The Less Eva Pads Are Used; The More Eva Pads Used For The Same Area Of Glass, The Better The Protection Effect On The Glass. Please Arrange The Number Of Slices Used According To The Actual Situation.

## White Eva Rubber Pads With Adhesive Details

This White Eva Rubber Pads With Adhesive Is Specially Designed For Automotive Glass And Is Machined From White Eva Rubber. The Thickness Of The Eva Rubber Pads Is Different From The Previous Conventional Thickness, And The Thickness Is More Than 5Mm. The Hardness Is Only 70 Degrees And 80 Degrees, And The Thickness, Hardness And Size Can Be Customized According To Customer Needs.