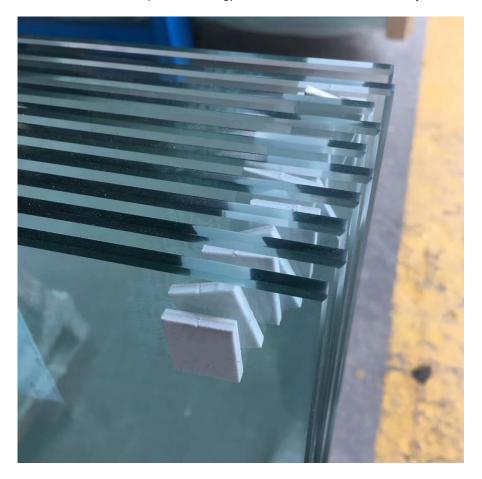

## **Product Description**

"Raybone" China Quality White EVA Rubber Pads with Adhesive has been used for many glass factories as a standard packing material. Glass, windows, doors and mirrors are fragile. "Raybone" White EVA Rubber Pads with Adhesive are easy to be removed cleanly, yet adhered securely to architectural glass, auto glass, furniture glass, stone, windows & doors, during transporting, packing, storage and installation. Setting between the glass, the pads can absorb vibration, maintain position and prevent breakage.

Used For: Architectural Glass, Automotive Glass, Furniture Glass, Doors And Windows, Etc.

Glass Deep Processing Industry Application: Transportation, Packaging, Storage, Installation, Etc.

Usage Principle: The Smaller The Glass Area, The Less Eva Pads Are Used; The More Eva Pads Used For The Same Area Of Glass, The Better The Protection Effect On The Glass. Please Arrange The Number Of Slices Used According To The Actual Situation.

## White Eva Rubber Pads With Adhesive Details

This White Eva Rubber Pads With Adhesive Is Specially Designed For Automotive Glass And Is Machined From White Eva Rubber. The Thickness Of The Eva Rubber Pads Is Different From The Previous Conventional Thickness, And The Thickness Is More Than 5Mm. The Hardness Is Only 70 Degrees And 80 Degrees, And The Thickness, Hardness And Size Can Be Customized According To Customer Needs.