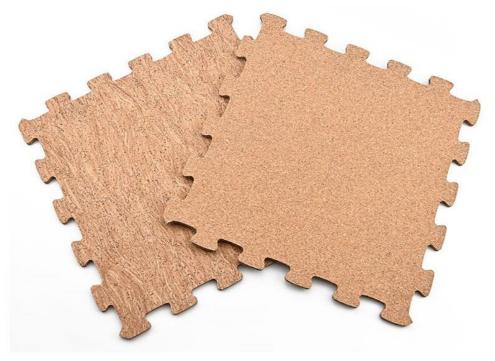

## **Cork Puzzle Mat Feature And Application**

Product Name: Cork Puzzle Mat

Material: Cork Colors: Brown

Features: Quick Rebound, Non-Slip On Both Sides, Breathable And Sweat-Absorbing,

Tear-Resistant And Wear-Resistant

Different Colors & Styles Size & Thickness In Option