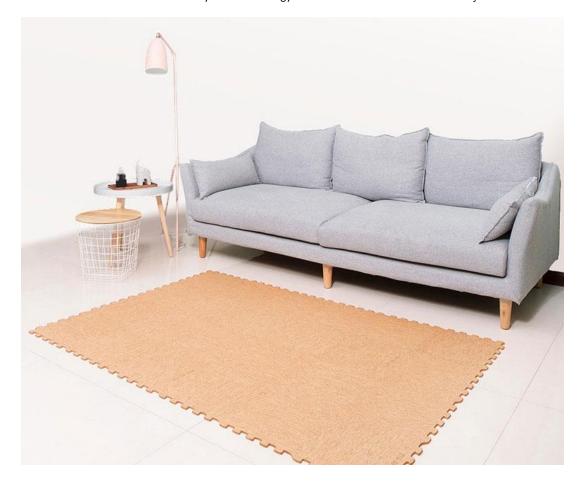

Application Method: Lay The Cork Splicing Pad On The Ground, Connect The

Corresponding Connection Ports To Form The Size You Want

Using For: Used In Children'S Room, Sofa And Living Room And Fitness Place