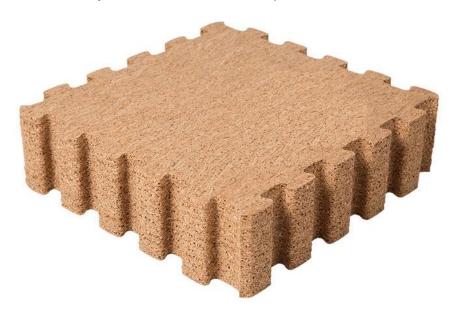

## **Cork Puzzle Mat Details**

This Cork Puzzle Mat Is Made Of Cork, Does Not Contain Any Harmful Ingredients, Can Be Used With Confidence, Has Good Breathability, Warmth, Can Well Relieve The Heat In Summer And The Cold In Winter, Cork Puzzle Mat Curved Splicing Buckle Smooth And Flat, Seamless Connection, Can Be Extended And Spliced Infinitely, And Can Be Used In Small And Large Rooms.