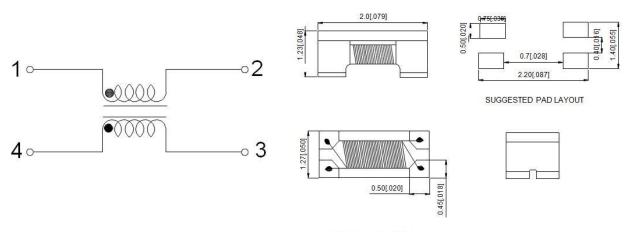

Schematic Mechanical

- 1. Unit: mm[inch]
- 2. Unless otherwise specified, all tolerances are ±0.20[.008]