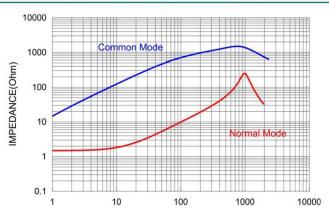

## Common Mode Impedance

#### **Feature**

High common mode impedance at high frequency effects excellent noise suppression performance Comply with RoHS requirements.

Operating temperature range:-40  $^{\circ}$ C to +125  $^{\circ}$ C.

## Electrical Specifications @ 25℃

| Common Mode Impedance | 800±25%(Ω)@100MHZ |
|-----------------------|-------------------|
| D.C.R:                | 0.88 Тур          |
| Rated Current:        | 300mA             |
| Rated Volt:           | 50Vdc             |
| Withstand Volt:       | 125Vdc Max        |
| IR                    | 10MΩ Min          |