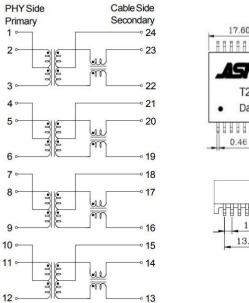

## Schematic

Mechanical

1. Unit: mm[inch]

2. Unless otherwise specified, all tolerances are ±0.25[.01]