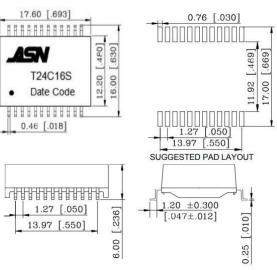

## Schematic

Mechanical

1. Unit: mm[inch]

2. Unless otherwise specified, all tolerances are ±0.25[.01]