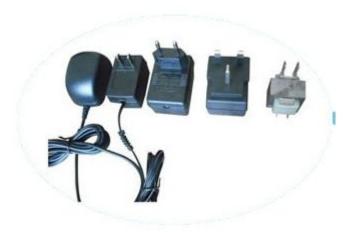

in time!Zhiheng automation equipment Co.,Ltd wants to be leader regarding the construction of innovative and personalized manipulation, assembling and testing systems, fit to optimize the production cycle and to increase competitiveness and profitability of the customer.

Introduction of Automatic Ultrasonic machine

Factory Directly Supply Quality Ultrasonic Machine for Adapter made in China. Zhiheng is a Ultrasonic Machine for Adapter manufacturer and supplier in China. Automatic ultrasonic machine is a machine with ultrasonic as the main function, mainly used for ultrasonic plastic parts, such as transformers, adapters and other products that need ultrasonic, ultrasonic equipment automatically detect and distinguish between good products and bad products. About 800pcs per hour.









Parameter (Specification) of Automatic Ultrasonic machine :

Features,

Manual feeding.
Automatic detection.
Automatic overpressure.
Automatic high voltage making.
Secondary electrical inspection.
Automatic return (good and bad products should be separated separately).

Specification,

Power supply: AC220V/50HZ Air pressure: above 0.6Mpa Yield: 800PCS/ hour

Custom-made machines for your reference:

Automatic assembly machine for handles Automatic assembly machine for electrical pen Automatic assembly machine for Lip pomade Automatic assembly machine for bead transport Automatic assembly machine for spark lighter Automatic assembly machine for tool head Automatic assembly machine for sleeve spring



Automatic assembly machine for white rod seal ring Automatic assembly machine for white