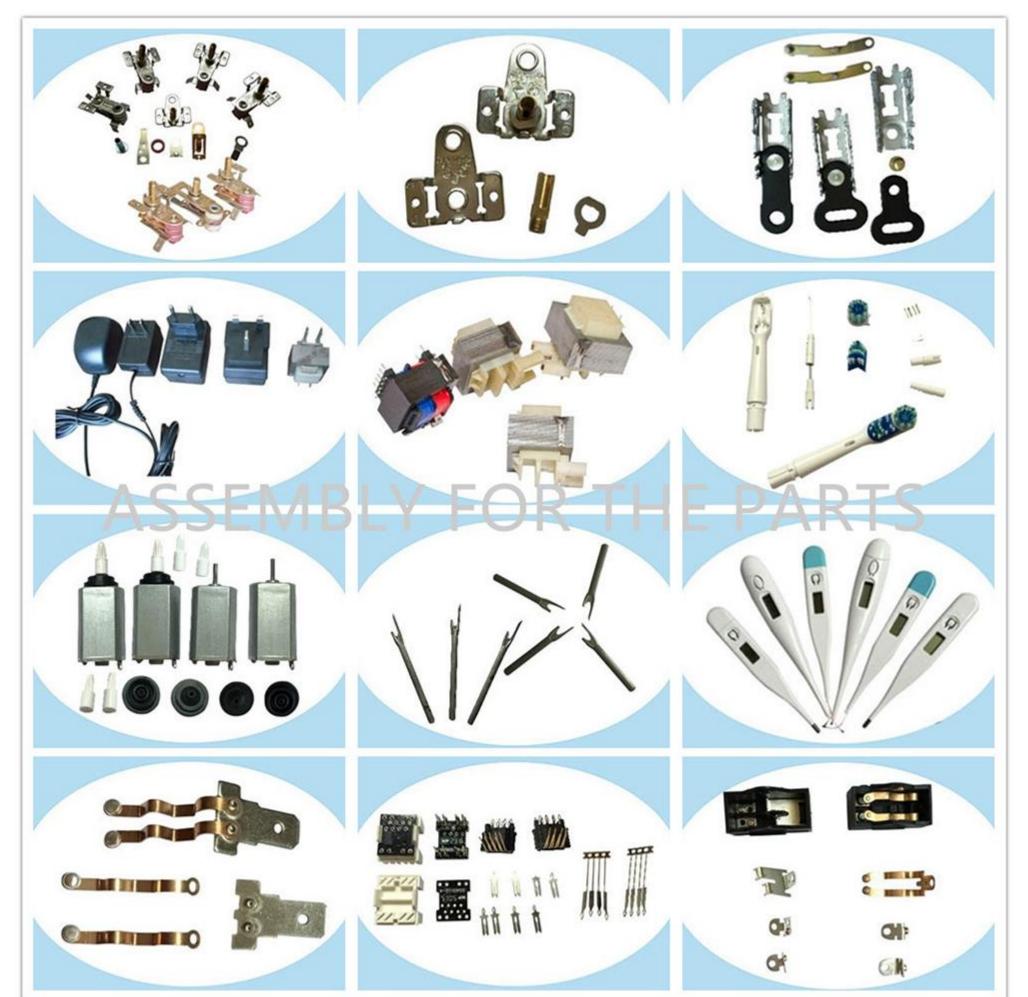

d Automatic assembly machine for toothbrush small motor drive shaft Semi-automatic assembly machine for toothbrush head Automatic assembly machine for toothbrush head casing Automatic machine of marking tester for toothbrush charging base Automatic assembly machine for thermometer Automatic machine for thermometer test Automatic assembly machine for medical single-phase valve Automatic machine for riveting contact Automatic assembly machine for pin inserting Automatic machine for ultrasonic Automatic machine for transformer welding Semi-automatic machine for screwing Automatic assembly machine for temperature controller Assembly riveting machine of automobile seat belt Automatic machine for hair drier switch insert Automatic inserting assembly machine etc.

Pictures of Parts assembled:





















Pictures of Our Factory:



















## Payment and terms:

## 1,DELIVERY TERMS: FOB NINGBO / SHANGHAI. 2,TERMS OF PAYMENT: TT 50% DEPOSIT AND 50% PAID BEFORE SHIPMENT. 3,DELIVERY TIME: 65DAYS AFTER RECEIVED 50% DEPOSIT.

## SERVICE

1, Training how to instal the machine. Training how to use the machine.

2, 1year warranty, not including wearing parts, and human damage is not included.

3, If the problem can't be solved through video and phone, engineers available to servise machinery overseas.