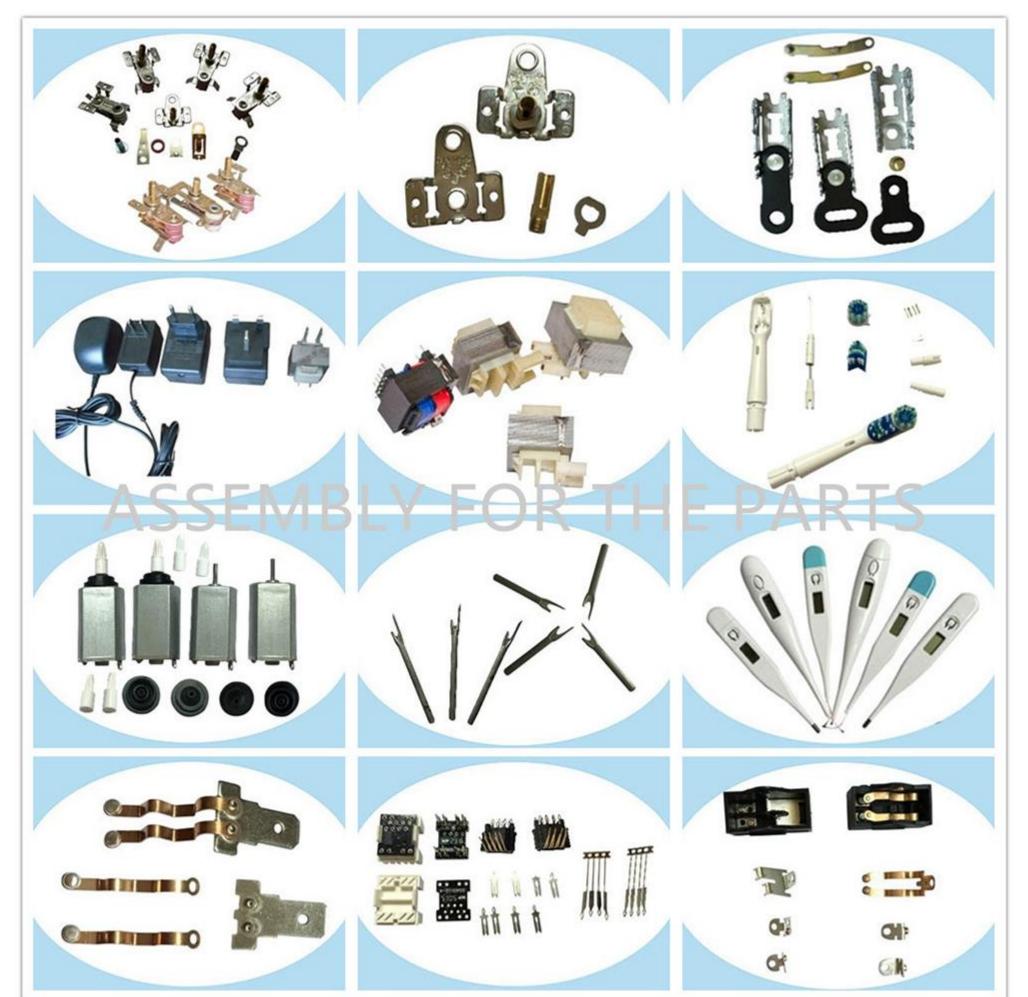

Specification,

Power supply: AC220V/50HZ Air pressure: above 0.6Mpa Yield: 600PCS/ hour

Custom-made machines for your reference:

Automatic assembly machine for handles Automatic assembly machine for electrical pen Automatic assembly machine for Lip pomade Automatic assembly machine for bead transport Automatic assembly machine for spark lighter Automatic assembly machine for tool head Automatic assembly machine for sleeve spring

Automatic assembly machine for white rod seal ring Automatic assembly machine for white rod of sanitary ware Automatic assembly machine for electric toothbrush head Automatic assembly machine for toothbrush small motor drive shaft Semi-automatic assembly machine for toothbrush head Automatic assembly machine for toothbrush head casing Automatic machine of marking tester for toothbrush charging base Automatic assembly machine for thermometer Automatic machine for thermometer test Automatic assembly machine for medical single-phase valve Automatic machine for riveting contact Automatic assembly machine for pin inserting Automatic machine for ultrasonic Automatic machine for transformer welding Semi-automatic machine for screwing Automatic assembly machine for temperature controller Assembly riveting machine of automobile seat belt Automatic machine for hair drier switch insert Automatic inserting assembly machine etc.