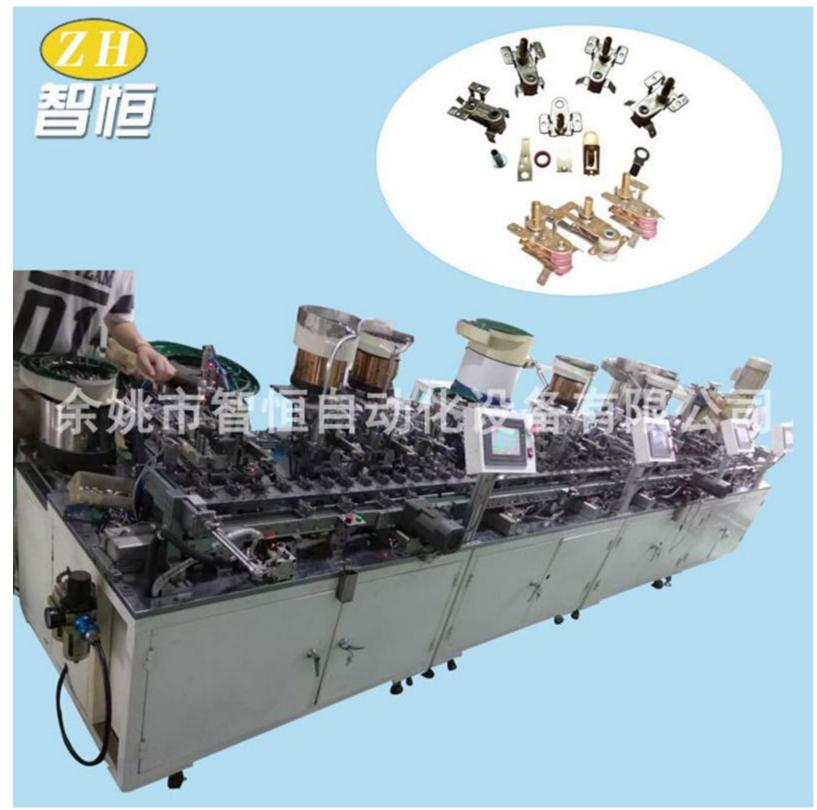

Introduction of Temperature controller assembly machine

You can rest assured to buy Temperature Controller Assembly Machine from Zhiheng factory and we will offer you the best after-sale service and timely delivery. The Temperature controller assembly machine OF ZHIHENG AUTOMATION provides CONVENIENCE for temperature control manufacturers. and it is improves efficiency and quality for temperature control manufacturers. Temperature controller assembly machine can be automatic assembly for the parts and automatic detection and distinguish between good and bad products. The output is about 700pcs per hour.

Parameter (Specification) of Temperature controller assembly machine :

Features,

- 1, Automatic feeding cylinder.
- 2, Automatic feeding double dual static film.
- 3, Automatic feeding magnetic ring.
- 4, Automatic feeding connection piece.
- 5,Automatic feeding static film.
- 6,Automatic feeding spring.
- 7,Automatic feeding bracket.
- 8, Automatic feeding rotary riveting.
- 9,Automatic detection.
- 10,Automatic blanking(good and bad products are placed separately.

Pictures of Parts assembled:

Pictures of Our Factory: