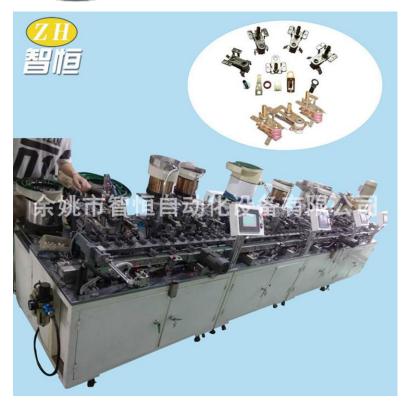

Introduction of Temperature controller assembly machine

You can rest assured to buy Temperature Controller Assembly Machine from Zhiheng factory and we will offer you the best after-sale service and timely delivery. The Temperature controller assembly machine OF ZHIHENG AUTOMATION provides CONVENIENCE for temperature control manufacturers. and it is improves efficiency and quality for temperature control manufacturers. Temperature controller assembly machine can be automatic assembly for the parts and automatic detection and distinguish between good and bad products. The output is about 700pcs per hour.

Parameter (Specification) of Temperature controller assembly machine :

Features,

- 1, Automatic feeding cylinder.
- 2, Automatic feeding double dual static film.
- 3, Automatic feeding magnetic ring.
- 4, Automatic feeding connection piece.
- 5,Automatic feeding static film.
- 6,Automatic feeding spring.
- 7,Automatic feeding bracket.
- 8, Automatic feeding rotary riveting.
- 9,Automatic detection.
- 10,Automatic blanking(good and bad products are placed separately.

Pictures of Parts assembled:

Pictures of Our Factory: