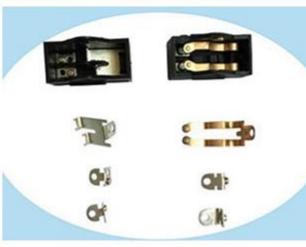

mbly machine for toothbrush small motor drive shaft
Semi-automatic assembly machine for toothbrush head
Automatic assembly machine for toothbrush head
Automatic machine of marking tester for toothbrush charging base





Automatic assembly machine for thermometer
Automatic machine for thermometer test
Automatic assembly machine for medical single-phase valve
Automatic machine for riveting contact
Automatic assembly machine for pin inserting
Automatic machine for ultrasonic
Automatic machine for transformer welding
Semi-automatic machine for screwing
Automatic assembly machine for temperature controller
Assembly riveting machine of automobile seat belt
Automatic machine for hair drier switch insert
Automatic inserting assembly machine
etc.

Pictures of Parts assembled:















































Pictures of Our Factory:













































## Payment and terms:

1,DELIVERY TERMS: FOB NINGBO / SHANGHAI.

2,TERMS OF PAYMENT: TT 50% DEPOSIT AND 50% PAID BEFORE SHIPMENT.

3,DELIVERY TIME: 65DAYS AFTER RECEIVED 50% DEPOSIT.

### **SERVICE**

1, Training how to instal the machine. Training how to use the machine.

- 2, 1year warranty, not including wearing parts, and human damage is not included.
- 3, If the problem can't be solved through video and phone, engineers available to servise machinery overseas.