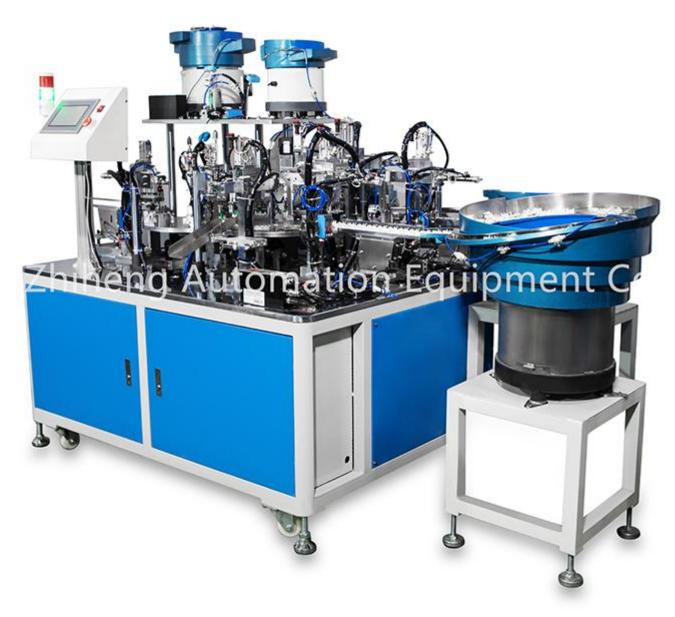

# Introduction of Push-button assembly machine

Yuyao Zhiheng Automation Equipment Co.,Ltd is China manufacturer & supplier who mainly produces Assembly machine, Auto-Screwdriver machine and Riveting machine with more than ten years of experience. This Push-button assembly machine is used for the Push-button assembly. The machine automatically assembles the parts into finished. Automatic feeding spare parts. And with detection function, automatic blanking of good and bad products. The Push-button assembly machine is mainly suitable for the manufacturers of The valve switch.

#### Features,

- 1. Automatic feeding base button
- 2.Detection of base button
- 3. Automatic feeding plastic pin
- 4. Automatic feeding Stainless steel plate
- 5. Automatic assembly the plastic pin and Stainless steel plate
- 6. Automatic feeding the plastic pin and stainless steel plate assemblies
- 7. Detection of the plastic pin and stainless steel plate assemblies
- 8. Automatic feeding reset button
- 9. Detection of reset button
- 10.Manual feeding the coil
- 11. Put the spring into the coil
- 12.Insert the core into the coil
- 13. Detection of the spring and core
- 14. Automatically mounts the assembled coil into the button base
- 15.CCD check the installation
- 16. Automatic blanking of good and bad products

#### Specification,

Power supply: AC220V/50HZ Air pressure: above 0.6Mpa Yield: 1200-1500PCS/ hour