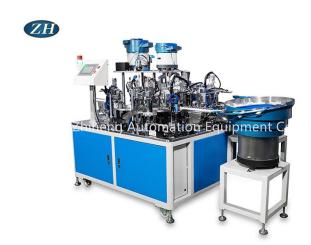

# Introduction of Push-button assembly machine

Yuyao Zhiheng Automation Equipment Co.,Ltd is China manufacturer & supplier who mainly produces Assembly machine, Auto-Screwdriver machine and Riveting machine with more than ten years of experience. This Push-button assembly machine is used for the Push-button assembly. The machine automatically assembles the parts into finished. Automatic feeding spare parts. And with detection function, automatic blanking of good and bad products. The Push-button assembly machine is mainly suitable for the manufacturers of The valve switch.

#### Features,

- 1. Automatic feeding base button
- 2.Detection of base button
- 3. Automatic feeding plastic pin
- 4. Automatic feeding Stainless steel plate
- 5. Automatic assembly the plastic pin and Stainless steel plate
- 6. Automatic feeding the plastic pin and stainless steel plate assemblies
- 7. Detection of the plastic pin and stainless steel plate assemblies
- 8. Automatic feeding reset button
- 9. Detection of reset button
- 10.Manual feeding the coil
- 11. Put the spring into the coil
- 12.Insert the core into the coil
- 13. Detection of the spring and core
- 14. Automatically mounts the assembled coil into the button base
- 15.CCD check the installation
- 16. Automatic blanking of good and bad products

#### Specification,

Power supply: AC220V/50HZ Air pressure: above 0.6Mpa Yield: 1200-1500PCS/ hour