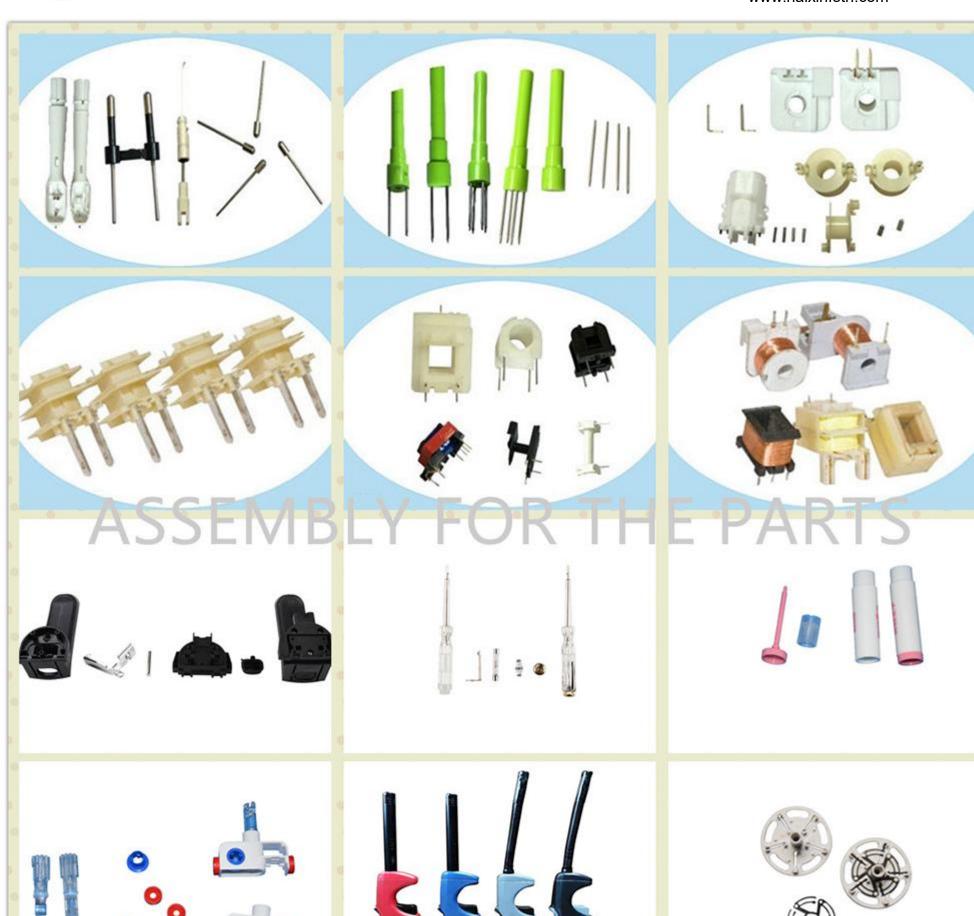

for toothbrush small motor drive shaft
Semi-automatic assembly machine for toothbrush head
Automatic assembly machine for toothbrush head
Automatic machine of marking tester for toothbrush charging base





Automatic assembly machine for thermometer
Automatic machine for thermometer test
Automatic assembly machine for medical single-phase valve
Automatic machine for riveting contact
Automatic assembly machine for pin inserting
Automatic machine for ultrasonic
Automatic machine for transformer welding
Semi-automatic machine for screwing
Automatic assembly machine for temperature controller
Assembly riveting machine of automobile seat belt
Automatic machine for hair drier switch insert
Automatic inserting assembly machine
etc.

Pictures of Parts assembled:















































Pictures of Our Factory:













































## Payment and terms:

1,DELIVERY TERMS: FOB NINGBO / SHANGHAI.

2,TERMS OF PAYMENT: TT 50% DEPOSIT AND 50% PAID BEFORE SHIPMENT.

3,DELIVERY TIME: 65DAYS AFTER RECEIVED 50% DEPOSIT.

### **SERVICE**

1, Training how to instal the machine. Training how to use the machine.

- 2, 1year warranty, not including wearing parts, and human damage is not included.
- 3, If the problem can't be solved through video and phone, engineers available to servise machinery overseas.