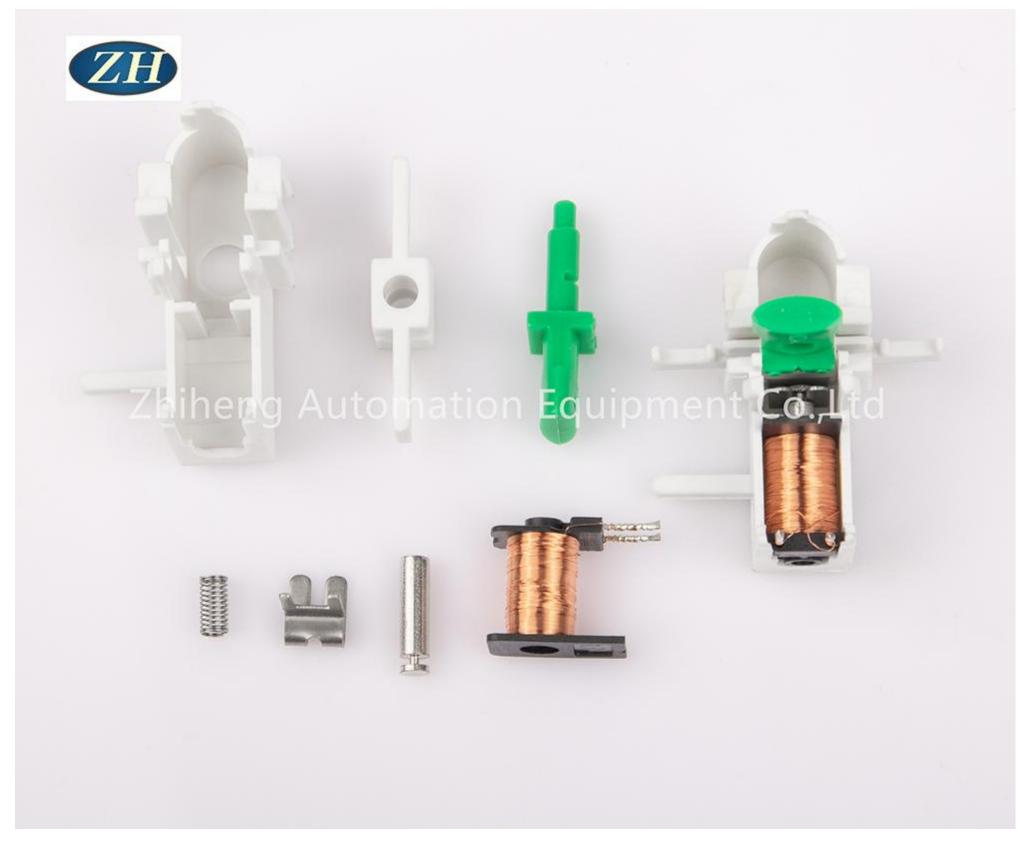

made automation solutions for your company. We have been able to provide a complete set of industry-specific equipment ranging from parts assembly to semi-finished products and finished products inspection.

# Introduction of Push-button assembly machine

Yuyao Zhiheng Automation Equipment Co.,Ltd is China manufacturer & supplier who mainly produces Assembly machine, Auto-Screwdriver machine and Riveting machine with more than ten years of experience. This Push-button assembly machine is used for the Push-button assembly. The machine automatically assembles the parts into finished. Automatic feeding spare parts. And with detection function, automatic blanking of good and bad products. The Push-button assembly machine is mainly suitable for the manufacturers of The valve switch.













Product video





### Parameter (Specification) of Push-button assembly machine:

#### Features,

- 1. Automatic feeding base button
- 2.Detection of base button
- 3. Automatic feeding plastic pin
- 4. Automatic feeding Stainless steel plate
- 5. Automatic assembly the plastic pin and Stainless steel plate
- 6. Automatic feeding the plastic pin and stainless steel plate assemblies
- 7. Detection of the plastic pin and stainless steel plate assemblies
- 8. Automatic feeding reset button
- 9. Detection of reset button
- 10.Manual feeding the coil
- 11. Put the spring into the coil
- 12.Insert the core into the coil
- 13. Detection of the spring and core
- 14. Automatically mounts the assembled coil into the button base
- 15.CCD check the installation
- 16. Automatic blanking of good and b