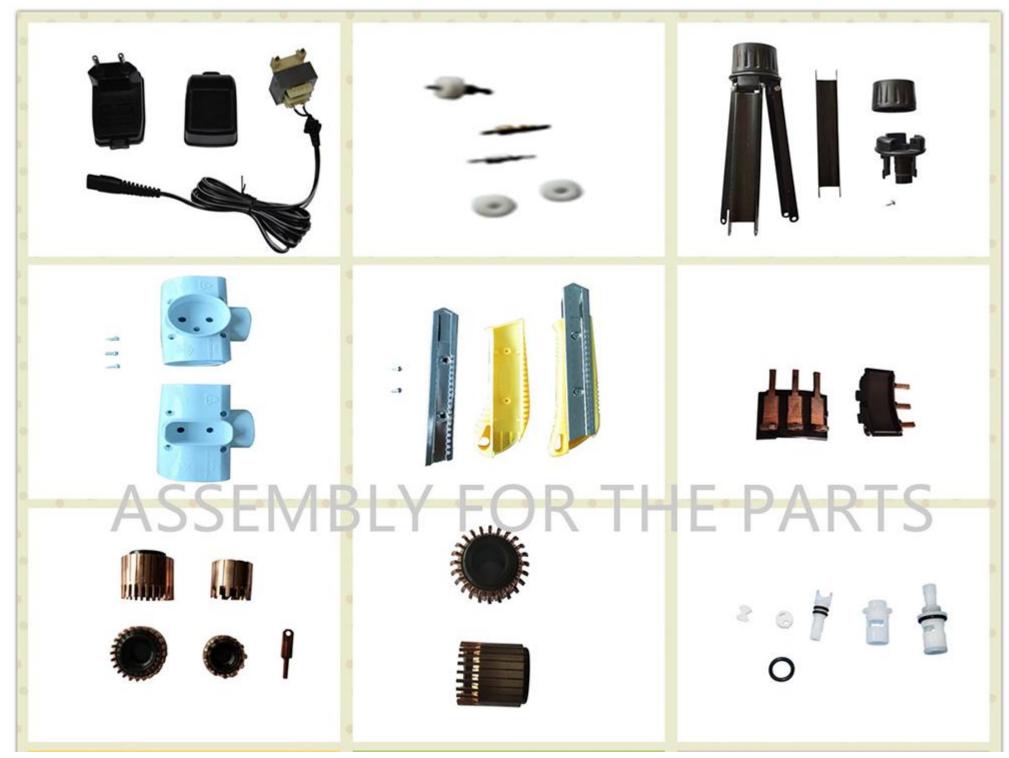

ush small motor drive shaft
Semi-automatic assembly machine for toothbrush head
Automatic assembly machine for toothbrush head
Automatic machine of marking tester for toothbrush charging base





Automatic assembly machine for thermometer
Automatic machine for thermometer test
Automatic assembly machine for medical single-phase valve
Automatic machine for riveting contact
Automatic assembly machine for pin inserting
Automatic machine for ultrasonic
Automatic machine for transformer welding
Semi-automatic machine for screwing
Automatic assembly machine for temperature controller
Assembly riveting machine of automobile seat belt
Automatic machine for hair drier switch insert
Automatic inserting assembly machine
etc.

Pictures of Parts assembled:















































Pictures of Our Factory:













































## Payment and terms:

1,DELIVERY TERMS: FOB NINGBO / SHANGHAI.

2,TERMS OF PAYMENT: TT 50% DEPOSIT AND 50% PAID BEFORE SHIPMENT.

3,DELIVERY TIME: 65DAYS AFTER RECEIVED 50% DEPOSIT.

### **SERVICE**

1, Training how to instal the machine. Training how to use the machine.

- 2, 1year warranty, not including wearing parts, and human damage is not included.
- 3, If the problem can't be solved through video and phone, engineers available to servise machinery overseas.