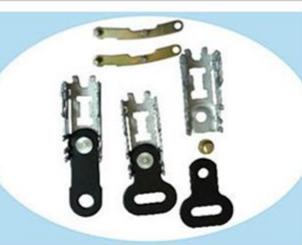

assembly machine for toothbrush small motor drive shaft
Semi-automatic assembly machine for toothbrush head
Automatic assembly machine for toothbrush head
Automatic machine of marking tester for toothbrush charging base





Automatic assembly machine for thermometer
Automatic machine for thermometer test
Automatic assembly machine for medical single-phase valve
Automatic machine for riveting contact
Automatic assembly machine for pin inserting
Automatic machine for ultrasonic
Automatic machine for transformer welding
Semi-automatic machine for screwing
Automatic assembly machine for temperature controller
Assembly riveting machine of automobile seat belt
Automatic machine for hair drier switch insert
Automatic inserting assembly machine
etc.

Pictures of Parts assembled:















































Pictures of Our Factory:













































## Payment and terms:

1,DELIVERY TERMS: FOB NINGBO / SHANGHAI.

2,TERMS OF PAYMENT: TT 50% DEPOSIT AND 50% PAID BEFORE SHIPMENT.

3,DELIVERY TIME: 65DAYS AFTER RECEIVED 50% DEPOSIT.

### **SERVICE**

1, Training how to instal the machine. Training how to use the machine.

- 2, 1year warranty, not including wearing parts, and human damage is not included.
- 3, If the problem can't be solved through video and phone, engineers available to servise machinery overseas.