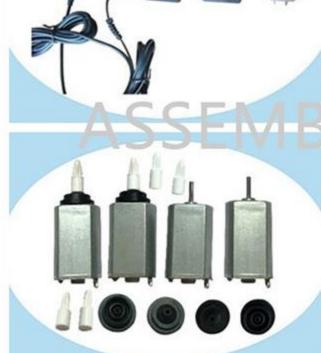

Automatic assembly machine for toothbrush small motor drive shaft
Semi-automatic assembly machine for toothbrush head
Automatic assembly machine for toothbrush head
Automatic machine of marking tester for toothbrush charging base





Automatic assembly machine for thermometer
Automatic machine for thermometer test
Automatic assembly machine for medical single-phase valve
Automatic machine for riveting contact
Automatic assembly machine for pin inserting
Automatic machine for ultrasonic
Automatic machine for transformer welding
Semi-automatic machine for screwing
Automatic assembly machine for temperature controller
Assembly riveting machine of automobile seat belt
Automatic machine for hair drier switch insert
Automatic inserting assembly machine
etc.

Pictures of Parts assembled:















































Pictures of Our Factory:













































## Payment and terms:

1,DELIVERY TERMS: FOB NINGBO / SHANGHAI.

2,TERMS OF PAYMENT: TT 50% DEPOSIT AND 50% PAID BEFORE SHIPMENT.

3,DELIVERY TIME: 65DAYS AFTER RECEIVED 50% DEPOSIT.

### **SERVICE**

1, Training how to instal the machine. Training how to use the machine.

- 2, 1year warranty, not including wearing parts, and human damage is not included.
- 3, If the problem can't be solved through video and phone, engineers available to servise machinery overseas.