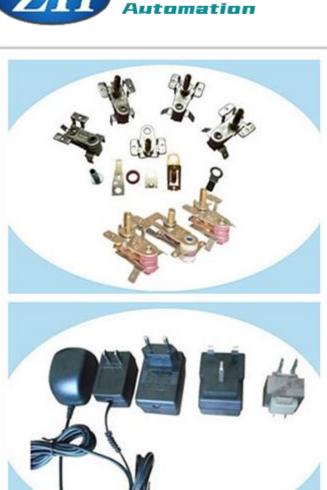

d
Automatic assembly machine for toothbrush small motor drive shaft
Semi-automatic assembly machine for toothbrush head
Automatic assembly machine for toothbrush head
Automatic machine of marking tester for toothbrush charging base





Automatic assembly machine for thermometer
Automatic machine for thermometer test
Automatic assembly machine for medical single-phase valve
Automatic machine for riveting contact
Automatic assembly machine for pin inserting
Automatic machine for ultrasonic
Automatic machine for transformer welding
Semi-automatic machine for screwing
Automatic assembly machine for temperature controller
Assembly riveting machine of automobile seat belt
Automatic machine for hair drier switch insert
Automatic inserting assembly machine
etc.

Pictures of Parts assembled:















































Pictures of Our Factory:













































## Payment and terms:

1,DELIVERY TERMS: FOB NINGBO / SHANGHAI.

2,TERMS OF PAYMENT: TT 50% DEPOSIT AND 50% PAID BEFORE SHIPMENT.

3,DELIVERY TIME: 65DAYS AFTER RECEIVED 50% DEPOSIT.

### **SERVICE**

1, Training how to instal the machine. Training how to use the machine.

- 2, 1year warranty, not including wearing parts, and human damage is not included.
- 3, If the problem can't be solved through video and phone, engineers available to servise machinery overseas.