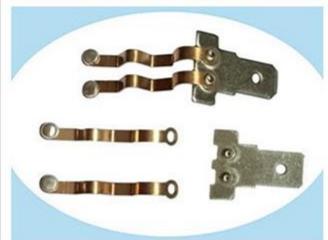

tomatic assembly machine for toothbrush small motor drive shaft
Semi-automatic assembly machine for toothbrush head
Automatic assembly machine for toothbrush head
Automatic machine of marking tester for toothbrush charging base





Automatic assembly machine for thermometer
Automatic machine for thermometer test
Automatic assembly machine for medical single-phase valve
Automatic machine for riveting contact
Automatic assembly machine for pin inserting
Automatic machine for ultrasonic
Automatic machine for transformer welding
Semi-automatic machine for screwing
Automatic assembly machine for temperature controller
Assembly riveting machine of automobile seat belt
Automatic machine for hair drier switch insert
Automatic inserting assembly machine
etc.

Pictures of Parts assembled:















































Pictures of Our Factory:













































## Payment and terms:

1,DELIVERY TERMS: FOB NINGBO / SHANGHAI.

2,TERMS OF PAYMENT: TT 50% DEPOSIT AND 50% PAID BEFORE SHIPMENT.

3,DELIVERY TIME: 65DAYS AFTER RECEIVED 50% DEPOSIT.

### **SERVICE**

1, Training how to instal the machine. Training how to use the machine.

- 2, 1year warranty, not including wearing parts, and human damage is not included.
- 3, If the problem can't be solved through video and phone, engineers available to servise machinery overseas.