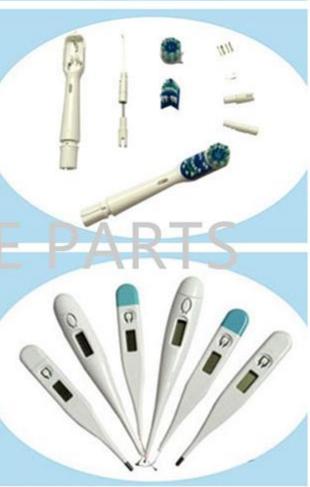

sembly machine for toothbrush small motor drive shaft
Semi-automatic assembly machine for toothbrush head
Automatic assembly machine for toothbrush head
Automatic machine of marking tester for toothbrush charging base





Automatic assembly machine for thermometer
Automatic machine for thermometer test
Automatic assembly machine for medical single-phase valve
Automatic machine for riveting contact
Automatic assembly machine for pin inserting
Automatic machine for ultrasonic
Automatic machine for transformer welding
Semi-automatic machine for screwing
Automatic assembly machine for temperature controller
Assembly riveting machine of automobile seat belt
Automatic machine for hair drier switch insert
Automatic inserting assembly machine
etc.

Pictures of Parts assembled:















































Pictures of Our Factory:













































## Payment and terms:

1,DELIVERY TERMS: FOB NINGBO / SHANGHAI.

2,TERMS OF PAYMENT: TT 50% DEPOSIT AND 50% PAID BEFORE SHIPMENT.

3,DELIVERY TIME: 65DAYS AFTER RECEIVED 50% DEPOSIT.

### **SERVICE**

1, Training how to instal the machine. Training how to use the machine.

- 2, 1year warranty, not including wearing parts, and human damage is not included.
- 3, If the problem can't be solved through video and phone, engineers available to servise machinery overseas.