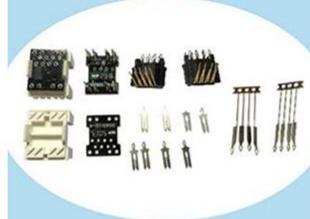

c assembly machine for toothbrush small motor drive shaft
Semi-automatic assembly machine for toothbrush head
Automatic assembly machine for toothbrush head
Automatic machine of marking tester for toothbrush charging base





Automatic assembly machine for thermometer
Automatic machine for thermometer test
Automatic assembly machine for medical single-phase valve
Automatic machine for riveting contact
Automatic assembly machine for pin inserting
Automatic machine for ultrasonic
Automatic machine for transformer welding
Semi-automatic machine for screwing
Automatic assembly machine for temperature controller
Assembly riveting machine of automobile seat belt
Automatic machine for hair drier switch insert
Automatic inserting assembly machine
etc.

Pictures of Parts assembled:















































Pictures of Our Factory:













































## Payment and terms:

1,DELIVERY TERMS: FOB NINGBO / SHANGHAI.

2,TERMS OF PAYMENT: TT 50% DEPOSIT AND 50% PAID BEFORE SHIPMENT.

3,DELIVERY TIME: 65DAYS AFTER RECEIVED 50% DEPOSIT.

### **SERVICE**

1, Training how to instal the machine. Training how to use the machine.

- 2, 1year warranty, not including wearing parts, and human damage is not included.
- 3, If the problem can't be solved through video and phone, engineers available to servise machinery overseas.