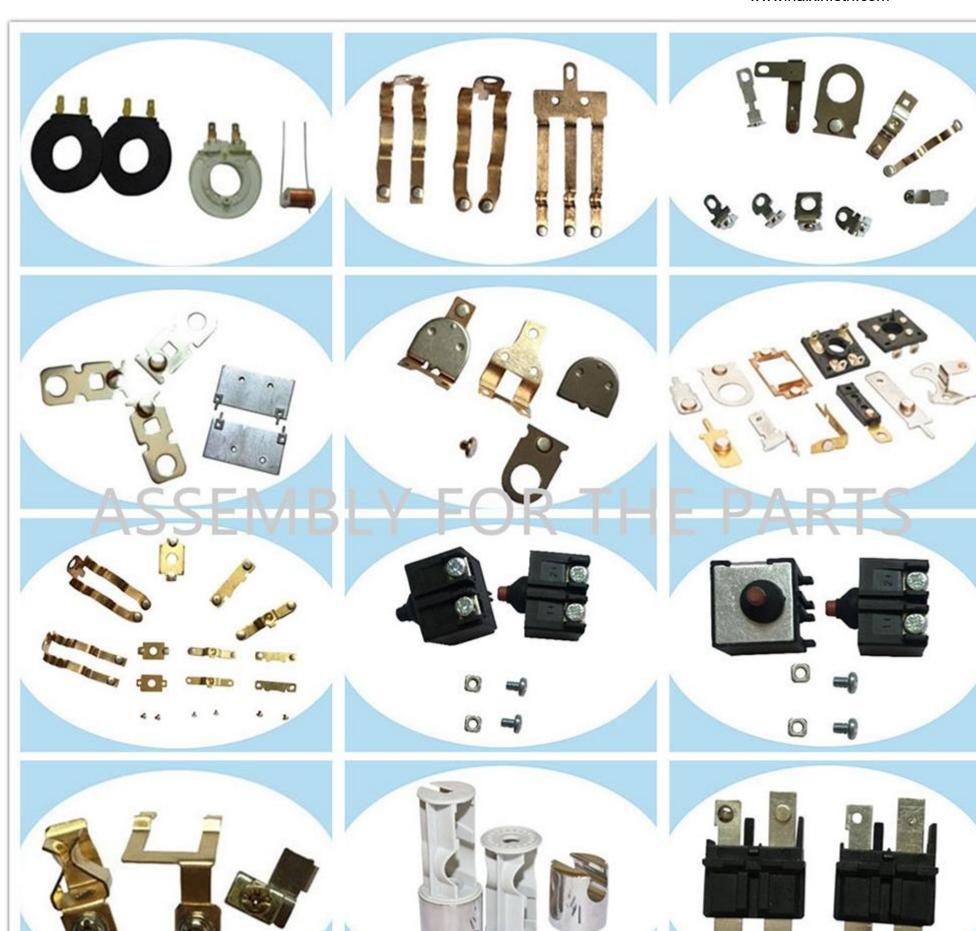

achine for toothbrush small motor drive shaft
Semi-automatic assembly machine for toothbrush head
Automatic assembly machine for toothbrush head
Automatic machine of marking tester for toothbrush charging base





Automatic assembly machine for thermometer
Automatic machine for thermometer test
Automatic assembly machine for medical single-phase valve
Automatic machine for riveting contact
Automatic assembly machine for pin inserting
Automatic machine for ultrasonic
Automatic machine for transformer welding
Semi-automatic machine for screwing
Automatic assembly machine for temperature controller
Assembly riveting machine of automobile seat belt
Automatic machine for hair drier switch insert
Automatic inserting assembly machine
etc.

Pictures of Parts assembled:















































Pictures of Our Factory:













































## Payment and terms:

1,DELIVERY TERMS: FOB NINGBO / SHANGHAI.

2,TERMS OF PAYMENT: TT 50% DEPOSIT AND 50% PAID BEFORE SHIPMENT.

3,DELIVERY TIME: 65DAYS AFTER RECEIVED 50% DEPOSIT.

### **SERVICE**

1, Training how to instal the machine. Training how to use the machine.

- 2, 1year warranty, not including wearing parts, and human damage is not included.
- 3, If the problem can't be solved through video and phone, engineers available to servise machinery overseas.