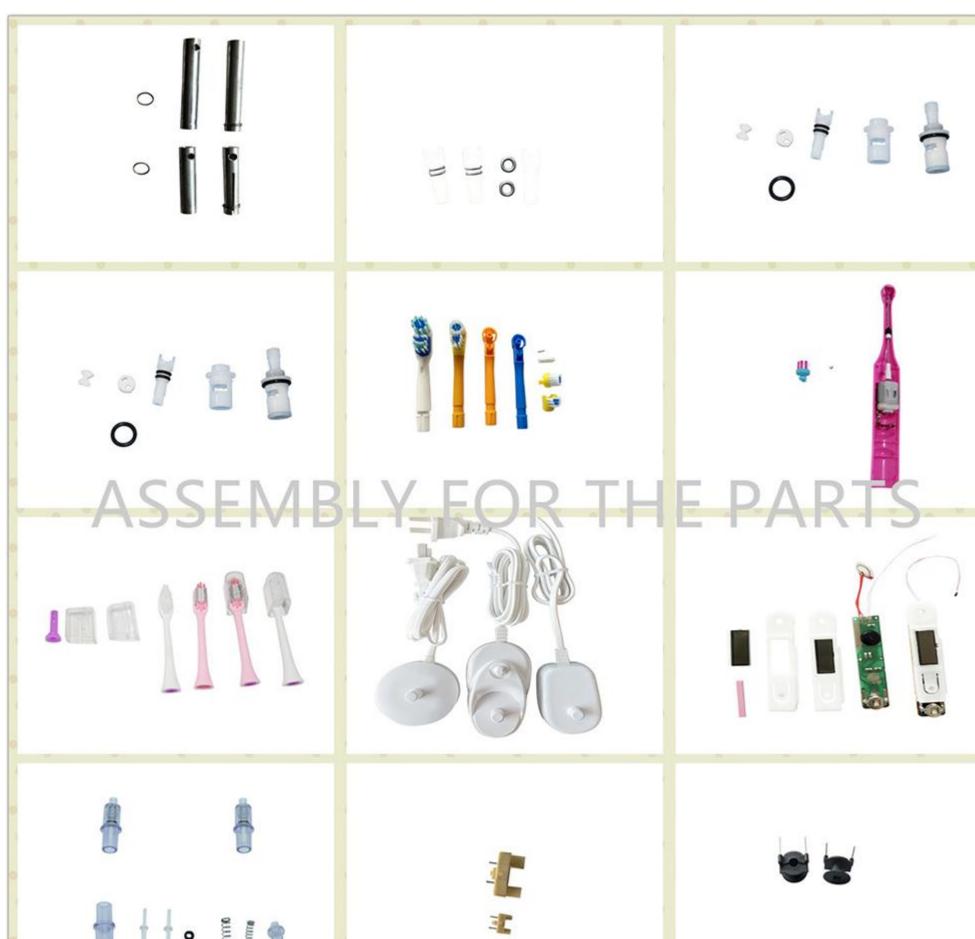

oothbrush small motor drive shaft
Semi-automatic assembly machine for toothbrush head
Automatic assembly machine for toothbrush head
Automatic machine of marking tester for toothbrush charging base





Automatic assembly machine for thermometer
Automatic machine for thermometer test
Automatic assembly machine for medical single-phase valve
Automatic machine for riveting contact
Automatic assembly machine for pin inserting
Automatic machine for ultrasonic
Automatic machine for transformer welding
Semi-automatic machine for screwing
Automatic assembly machine for temperature controller
Assembly riveting machine of automobile seat belt
Automatic machine for hair drier switch insert
Automatic inserting assembly machine
etc.

Pictures of Parts assembled:















































Pictures of Our Factory:













































## Payment and terms:

1,DELIVERY TERMS: FOB NINGBO / SHANGHAI.

2,TERMS OF PAYMENT: TT 50% DEPOSIT AND 50% PAID BEFORE SHIPMENT.

3,DELIVERY TIME: 65DAYS AFTER RECEIVED 50% DEPOSIT.

### **SERVICE**

1, Training how to instal the machine. Training how to use the machine.

- 2, 1year warranty, not including wearing parts, and human damage is not included.
- 3, If the problem can't be solved through video and phone, engineers available to servise machinery overseas.