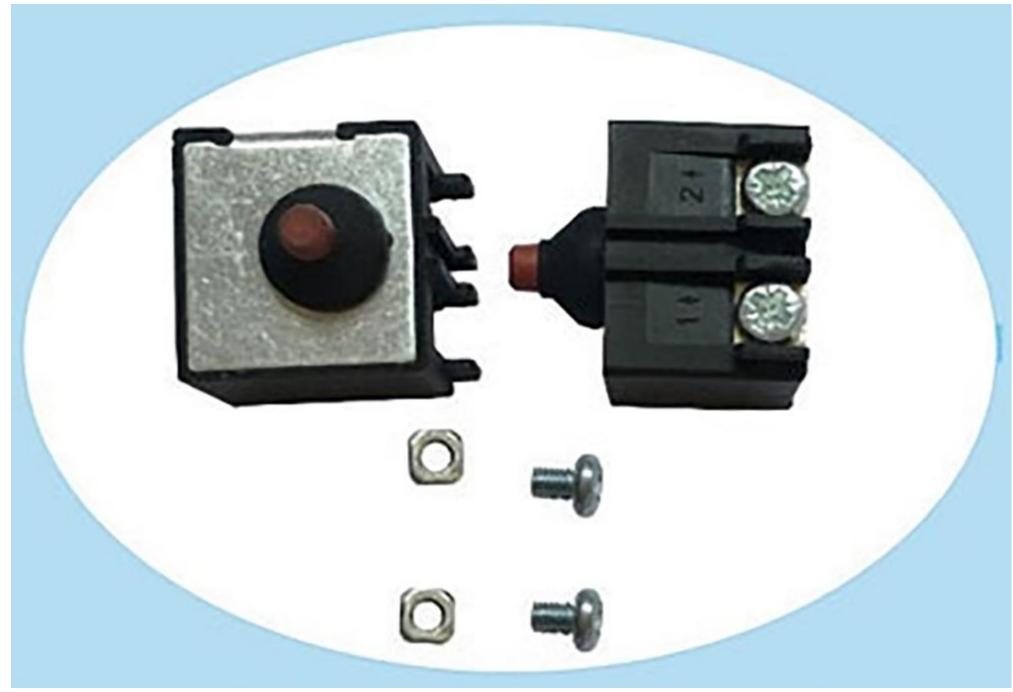

irst. We sincerely welcome friends from all walks of life to visit, inspect and negotiate business.

Introduction of Fully automatic testing and assembling nut lock screw machine

Yuyao Zhiheng Automation Equipment Co.,Ltd is China manufacturer & supplier who mainly produces Assembly machine, Auto-Screwdriver machine and Riveting machine with more than ten years of experience. This Fully automatic testing and assembling nut lock screw machine is Used to Screw all kinds of products. The machine automatically screwing for the product. Automatic feeding screws. And with detection function, automatic blanking of good and bad products. The Fully automatic testing and assembling nut lock screw machine is suitable for the manufacturers of all kinds of products that need to be screwed.













Parameter (Specification) of Fully automatic testing and assembling nut lock screw machine:

## Features,

- 1,Automatic feeding shell.
- 2, Automatic feeding nut.
- 3,Automatic feeding screw.
- 4, Automatic locking screw.
- 5, Automatic detection.





6,Automatic laser marking.7,Manual blanking of good and bad products.

Specification,

Power supply: AC220V/50HZ Air pressure: above 0.6Mpa Yield: 700-1000PCS/ hour

Custom-made machines for your reference:

Automatic assembly machine for handles Automatic assembly machine for electrical pen Automatic assembly machine for Lip pomade Automatic assembly machine for bead transport Automatic assembly machine for spark lighter Automatic assembly machine for tool head Automatic assembly machine for sleeve spring Automatic assembly machine for w