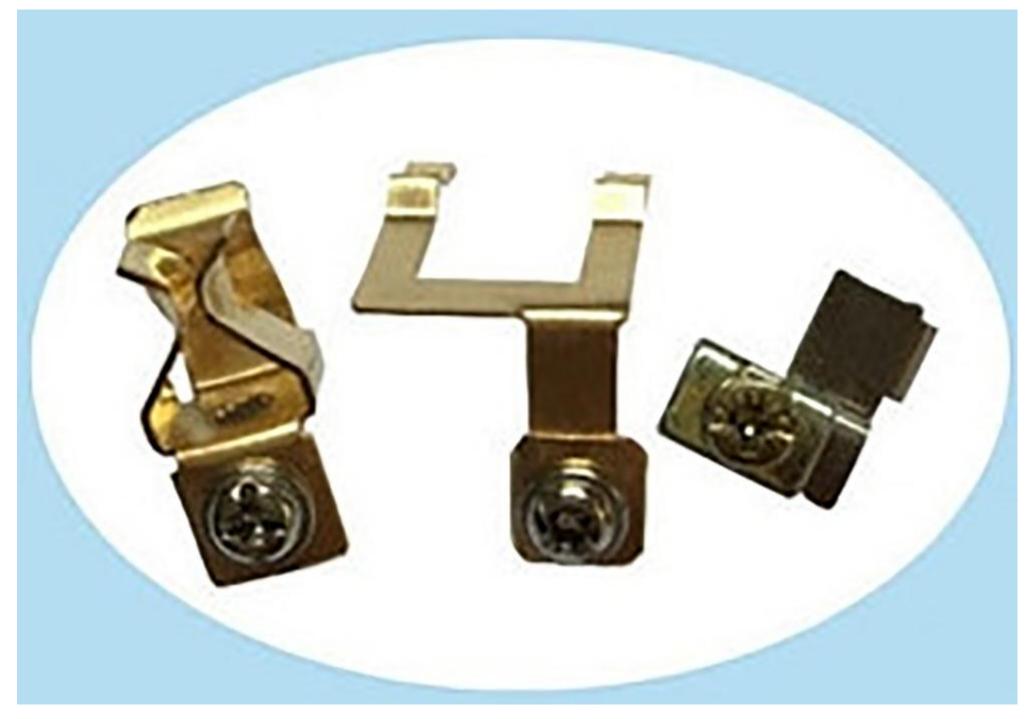

ip with many companies base on the principle of customer first and integrity first. We sincerely welcome friends from all walks of life to visit, inspect and negotiate business.

#### Introduction of Automatic locking screw machine

Yuyao Zhiheng Automation Equipment Co.,Ltd is China manufacturer & supplier who mainly produces Assembly machine, Auto-Screwdriver machine and Riveting machine with more than ten years of experience. This Automatic locking screw machine is Used to Screw all kinds of products. The machine automatically screwing for the product. Automatic feeding screws. And with detection function, automatic blanking of good and bad products. The Semi-automatic assembly screwing machine is suitable for the manufacturers of all kinds of products that need to be screwed.











Parameter (Specification) of Automatic locking screw machine:

# Features,

- 1, Automatic feeding copper sheet.
- 2, Automatic feeding gasket.
- 3,Automatic feeding screw.
- 4, Automatic locking screw.





5, Automatic inspection.

6, Manual blanking (good and bad products are placed separately.

Specification,

Power supply: AC220V/50HZ Air pressure: above 0.6Mpa Yield: 1600-2000PCS/ hour

Custom-made machines for your reference:

Automatic assembly machine for handles Automatic assembly machine for electrical pen Automatic assembly machine for Lip pomade Automatic assembly machine for bead transport Automatic assembly machine for spark lighter Automatic assembly machine for tool head Automatic assembly machine for sleeve spring Automatic assembly machine for white rod seal ring Autom