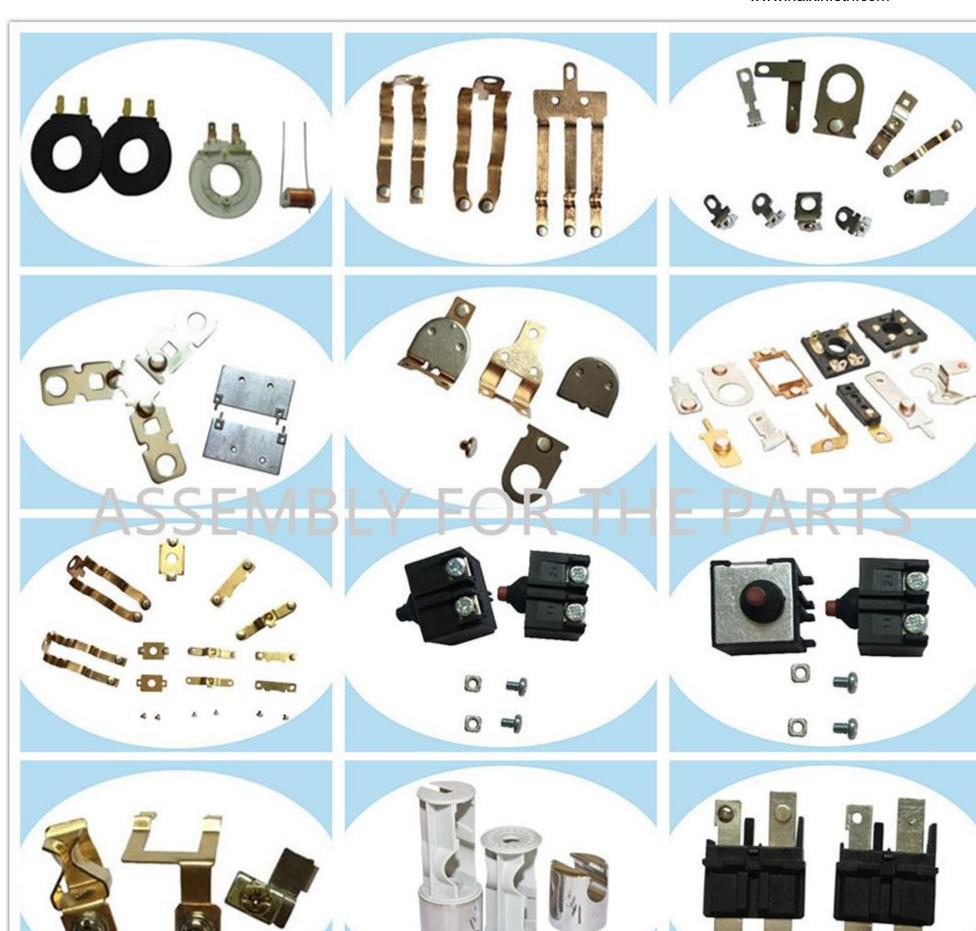

hine for toothbrush small motor drive shaft Semi-automatic assembly machine for toothbrush head Automatic assembly machine for toothbrush head casing Automatic machine of marking tester for toothbrush charging base Automatic assembly machine for thermometer Automatic machine for thermometer test Automatic assembly machine for medical single-phase valve Automatic machine for riveting contact Automatic assembly machine for pin inserting Automatic machine for ultrasonic Automatic machine for transformer welding Semi-automatic machine for screwing Automatic assembly machine for temperature controller Assembly riveting machine of automobile seat belt Automatic machine for hair drier switch insert Automatic inserting assembly machine etc.

Pictures of Parts assembled:















































Pictures of Our Factory:













































### Payment and terms:

1,DELIVERY TERMS: FOB NINGBO / SHANGHAI.

2,TERMS OF PAYMENT: TT 50% DEPOSIT AND 50% PAID BEFORE SHIPMENT.

3,DELIVERY TIME: 65DAYS AFTER RECEIVED 50% DEPOSIT.

### **SERVICE**

1, Training how to instal the machine. Training how to use the machine.

- 2, 1year warranty, not including wearing parts, and human damage is not included.
- 3, If the problem can't be solved through video and phone, engineers available to servise machinery overseas.