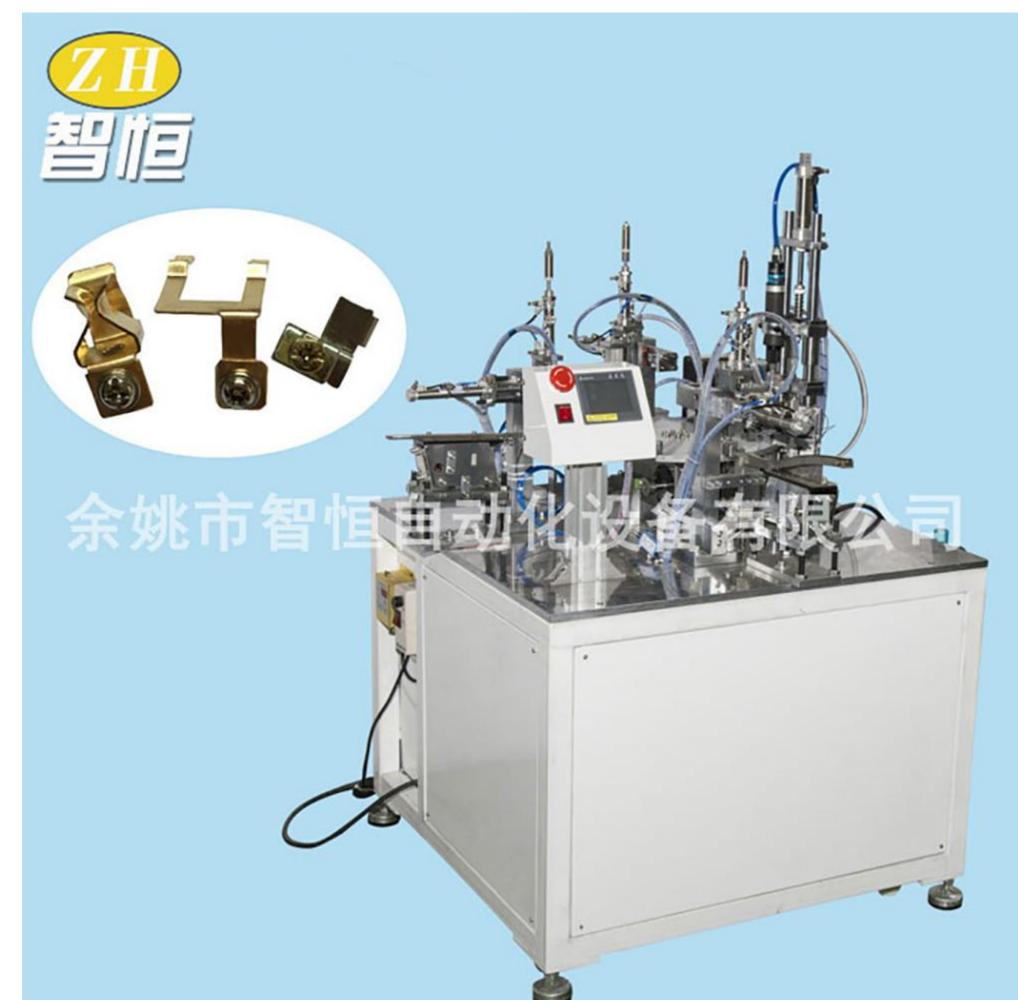

Parameter (Specification) of Automatic locking screw machine:

# Features,

- 1, Automatic feeding copper sheet.
- 2, Automatic feeding gasket.
- 3,Automatic feeding screw.
- 4, Automatic locking screw.

5, Automatic inspection.

6, Manual blanking (good and bad products are placed separately.

Specification,

Power supply: AC220V/50HZ Air pressure: above 0.6Mpa Yield: 1600-2000PCS/ hour

Custom-made machines for your reference:

Automatic assembly machine for handles Automatic assembly machine for electrical pen Automatic assembly machine for Lip pomade Automatic assembly machine for bead transport Automatic assembly machine for spark lighter Automatic assembly machine for tool head Automatic assembly machine for sleeve spring Automatic assembly machine for white rod seal ring Automatic assembly machine for white rod of sanitary ware Automatic assembly machine for electric toothbrush head Automatic assembly machine for toothbrush small motor drive shaft Semi-automatic assembly machine for toothbrush head Automatic assembly machine for toothbrush head casing Automatic machine of marking tester for toothbrush charging base Automatic assembly machine for thermometer Automatic machine for thermometer test Automatic assembly machine for medical single-phase valve Automatic machine for riveting contact Automatic assembly machine for pin inserting Automatic machine for ultrasonic Automatic machine for transformer welding Semi-automatic machine for screwing Automatic assembly machine for temperature controller Assembly riveting machine of automobile seat belt Automatic machine for hair drier switch insert Automatic inserting assembly machine etc.