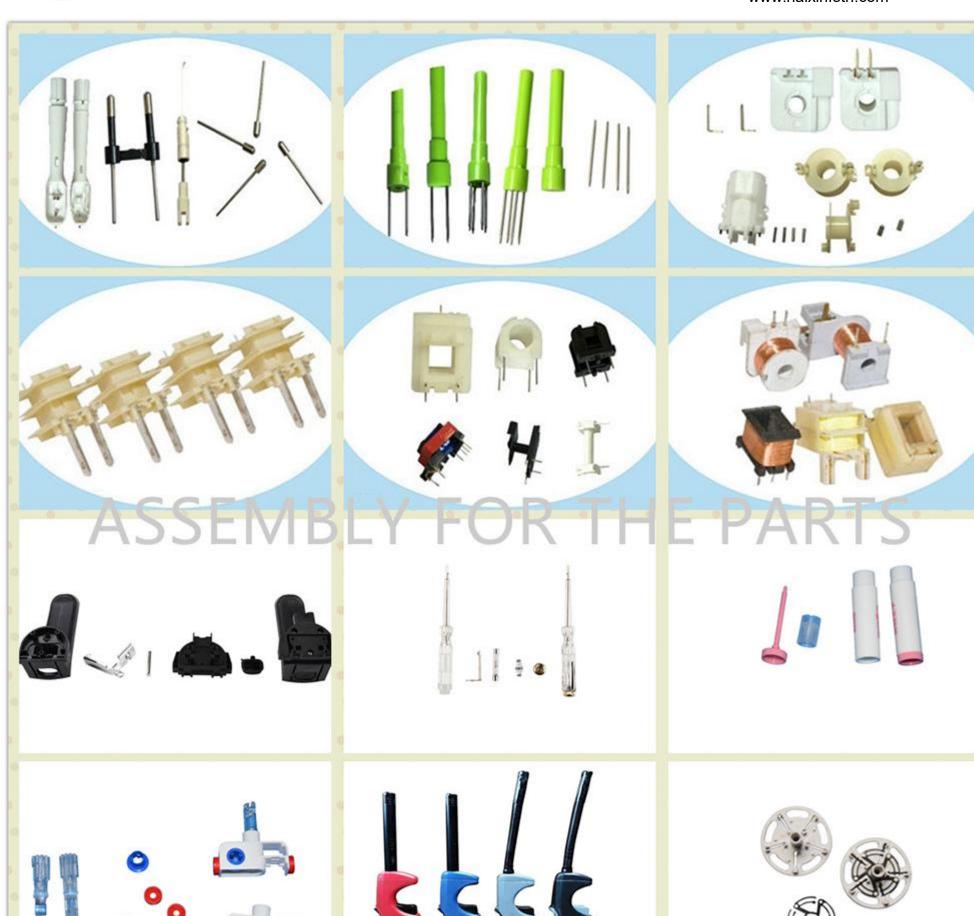

or toothbrush small motor drive shaft Semi-automatic assembly machine for toothbrush head Automatic assembly machine for toothbrush head casing Automatic machine of marking tester for toothbrush charging base Automatic assembly machine for thermometer Automatic machine for thermometer test Automatic assembly machine for medical single-phase valve Automatic machine for riveting contact Automatic assembly machine for pin inserting Automatic machine for ultrasonic Automatic machine for transformer welding Semi-automatic machine for screwing Automatic assembly machine for temperature controller Assembly riveting machine of automobile seat belt Automatic machine for hair drier switch insert Automatic inserting assembly machine etc.

Pictures of Parts assembled:















































Pictures of Our Factory:













































### Payment and terms:

1,DELIVERY TERMS: FOB NINGBO / SHANGHAI.

2,TERMS OF PAYMENT: TT 50% DEPOSIT AND 50% PAID BEFORE SHIPMENT.

3,DELIVERY TIME: 65DAYS AFTER RECEIVED 50% DEPOSIT.

### **SERVICE**

1, Training how to instal the machine. Training how to use the machine.

- 2, 1year warranty, not including wearing parts, and human damage is not included.
- 3, If the problem can't be solved through video and phone, engineers available to servise machinery overseas.