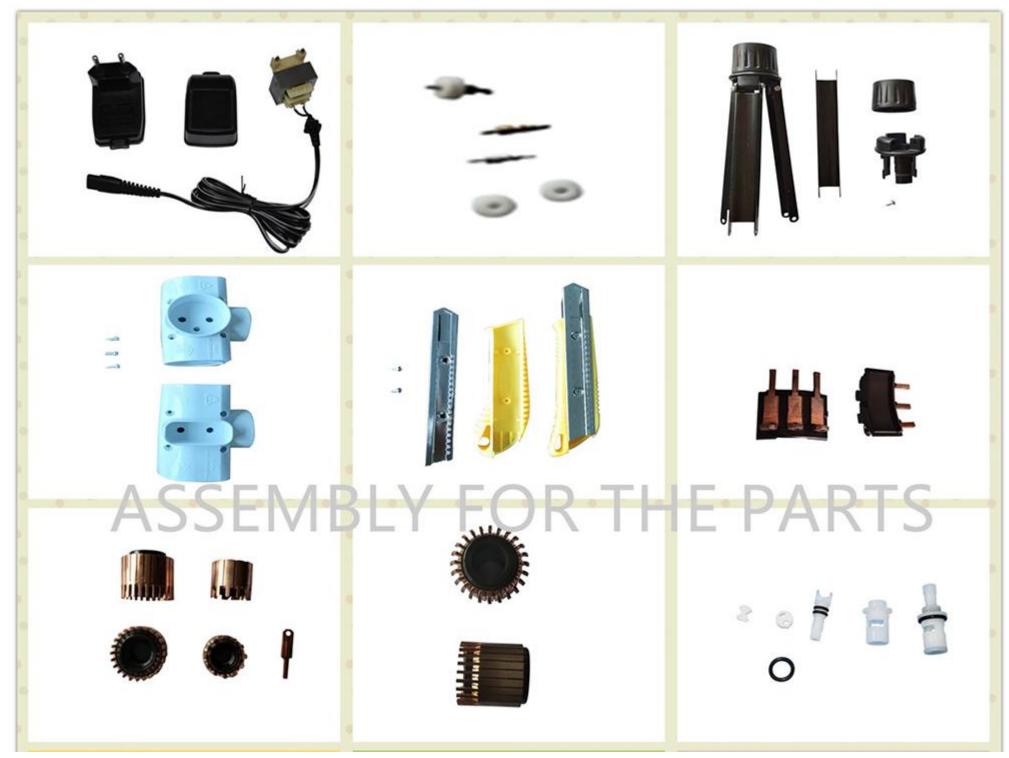

h small motor drive shaft Semi-automatic assembly machine for toothbrush head Automatic assembly machine for toothbrush head casing Automatic machine of marking tester for toothbrush charging base Automatic assembly machine for thermometer Automatic machine for thermometer test Automatic assembly machine for medical single-phase valve Automatic machine for riveting contact Automatic assembly machine for pin inserting Automatic machine for ultrasonic Automatic machine for transformer welding Semi-automatic machine for screwing Automatic assembly machine for temperature controller Assembly riveting machine of automobile seat belt Automatic machine for hair drier switch insert Automatic inserting assembly machine etc.

Pictures of Parts assembled:















































Pictures of Our Factory:













































### Payment and terms:

1,DELIVERY TERMS: FOB NINGBO / SHANGHAI.

2,TERMS OF PAYMENT: TT 50% DEPOSIT AND 50% PAID BEFORE SHIPMENT.

3,DELIVERY TIME: 65DAYS AFTER RECEIVED 50% DEPOSIT.

### **SERVICE**

1, Training how to instal the machine. Training how to use the machine.

- 2, 1year warranty, not including wearing parts, and human damage is not included.
- 3, If the problem can't be solved through video and phone, engineers available to servise machinery overseas.