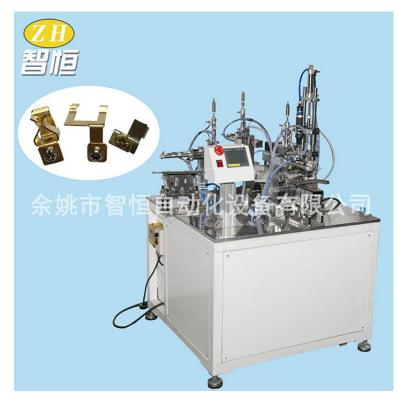

Parameter (Specification) of Automatic locking screw machine:

# Features,

- 1, Automatic feeding copper sheet.
- 2, Automatic feeding gasket.
- 3,Automatic feeding screw.
- 4, Automatic locking screw.

5, Automatic inspection.

6, Manual blanking (good and bad products are placed separately.

Specification,

Power supply: AC220V/50HZ Air pressure: above 0.6Mpa Yield: 1600-2000PCS/ hour

Custom-made machines for your reference:

Automatic assembly machine for handles Automatic assembly machine for electrical pen Automatic assembly machine for Lip pomade Automatic assembly machine for bead transport Automatic assembly machine for spark lighter Automatic assembly machine for tool head Automatic assembly machine for sleeve spring Automatic assembly machine for white rod seal ring Automatic assembly machine for white rod of sanitary ware Automatic assembly machine for electric toothbrush head Automatic assembly machine for toothbrush small motor drive shaft Semi-automatic assembly machine for toothbrush head Automatic assembly machine for toothbrush head casing Automatic machine of marking tester for toothbrush charging base Automatic assembly machine for thermometer Automatic machine for thermometer test Automatic assembly machine for medical single-phase valve Automatic machine for riveting contact Automatic assembly machine for pin inserting Automatic machine for ultrasonic Automatic machine for transformer welding Semi-automatic machine for screwing Automatic assembly machine for temperature controller Assembly riveting machine of automobile seat belt Automatic machine for hair drier switch insert Automatic inserting assembly machine etc.