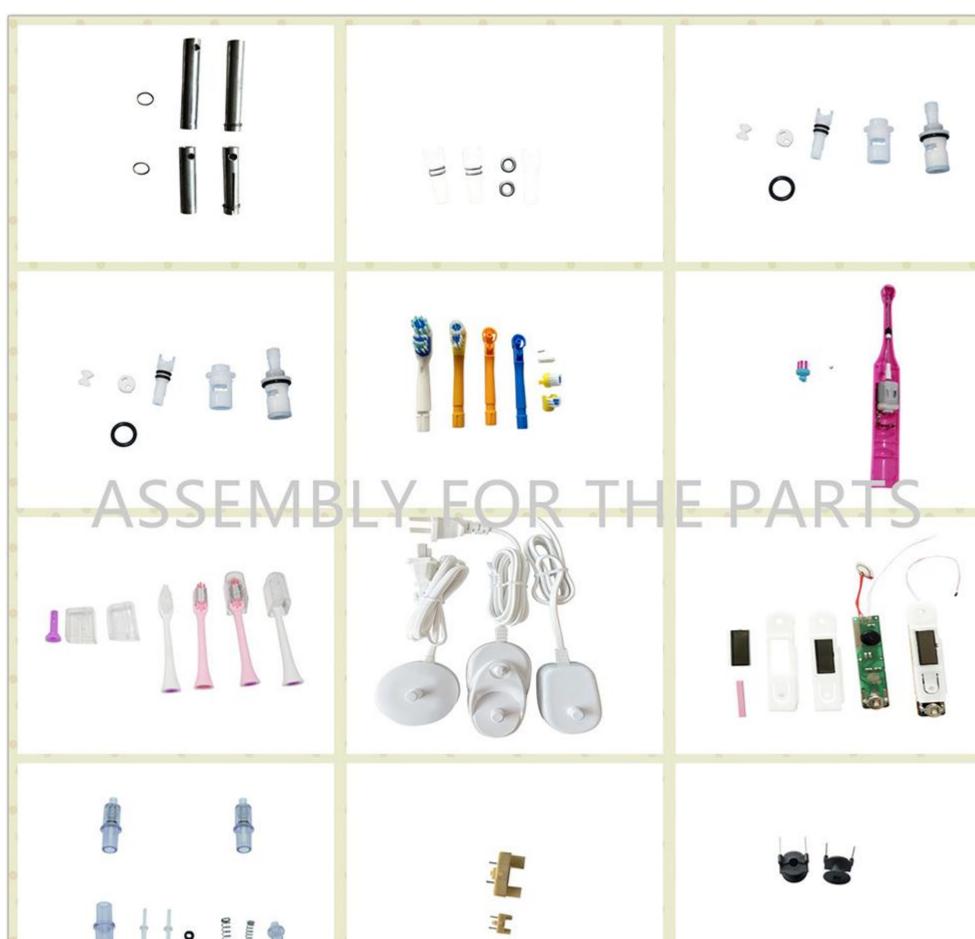

thbrush small motor drive shaft Semi-automatic assembly machine for toothbrush head Automatic assembly machine for toothbrush head casing Automatic machine of marking tester for toothbrush charging base Automatic assembly machine for thermometer Automatic machine for thermometer test Automatic assembly machine for medical single-phase valve Automatic machine for riveting contact Automatic assembly machine for pin inserting Automatic machine for ultrasonic Automatic machine for transformer welding Semi-automatic machine for screwing Automatic assembly machine for temperature controller Assembly riveting machine of automobile seat belt Automatic machine for hair drier switch insert Automatic inserting assembly machine etc.

Pictures of Parts assembled:















































Pictures of Our Factory:













































### Payment and terms:

1,DELIVERY TERMS: FOB NINGBO / SHANGHAI.

2,TERMS OF PAYMENT: TT 50% DEPOSIT AND 50% PAID BEFORE SHIPMENT.

3,DELIVERY TIME: 65DAYS AFTER RECEIVED 50% DEPOSIT.

### **SERVICE**

1, Training how to instal the machine. Training how to use the machine.

- 2, 1year warranty, not including wearing parts, and human damage is not included.
- 3, If the problem can't be solved through video and phone, engineers available to servise machinery overseas.