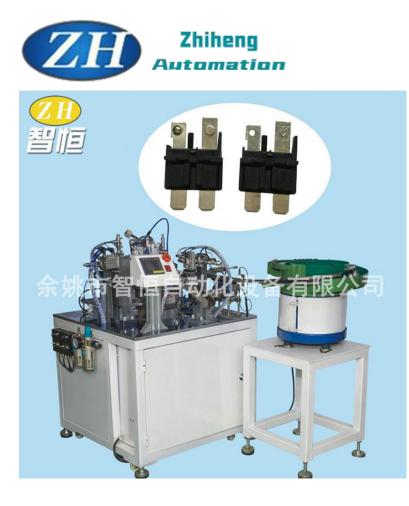

Introduction of Automatic collision welding riveting machine for temperature control switch

China Automatic Collision Welding and Riveting Machine Factory Directly Supply. Zhiheng is a large-scale Automatic Collision Welding and Riveting Machine manufacturer and supplier in China. The Automatic collision welding riveting machine for temperature control switch OF ZHIHENG AUTOMATION provides CONVENIENCE for temperature control manufacturers. and it is improves efficiency and quality for temperature control manufacturers. Automatic collision welding riveting machine for temperature control switch can be automatic dispensing, automatic welding, riveting , automatic detection and distinguish between good and bad products. The output is about 1800pcs per hour.

Parameter (Specification) of Automatic collision welding riveting machine for temperature control switch :

Features,

Automatic feeding of main parts.
Automatic feeding of riveting silver point.
Automatic detection of silver points.
Automatic riveting of riveted silver points.
Automatic feeding of silver spot of contact welding.
Automatic detection of double silver points.
Automatic blanking(good and bad products are placed separately.

Specification,

Power supply: AC220V/50HZ Air pressure: above 0.6Mpa Yield: 1800PCS/ hour

Custom-made machines for your reference:

Automatic assembly machine for handles Automatic assembly machine for electrical pen Automatic assembly machine for Lip pomade Automatic assembly machine for bead transport Automatic assembly machine for spark lighter Automatic assembly machine for tool head Automatic assembly machine for sleeve spring Automatic assembly machine for white rod seal ring Automatic assembly machine for white rod of sanitary ware Automatic assembly machine for electric toothbrush head