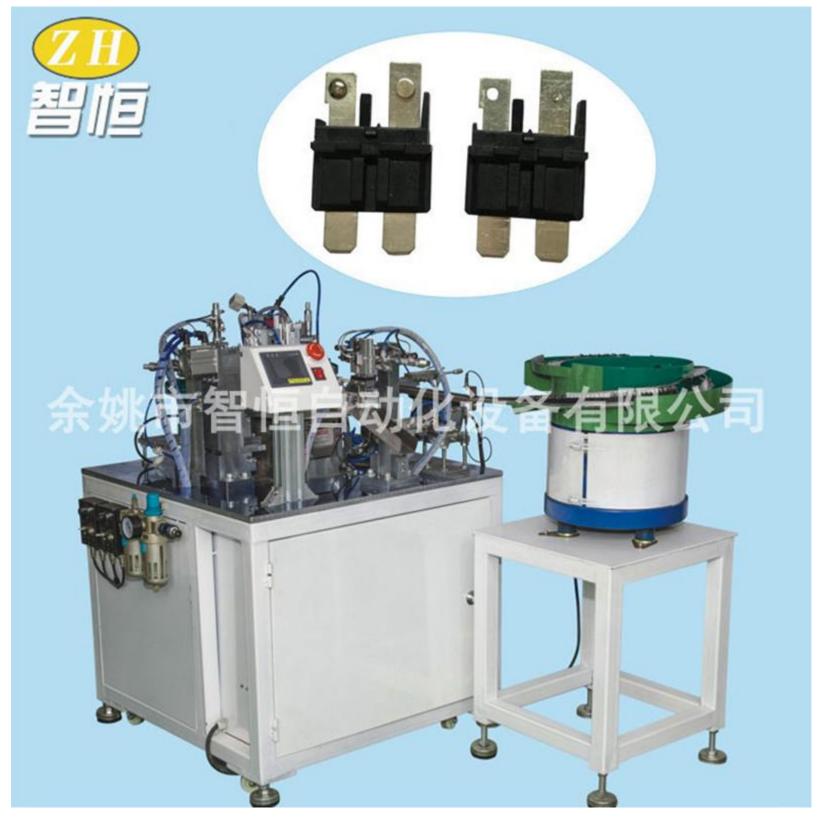

Introduction of Automatic collision welding riveting machine for temperature control switch

China Automatic Collision Welding and Riveting Machine Factory Directly Supply. Zhiheng is a large-scale Automatic Collision Welding and Riveting Machine manufacturer and supplier in China. The Automatic collision welding riveting machine for temperature control switch OF ZHIHENG AUTOMATION provides CONVENIENCE for temperature control manufacturers. and it is improves efficiency and quality for temperature control manufacturers. Automatic collision welding riveting machine for temperature control switch can be automatic dispensing, automatic welding, riveting , automatic detection and distinguish between good and bad products. The output is about 1800pcs per hour.

Parameter (Specification) of Automatic collision welding riveting machine for temperature control switch :

Features,

Automatic feeding of main parts.
Automatic feeding of riveting silver point.
Automatic detection of silver points.
Automatic riveting of riveted silver points.
Automatic feeding of silver spot of contact welding.
Automatic detection of double silver points.
Automatic blanking(good and bad products are placed separately.

Specification,

Power supply: AC220V/50HZ Air pressure: above 0.6Mpa Yield: 1800PCS/ hour

Custom-made machines for your reference:

Automatic assembly machine for handles Automatic assembly machine for electrical pen Automatic assembly machine for Lip pomade Automatic assembly machine for bead transport Automatic assembly machine for spark lighter Automatic assembly machine for tool head Automatic assembly machine for sleeve spring Automatic assembly machine for white rod seal ring Automatic assembly machine for white rod of sanitary ware Automatic assembly machine for electric toothbrush head