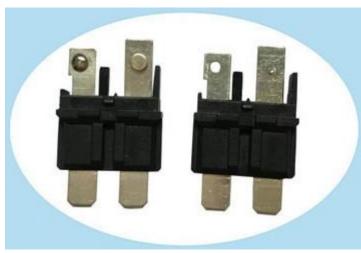

Introduction of Automatic collision welding riveting machine for temperature control switch

China Automatic Collision Welding and Riveting Machine Factory Directly Supply. Zhiheng is a large-scale Automatic Collision Welding and Riveting Machine manufacturer and supplier in China. The Automatic collision welding riveting machine for temperature control switch OF ZHIHENG AUTOMATION provides CONVENIENCE for temperature control manufacturers. and it is improves efficiency and quality for temperature control manufacturers. Automatic collision welding riveting machine for temperature control switch can be automatic dispensing, automatic welding, riveting , automatic detection and distinguish between good and bad products. The output is about 1800pcs per hour.

Parameter (Specification) of Automatic collision welding riveting machine for temperature control switch :

Features,

Automatic feeding of main parts.
Automatic feeding of riveting silver point.
Automatic detection of silver points.
Automatic riveting of riveted silver points.
Automatic feeding of silver spot of contact welding.
Automatic detection of double silver points.
Automatic blanking(good and bad products are placed separately.