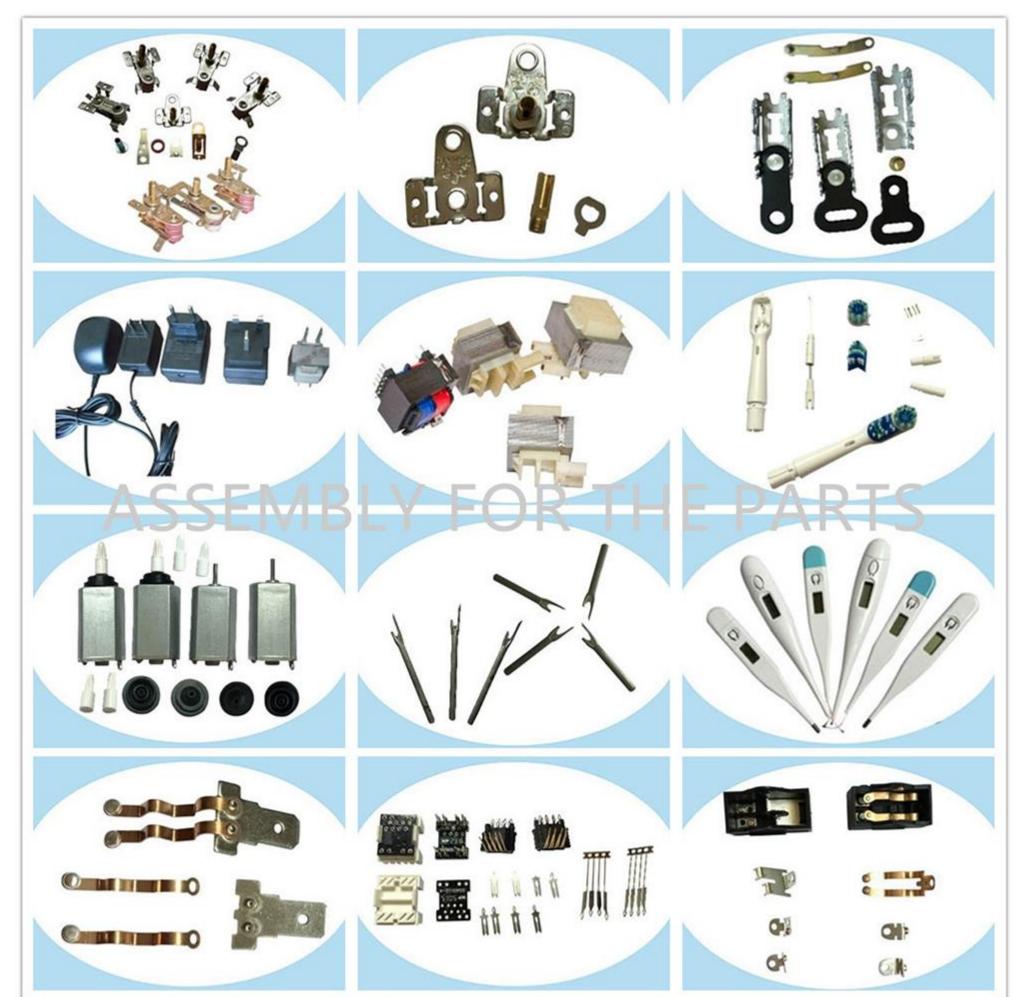

Automatic assembly machine for toothbrush small motor drive shaft Semi-automatic assembly machine for toothbrush head Automatic assembly machine for toothbrush head casing Automatic machine of marking tester for toothbrush charging base Automatic assembly machine for thermometer Automatic machine for thermometer test Automatic assembly machine for medical single-phase valve Automatic machine for riveting contact Automatic assembly machine for pin inserting Automatic machine for ultrasonic Automatic machine for transformer welding Semi-automatic machine for screwing Automatic assembly machine for temperature controller Assembly riveting machine of automobile seat belt Automatic machine for hair drier switch insert Automatic inserting assembly machine etc.

Pictures of Parts assembled:





















Pictures of Our Factory:



















## Payment and terms:

## 1,DELIVERY TERMS: FOB NINGBO / SHANGHAI. 2,TERMS OF PAYMENT: TT 50% DEPOSIT AND 50% PAID BEFORE SHIPMENT. 3,DELIVERY TIME: 65DAYS AFTER RECEIVED 50% DEPOSIT.

## SERVICE

1, Training how to instal the machine. Training how to use the machine.

2, 1year warranty, not including wearing parts, and human damage is not included.

3, If the problem can't be solved through video and phone, engineers available to servise machinery overseas.