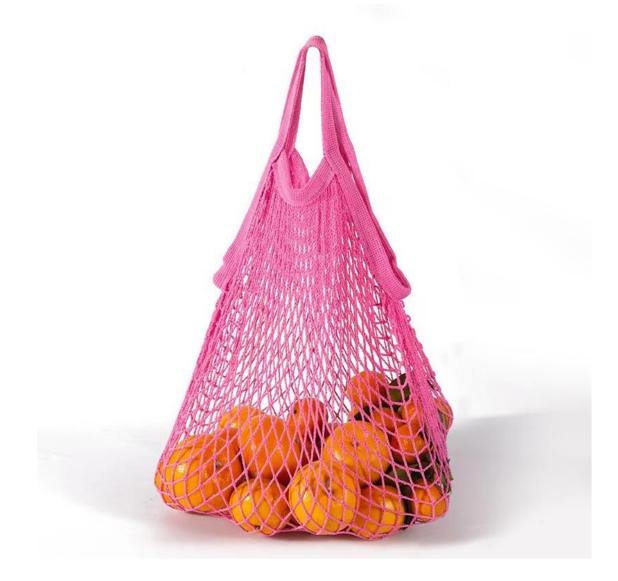

### Introduction of Net Shopping Bag

Choose 16# diamond mesh cloth and cotton woven belt, environmental protection and economic, visual items. Ergonomic and aesthetic considerations, widened woven bag, not easy to break, hollow mesh, made of pure cotton, can hold vegetables and fruits. The interior design of Net Shopping Bag is made of high quality cotton yarn and 402 or 604 thread reinforcement, large capacity, strong bearing capacity. Cotton Net Shopping Bag can be used 100% degradable and reusable. Our company can provide OEM customization, multi-color optional, size can be customized.

#### Parameters and Specifications of Net Shopping Bag

Product name: Net Shopping Bag Model :NE-043 Size :35\*36\*10cm/35\*36\*25cm Material: 16# diamond mesh cloth + cotton woven tape Origin: Xiamen,Fujian China Warm tips:about color difference,due to different display models, different setting elements may cause pictures and objects to be colored the final color shall prevail in kind. Washing: The product can be washed, machine washable Frequently Asked Questions: Q: Is Everhart a factory or a trading company? A: We are a factory and exporter of OEM&ODM.