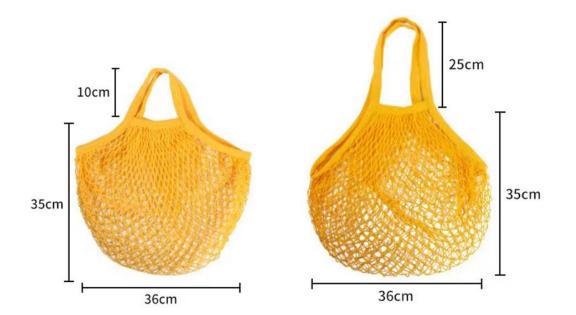

#### Parameters and Specifications of Net Shopping Bag

Product name: Net Shopping Bag Model :NE-043 Size :35\*36\*10cm/35\*36\*25cm Material: 16# diamond mesh cloth + cotton woven tape Origin: Xiamen,Fujian China Warm tips:about color difference,due to different display models, different setting elements may cause pictures and objects to be colored the final color shall prevail in kind. Washing: The product can be washed, machine washable Frequently Asked Questions: Q: Is Everhart a factory or a trading company? A: We are a factory and exporter of OEM&ODM.