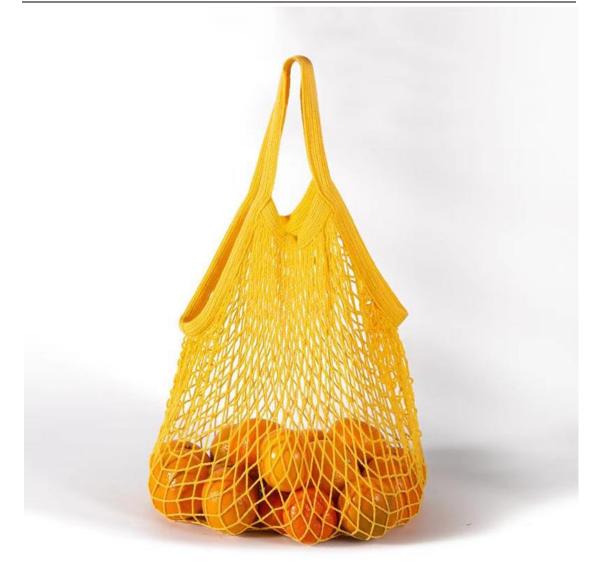

### Introduction of Net Shopping Bag

Choose 16# diamond mesh cloth and cotton woven belt, environmental protection and economic, visual items. Ergonomic and aesthetic considerations, widened woven bag, not easy to break, hollow mesh, made of pure cotton, can hold vegetables and fruits. The interior design of Net Shopping Bag is made of high quality cotton yarn and 402 or 604 thread reinforcement, large capacity, strong bearing capacity. Cotton Net Shopping Bag can be used 100% degradable and reusable. Our company can provide OEM customization, multi-color optional, size can be customized.

#### Parameters and Specifications of Net Shopping Bag

Product name: Net Shopping Bag Model :NE-043 Size :35\*36\*10cm/35\*36\*25cm Material: 16# diamond mesh cloth + cotton woven tape Origin: Xiamen,Fujian China Warm tips:about color difference,due to different display models, different setting elements may cause pictures and objects to be colored the final color shall prevail in kind. Washing: The product can be washed, machine washable Frequently Asked Questions: Q: Is Everhart a factory or a trading company? A: We are a factory and exporter of OEM&ODM.