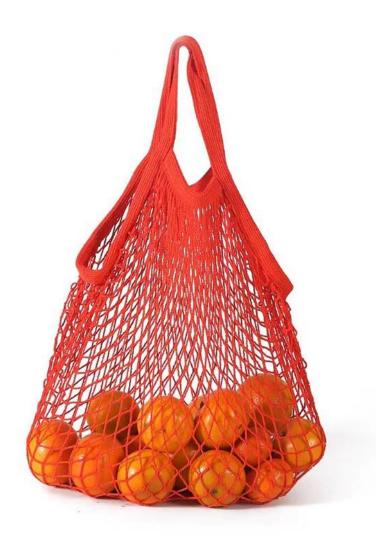

### Introduction of Net Shopping Bag

Choose 16# diamond mesh cloth and cotton woven belt, environmental protection and economic, visual items. Ergonomic and aesthetic considerations, widened woven bag, not easy to break, hollow mesh, made of pure cotton, can hold vegetables and fruits. The interior design of Net Shopping Bag is made of high quality cotton yarn and 402 or 604 thread reinforcement, large capacity, strong bearing capacity. Cotton Net Shopping Bag can be used 100% degradable and reusable. Our company can provide OEM customization, multi-color optional, size can be customized.

#### Parameters and Specifications of Net Shopping Bag

Product name: Net Shopping Bag Model :NE-043 Size :35\*36\*10cm/35\*36\*25cm Material: 16# diamond mesh cloth + cotton woven tape Origin: Xiamen,Fujian China Warm tips:about color difference,due to different display models, different setting elements may cause pictures and objects to be colored the final color shall prevail in kind. Washing: The product can be washed, machine washable Frequently Asked Questions: Q: Is Everhart a factory or a trading company? A: We are a factory and exporter of OEM&ODM.