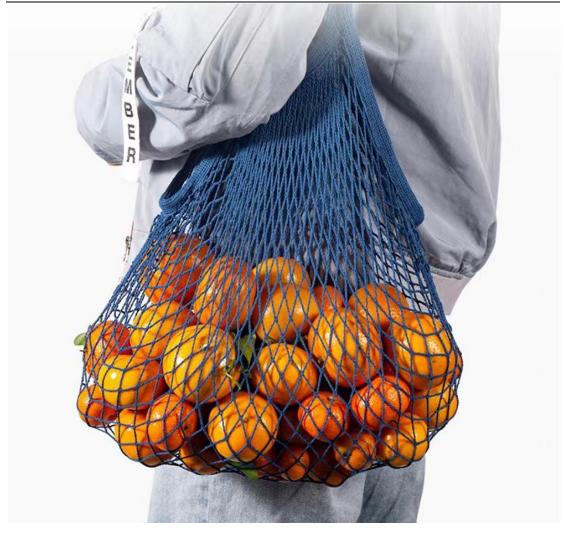

erial supplier, stable quality, individual direct procurement in the market and customized, so you can make adjustments to your requirements.

Q: How long is the proofing and bulk delivery cycle?

A: The sample production cycle is 7-10days. If there are customized materials and auxiliary materials, the time will be delayed accordingly. The regular time for bulk delivery is 30 Days. (If the sales season, political factors, force majeure elements, etc., will also have a corresponding delay)

Q: How do you check the quality?

A: We have a full range of inspection facilities for our customers

100% quality control can also be sent to a third party inspection agency to test according to your standards.











# PRODUCT PARAMETERS

















www.xmafh.com





### www.xmafh.com















www.xmafh.com





## Life always needs a shopping bag