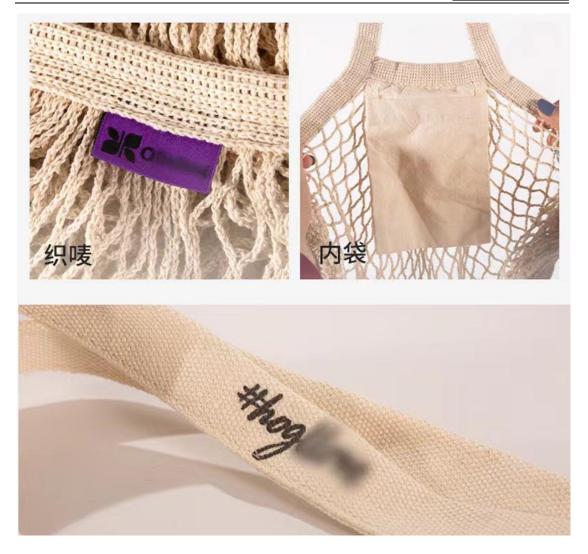

### Introduction of Net Shopping Bag

Choose 16# diamond mesh cloth and cotton woven belt, environmental protection and economic, visual items. Ergonomic and aesthetic considerations, widened woven bag, not easy to break, hollow mesh, made of pure cotton, can hold vegetables and fruits. The interior design of Net Shopping Bag is made of high quality cotton yarn and 402 or 604 thread reinforcement, large capacity, strong bearing capacity. Cotton Net Shopping Bag can be used 100% degradable and reusable. Our company can provide OEM customization, multi-color optional, size can be customized.

#### Parameters and Specifications of Net Shopping Bag

Product name: Net Shopping Bag Model :NE-043 Size :35\*36\*10cm/35\*36\*25cm Material: 16# diamond mesh cloth + cotton woven tape Origin: Xiamen,Fujian China Warm tips:about color difference,due to different display models, different setting elements may cause pictures and objects to be colored the final color shall prevail in kind. Washing: The product can be washed, machine washable Frequently Asked Questions: Q: Is Everhart a factory or a trading company? A: We are a factory and exporter of OEM&ODM.