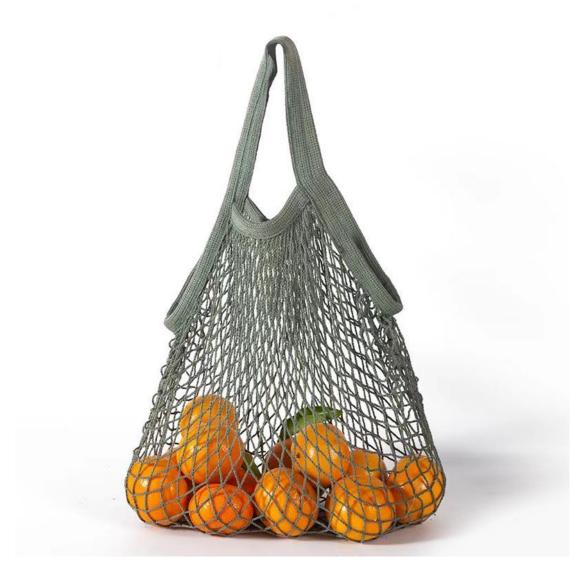

### Introduction of Net Shopping Bag

Choose 16# diamond mesh cloth and cotton woven belt, environmental protection and economic, visual items. Ergonomic and aesthetic considerations, widened woven bag, not easy to break, hollow mesh, made of pure cotton, can hold vegetables and fruits. The interior design of Net Shopping Bag is made of high quality cotton yarn and 402 or 604 thread reinforcement, large capacity, strong bearing capacity. Cotton Net Shopping Bag can be used 100% degradable and reusable. Our company can provide OEM customization, multi-color optional, size can be customized.

#### Parameters and Specifications of Net Shopping Bag

Product name: Net Shopping Bag Model :NE-043 Size :35\*36\*10cm/35\*36\*25cm Material: 16# diamond mesh cloth + cotton woven tape Origin: Xiamen,Fujian China Warm tips:about color difference,due to different display models, different setting elements may cause pictures and objects to be colored the final color shall prevail in kind. Washing: The product can be washed, machine washable Frequently Asked Questions: Q: Is Everhart a factory or a trading company? A: We are a factory and exporter of OEM&ODM.