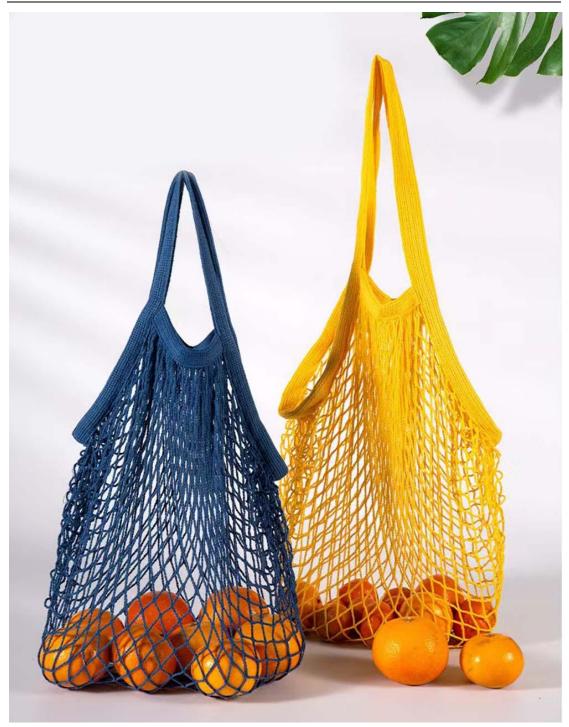

### Introduction of Net Shopping Bag

Choose 16# diamond mesh cloth and cotton woven belt, environmental protection and economic, visual items. Ergonomic and aesthetic considerations, widened woven bag, not easy to break, hollow mesh, made of pure cotton, can hold vegetables and fruits. The interior design of Net Shopping Bag is made of high quality cotton yarn and 402 or 604 thread reinforcement, large capacity, strong bearing capacity. Cotton Net Shopping Bag can be used 100% degradable and reusable. Our company can provide OEM customization, multi-color optional, size can be customized.