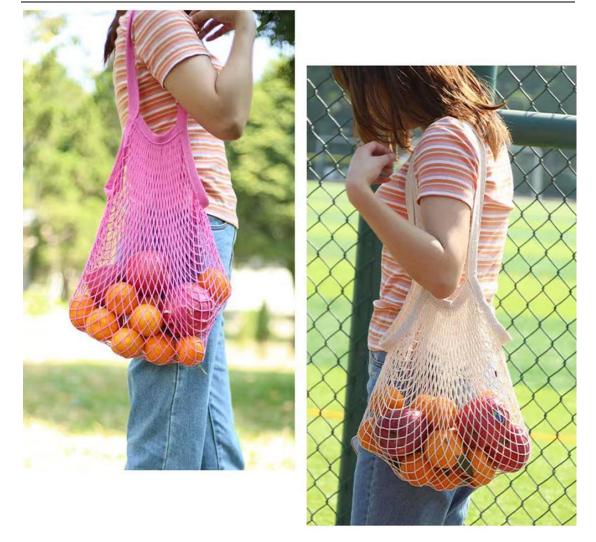

### Introduction of Net Shopping Bag

Choose 16# diamond mesh cloth and cotton woven belt, environmental protection and economic, visual items. Ergonomic and aesthetic considerations, widened woven bag, not easy to break, hollow mesh, made of pure cotton, can hold vegetables and fruits. The interior design of Net Shopping Bag is made of high quality cotton yarn and 402 or 604 thread reinforcement, large capacity, strong bearing capacity. Cotton Net Shopping Bag can be used 100% degradable and reusable. Our company can provide OEM customization, multi-color optional, size can be customized.

## Life always needs a shopping bag