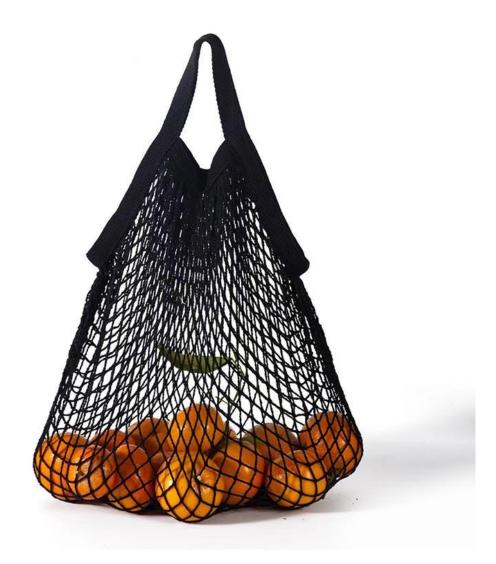

### Introduction of Net Shopping Bag

Choose 16# diamond mesh cloth and cotton woven belt, environmental protection and economic, visual items. Ergonomic and aesthetic considerations, widened woven bag, not easy to break, hollow mesh, made of pure cotton, can hold vegetables and fruits. The interior design of Net Shopping Bag is made of high quality cotton yarn and 402 or 604 thread reinforcement, large capacity, strong bearing capacity. Cotton Net Shopping Bag can be used 100% degradable and reusable. Our company can provide OEM customization, multi-color optional, size can be customized.

#### Parameters and Specifications of Net Shopping Bag

Product name: Net Shopping Bag Model :NE-043 Size :35\*36\*10cm/35\*36\*25cm Material: 16# diamond mesh cloth + cotton woven tape Origin: Xiamen,Fujian China Warm tips:about color difference,due to different display models, different setting elements may cause pictures and objects to be colored the final color shall prevail in kind. Washing: The product can be washed, machine washable Frequently Asked Questions: Q: Is Everhart a factory or a trading company? A: We are a factory and exporter of OEM&ODM.