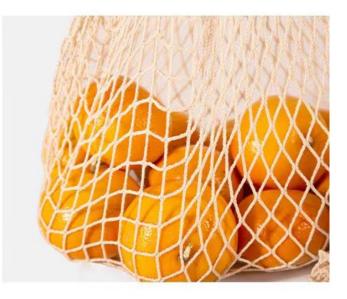

### Introduction of Net Shopping Bag

Choose 16# diamond mesh cloth and cotton woven belt, environmental protection and economic, visual items. Ergonomic and aesthetic considerations, widened woven bag, not easy to break, hollow mesh, made of pure cotton, can hold vegetables and fruits. The interior design of Net Shopping Bag is made of high quality cotton yarn and 402 or 604 thread reinforcement, large capacity, strong bearing capacity. Cotton Net Shopping Bag can be used 100% degradable and reusable. Our company can provide OEM customization, multi-color optional, size can be customized.

## Life always needs a shopping bag