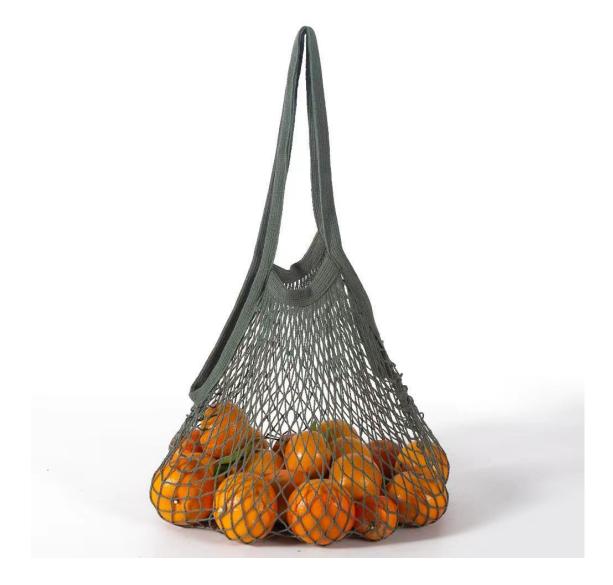

### Introduction of Net Shopping Bag

Choose 16# diamond mesh cloth and cotton woven belt, environmental protection and economic, visual items. Ergonomic and aesthetic considerations, widened woven bag, not easy to break, hollow mesh, made of pure cotton, can hold vegetables and fruits. The interior design of Net Shopping Bag is made of high quality cotton yarn and 402 or 604 thread reinforcement, large capacity, strong bearing capacity. Cotton Net Shopping Bag can be used 100% degradable and reusable. Our company can provide OEM customization, multi-color optional, size can be customized.

#### Parameters and Specifications of Net Shopping Bag

Product name: Net Shopping Bag Model :NE-043 Size :35\*36\*10cm/35\*36\*25cm Material: 16# diamond mesh cloth + cotton woven tape Origin: Xiamen,Fujian China Warm tips:about color difference,due to different display models, different setting elements may cause pictures and objects to be colored the final color shall prevail in kind. Washing: The product can be washed, machine washable Frequently Asked Questions: Q: Is Everhart a factory or a trading company? A: We are a factory and exporter of OEM&ODM.