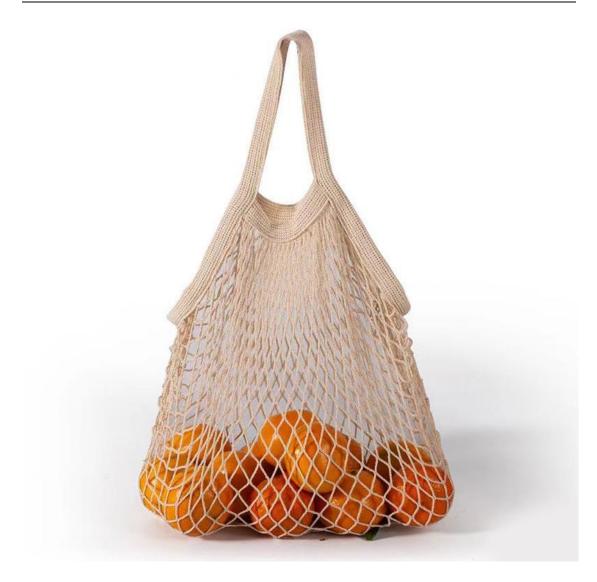

### Introduction of Net Shopping Bag

Choose 16# diamond mesh cloth and cotton woven belt, environmental protection and economic, visual items. Ergonomic and aesthetic considerations, widened woven bag, not easy to break, hollow mesh, made of pure cotton, can hold vegetables and fruits. The interior design of Net Shopping Bag is made of high quality cotton yarn and 402 or 604 thread reinforcement, large capacity, strong bearing capacity. Cotton Net Shopping Bag can be used 100% degradable and reusable. Our company can provide OEM customization, multi-color optional, size can be customized.

#### Parameters and Specifications of Net Shopping Bag

Product name: Net Shopping Bag Model :NE-043 Size :35\*36\*10cm/35\*36\*25cm Material: 16# diamond mesh cloth + cotton woven tape Origin: Xiamen,Fujian China Warm tips:about color difference,due to different display models, different setting elements may cause pictures and objects to be colored the final color shall prevail in kind. Washing: The product can be washed, machine washable Frequently Asked Questions: Q: Is Everhart a factory or a trading company? A: We are a factory and exporter of OEM&ODM.