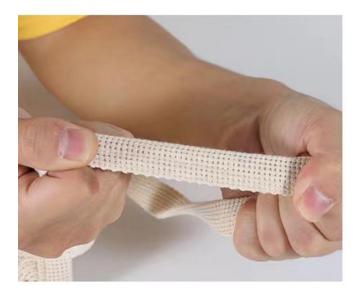

### Introduction of Net Shopping Bag

Choose 16# diamond mesh cloth and cotton woven belt, environmental protection and economic, visual items. Ergonomic and aesthetic considerations, widened woven bag, not easy to break, hollow mesh, made of pure cotton, can hold vegetables and fruits. The interior design of Net Shopping Bag is made of high quality cotton yarn and 402 or 604 thread reinforcement, large capacity, strong bearing capacity. Cotton Net Shopping Bag can be used 100% degradable and reusable. Our company can provide OEM customization, multi-color optional, size can be customized.

#### Parameters and Specifications of Net Shopping Bag

Product name: Net Shopping Bag Model :NE-043 Size :35\*36\*10cm/35\*36\*25cm Material: 16# diamond mesh cloth + cotton woven tape Origin: Xiamen,Fujian China Warm tips:about color difference,due to different display models, different setting elements may cause pictures and objects to be colored the final color shall prevail in kind. Washing: The product can be washed, machine washable Frequently Asked Questions: Q: Is Everhart a factory or a trading company? A: We are a factory and exporter of OEM&ODM.