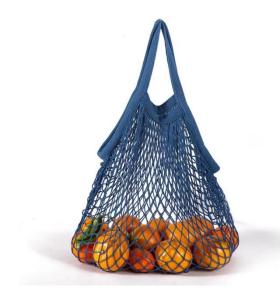

### Introduction of Net Shopping Bag

Choose 16# diamond mesh cloth and cotton woven belt, environmental protection and economic, visual items. Ergonomic and aesthetic considerations, widened woven bag, not easy to break, hollow mesh, made of pure cotton, can hold vegetables and fruits. The interior design of Net Shopping Bag is made of high quality cotton yarn and 402 or 604 thread reinforcement, large capacity, strong bearing capacity. Cotton Net Shopping Bag can be used 100% degradable and reusable. Our company can provide OEM customization, multi-color optional, size can be customized.

#### Parameters and Specifications of Net Shopping Bag

Product name: Net Shopping Bag Model :NE-043 Size :35\*36\*10cm/35\*36\*25cm Material: 16# diamond mesh cloth + cotton woven tape Origin: Xiamen,Fujian China Warm tips:about color difference,due to different display models, different setting elements may cause pictures and objects to be colored the final color shall prevail in kind. Washing: The product can be washed, machine washable Frequently Asked Questions: Q: Is Everhart a factory or a trading company? A: We are a factory and exporter of OEM&ODM.