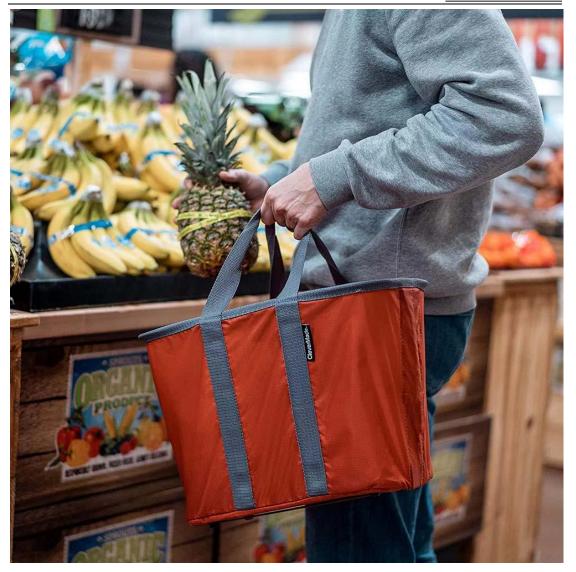

#### Introduction of Large Capacity Shopping Bags

This Large Capacity Shopping Bag is made of Oxford cloth, which is resistant to wear and water. Multi-inner bag design, can store mobile phone or change, zipper design, smooth opening and closing, maximize to meet the needs of customers travel. The shoulder belt is lengthened, ergonomics and design aesthetics are considered, convenient for customers to carry or single shoulder. The bottom is thickened and can be placed smoothly on the ground. This Large Capacity Shopping Bag can be folded to save space and flexible choice.

This Large Capacity Shopping Bag can also be used for styles not limited to one, life, travel, shopping, etc., can be applicable to a large number of people. Shopping, leisure, picnic can be used, can place food and water, easy to carry, it provides services and help for customers traveling, is a beautiful and inexpensive, every family is worth buying a product.our company's Large Capacity Shopping Bags have been shipped around the world for many years. And because of its high quality and low price, it is widely loved by customers at home and abroad.