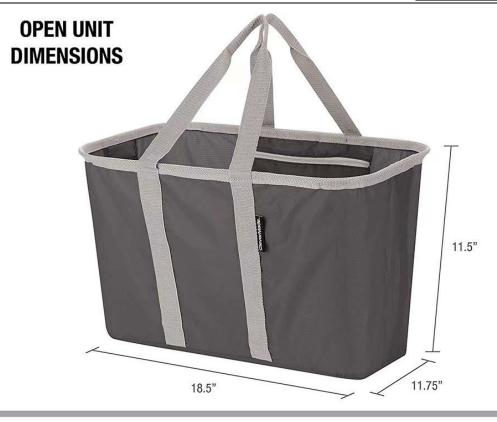

#### Introduction of Large Capacity Shopping Bags

This Large Capacity Shopping Bag is made of Oxford cloth, which is resistant to wear and water. Multi-inner bag design, can store mobile phone or change, zipper design, smooth opening and closing, maximize to meet the needs of customers travel. The shoulder belt is lengthened, ergonomics and design aesthetics are considered, convenient for customers to carry or single shoulder. The bottom is thickened and can be placed smoothly on the ground. This Large Capacity Shopping Bag can be folded to save space and flexible choice.

This Large Capacity Shopping Bag can also be used for styles not limited to one, life, travel, shopping, etc., can be applicable to a large number of people. Shopping, leisure, picnic can be used, can place food and water, easy to carry, it provides services and help for customers traveling, is a beautiful and inexpensive, every family is worth buying a product.our company's Large Capacity Shopping Bags have been shipped around the world for many years. And because of its high quality and low price, it is widely loved by customers at home and abroad.