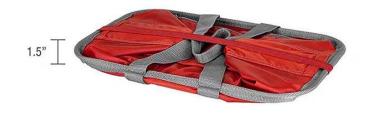

# COLLAPSED UNIT HEIGHT

## COLLAPSED UNIT HEIGHT

## COLLAPSED UNIT HEIGHT

Collapsible, space saving

Sturdy frame stays open

Handles for easy toting

Zippered pocket for storage