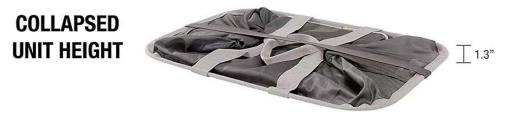

# COLLAPSED UNIT HEIGHT

## COLLAPSED UNIT HEIGHT

## COLLAPSED UNIT HEIGHT

Collapsible, space saving

Sturdy frame stays open

Handles for easy toting

Zippered pocket for storage