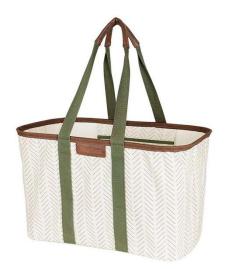

#### Introduction of Large Capacity Shopping Bags

This Large Capacity Shopping Bag is made of Oxford cloth, which is resistant to wear and water. Multi-inner bag design, can store mobile phone or change, zipper design, smooth opening and closing, maximize to meet the needs of customers travel. The shoulder belt is lengthened, ergonomics and design aesthetics are considered, convenient for customers to carry or single shoulder. The bottom is thickened and can be placed smoothly on the ground. This Large Capacity Shopping Bag can be folded to save space and flexible choice.

This Large Capacity Shopping Bag can also be used for styles not limited to one, life, travel, shopping, etc., can be applicable to a large number of people. Shopping, leisure, picnic can be used, can place food and water, easy to carry, it provides services and help for customers traveling, is a beautiful and inexpensive, every family is worth buying a product.our company's Large Capacity Shopping Bags have been shipped around the world for many years. And because of its high quality and low price, it is widely loved by customers at home and abroad.