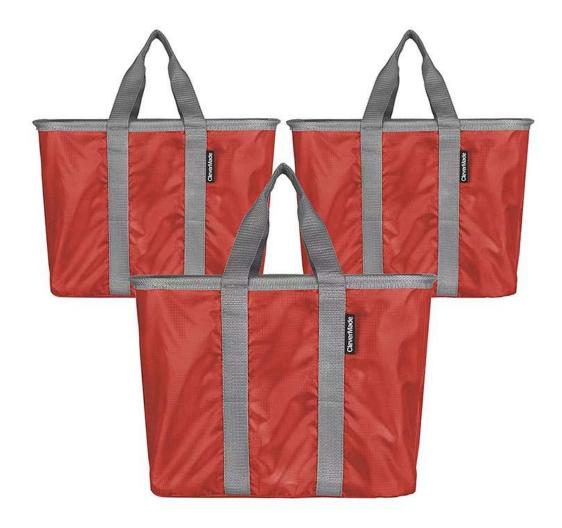

## COLLAPSED UNIT HEIGHT

Collapsible, space saving

Sturdy frame stays open

Handles for easy toting

Zippered pocket for storage