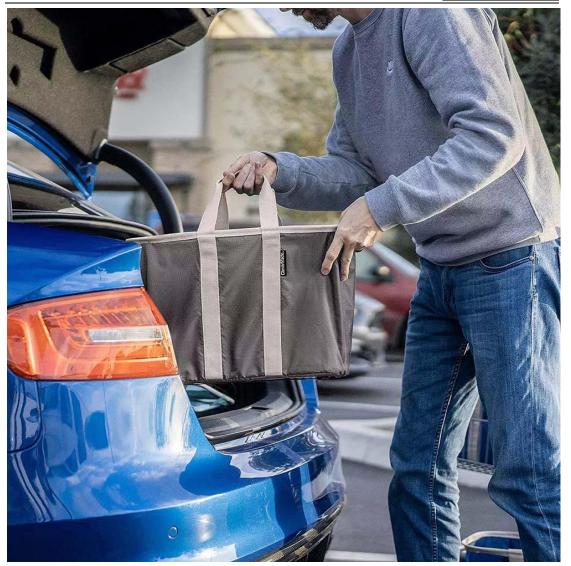

#### Introduction of Large Capacity Shopping Bags

This Large Capacity Shopping Bag is made of Oxford cloth, which is resistant to wear and water. Multi-inner bag design, can store mobile phone or change, zipper design, smooth opening and closing, maximize to meet the needs of customers travel. The shoulder belt is lengthened, ergonomics and design aesthetics are considered, convenient for customers to carry or single shoulder. The bottom is thickened and can be placed smoothly on the ground. This Large Capacity Shopping Bag can be folded to save space and flexible choice.

This Large Capacity Shopping Bag can also be used for styles not limited to one, life, travel, shopping, etc., can be applicable to a large number of people. Shopping, leisure, picnic can be used, can place food and water, easy to carry, it provides services and help for customers traveling, is a beautiful and inexpensive, every family is worth buying a product.our company's Large Capacity Shopping Bags have been shipped around the world for many years. And because of its high quality and low price, it is widely loved by customers at home and abroad.