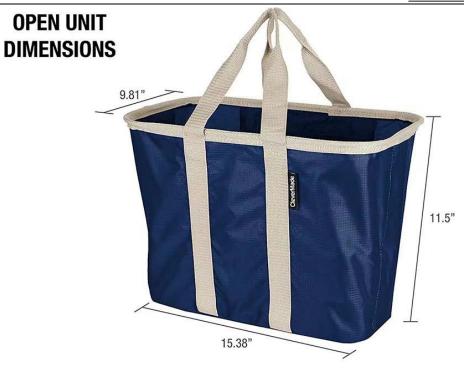

#### Introduction of Large Capacity Shopping Bags

This Large Capacity Shopping Bag is made of Oxford cloth, which is resistant to wear and water. Multi-inner bag design, can store mobile phone or change, zipper design, smooth opening and closing, maximize to meet the needs of customers travel. The shoulder belt is lengthened, ergonomics and design aesthetics are considered, convenient for customers to carry or single shoulder. The bottom is thickened and can be placed smoothly on the ground. This Large Capacity Shopping Bag can be folded to save space and flexible choice.

## COLLAPSED UNIT HEIGHT

Collapsible, space saving

Sturdy frame stays open

Handles for easy toting

Zippered pocket for storage