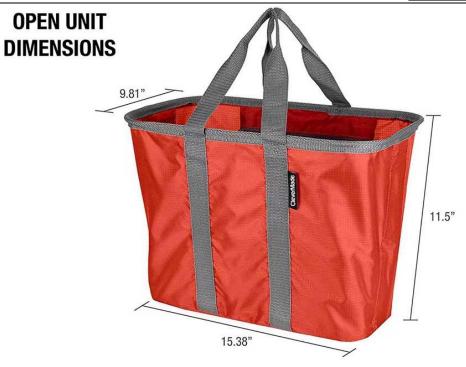

#### Introduction of Large Capacity Shopping Bags

This Large Capacity Shopping Bag is made of Oxford cloth, which is resistant to wear and water. Multi-inner bag design, can store mobile phone or change, zipper design, smooth opening and closing, maximize to meet the needs of customers travel. The shoulder belt is lengthened, ergonomics and design aesthetics are considered, convenient for customers to carry or single shoulder. The bottom is thickened and can be placed smoothly on the ground. This Large Capacity Shopping Bag can be folded to save space and flexible choice.

## COLLAPSED UNIT HEIGHT

Collapsible, space saving

Sturdy frame stays open

Handles for easy toting

Zippered pocket for storage