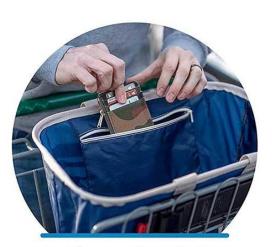

#### Introduction of Large Capacity Shopping Bags

This Large Capacity Shopping Bag is made of Oxford cloth, which is resistant to wear and water. Multi-inner bag design, can store mobile phone or change, zipper design, smooth opening and closing, maximize to meet the needs of customers travel. The shoulder belt is lengthened, ergonomics and design aesthetics are considered, convenient for customers to carry or single shoulder. The bottom is thickened and can be placed smoothly on the ground. This Large Capacity Shopping Bag can be folded to save space and flexible choice.