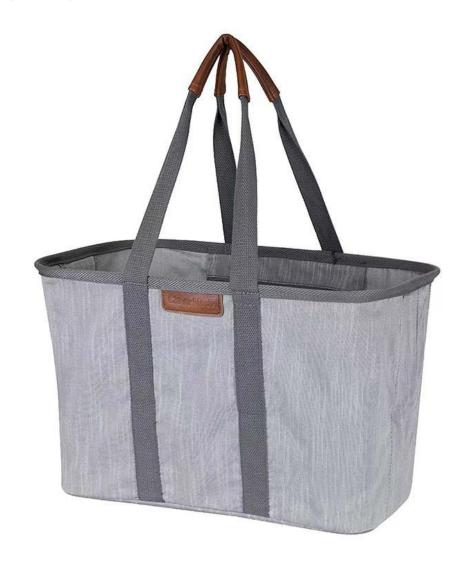

#### Introduction of Large Capacity Shopping Bags

This Large Capacity Shopping Bag is made of Oxford cloth, which is resistant to wear and water. Multi-inner bag design, can store mobile phone or change, zipper design, smooth opening and closing, maximize to meet the needs of customers travel. The shoulder belt is lengthened, ergonomics and design aesthetics are considered, convenient for customers to carry or single shoulder. The bottom is thickened and can be placed smoothly on the ground. This Large Capacity Shopping Bag can be folded to save space and flexible choice.

This Large Capacity Shopping Bag can also be used for styles not limited to one, life, travel, shopping, etc., can be applicable to a large number of people. Shopping, leisure, picnic can be used, can place food and water, easy to carry, it provides services and help for customers traveling, is a beautiful and inexpensive, every family is worth buying a product.our company's Large Capacity Shopping Bags have been shipped around the world for many years. And because of its high quality and low price, it is widely loved by customers at home and abroad.