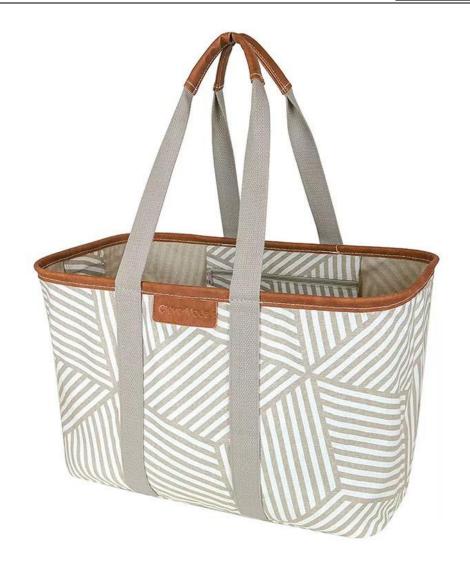

#### Introduction of Large Capacity Shopping Bags

This Large Capacity Shopping Bag is made of Oxford cloth, which is resistant to wear and water. Multi-inner bag design, can store mobile phone or change, zipper design, smooth opening and closing, maximize to meet the needs of customers travel. The shoulder belt is lengthened, ergonomics and design aesthetics are considered, convenient for customers to carry or single shoulder. The bottom is thickened and can be placed smoothly on the ground. This Large Capacity Shopping Bag can be folded to save space and flexible choice.

This Large Capacity Shopping Bag can also be used for styles not limited to one, life, travel, shopping, etc., can be applicable to a large number of people. Shopping, leisure, picnic can be used, can place food and water, easy to carry, it provides services and help for customers traveling, is a beautiful and inexpensive, every family is worth buying a product.our company's Large Capacity Shopping Bags have been shipped around the world for many years. And because of its high quality and low price, it is widely loved by customers at home and abroad.