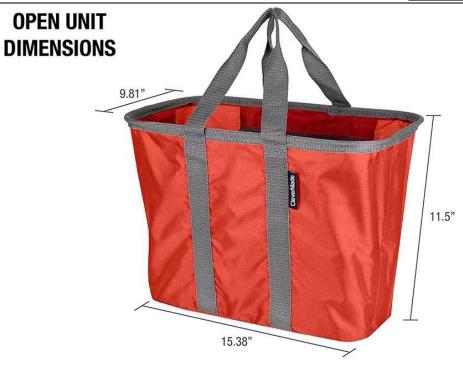

#### Introduction of Large Capacity Shopping Bags

This Large Capacity Shopping Bag is made of Oxford cloth, which is resistant to wear and water. Multi-inner bag design, can store mobile phone or change, zipper design, smooth opening and closing, maximize to meet the needs of customers travel. The shoulder belt is lengthened, ergonomics and design aesthetics are considered, convenient for customers to carry or single shoulder. The bottom is thickened and can be placed smoothly on the ground. This Large Capacity Shopping Bag can be folded to save space and flexible choice.

This Large Capacity Shopping Bag can also be used for styles not limited to one, life, travel, shopping, etc., can be applicable to a large number of people. Shopping, leisure, picnic can be used, can place food and water, easy to carry, it provides services and help for customers traveling, is a beautiful and inexpensive, every family is worth buying a product.our company's Large Capacity Shopping Bags have been shipped around the world for many years. And because of its high quality and low price, it is widely loved by customers at home and abroad.