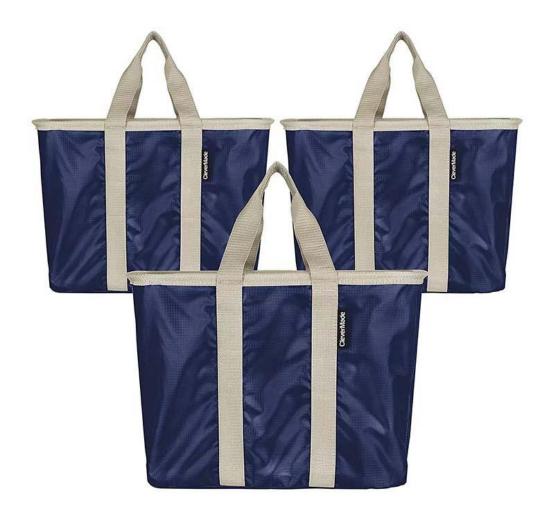

#### **Large Capacity Shopping Bag**

Large Capacity Shopping Bag is a product designed by Everhart's research development department after comparing many products in the shopping bag product series and referring to many peers who design fashion bags. Our R & D department staff hope to provide customers with a beautiful appearance, strong practicality, large capacity and convenient to carry a shopping bag. Large Capacity Shopping Bags not only meet the pursuit of fashion, but also meet the needs of travel shopping.

#### Introduction of Large Capacity Shopping Bags

This Large Capacity Shopping Bag is made of Oxford cloth, which is resistant to wear and water. Multi-inner bag design, can store mobile phone or change, zipper design, smooth opening and closing, maximize to meet the needs of customers travel. The shoulder belt is lengthened, ergonomics and design aesthetics are considered, convenient for customers to carry or single shoulder. The bottom is thickened and can be placed smoothly on the ground. This Large Capacity Shopping Bag can be folded to save space and flexible choice.

This Large Capacity Shopping Bag can also be used for styles not limited to one, life, travel, shopping, etc., can be applicable to a large number of people. Shopping, leisure, picnic can be used, can place food and water, easy to carry, it provides services and help for customers traveling, is a beautiful and inexpensive, every family is worth buying a product.our company's Large Capacity Shopping Bags have been shipped around the world for many years. And because of its high quality and low price, it is widely loved by customers at home and abroad.