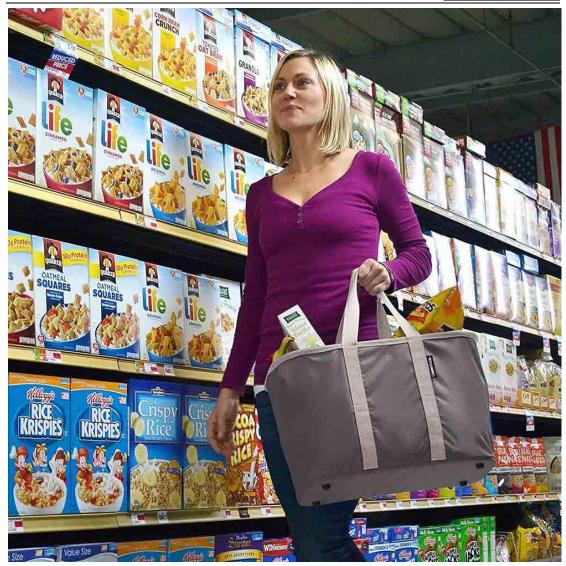

#### Introduction of Large Capacity Shopping Bags

This Large Capacity Shopping Bag is made of Oxford cloth, which is resistant to wear and water. Multi-inner bag design, can store mobile phone or change, zipper design, smooth opening and closing, maximize to meet the needs of customers travel. The shoulder belt is lengthened, ergonomics and design aesthetics are considered, convenient for customers to carry or single shoulder. The bottom is thickened and can be placed smoothly on the ground. This Large Capacity Shopping Bag can be folded to save space and flexible choice.

This Large Capacity Shopping Bag can also be used for styles not limited to one, life, travel, shopping, etc., can be applicable to a large number of people. Shopping, leisure, picnic can be used, can place food and water, easy to carry, it provides services and help for customers traveling, is a beautiful and inexpensive, every family is worth buying a product.our company's Large Capacity Shopping Bags have been shipped around the world for many years. And because of its high quality and low price, it is widely loved by customers at home and abroad.