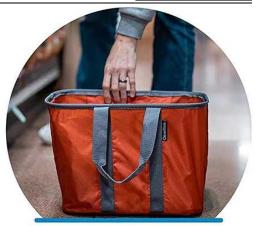

#### Introduction of Large Capacity Shopping Bags

This Large Capacity Shopping Bag is made of Oxford cloth, which is resistant to wear and water. Multi-inner bag design, can store mobile phone or change, zipper design, smooth opening and closing, maximize to meet the needs of customers travel. The shoulder belt is lengthened, ergonomics and design aesthetics are considered, convenient for customers to carry or single shoulder. The bottom is thickened and can be placed smoothly on the ground. This Large Capacity Shopping Bag can be folded to save space and flexible choice.

This Large Capacity Shopping Bag can also be used for styles not limited to one, life, travel, shopping, etc., can be applicable to a large number of people. Shopping, leisure, picnic can be used, can place food and water, easy to carry, it provides services and help for customers traveling, is a beautiful and inexpensive, every family is worth buying a product.our company's Large Capacity Shopping Bags have been shipped around the world for many years. And because of its high quality and low price, it is widely loved by customers at home and abroad.