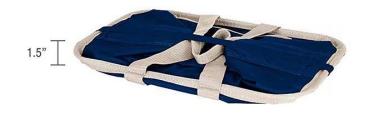

# COLLAPSED UNIT HEIGHT

## COLLAPSED UNIT HEIGHT

## COLLAPSED UNIT HEIGHT

Collapsible, space saving

Sturdy frame stays open

Handles for easy toting

Zippered pocket for storage