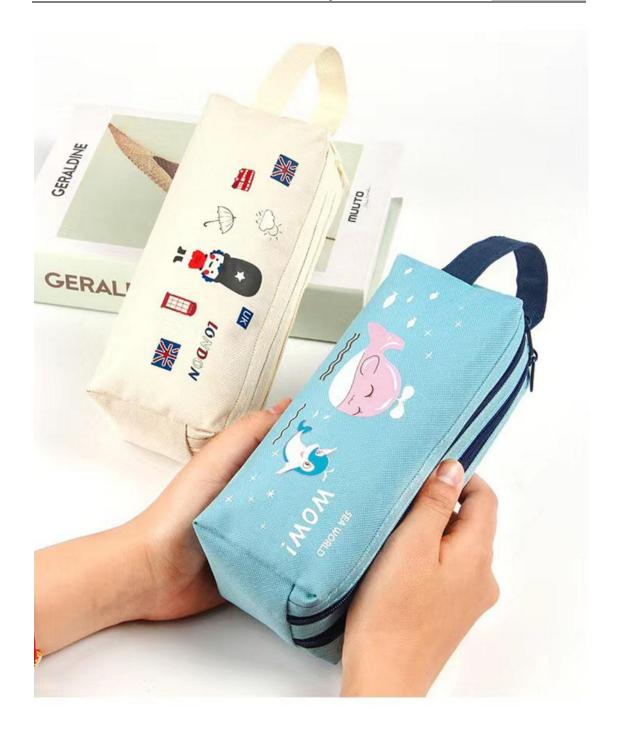

The Cartoon Pencil Bag is made of Oxford cloth, resistant to wear and tear, with a large capacity of double-layer design, which can reasonably classify stationery, so that the stationery is neat and not messy, and meet the needs of customers for products. The product designers consider ergonomics and design aesthetics, and extend the side of the portable part, which is portable and convenient to use. Double zipper design, smooth opening and closing, to create a good experience for customers. Multi - color optional, cute pattern, is a good helper for students stationery storage.

#### Parameters and Specification of Cartoon Pencil Bag

Material: Oxford cloth Packaging :OPP bag Size :20\*7.5\*7.5cm

Tel: +86-18250810333

Specification: Double layer

Weight:63g

Color: Apricot/ Navy/Light blue/yellow