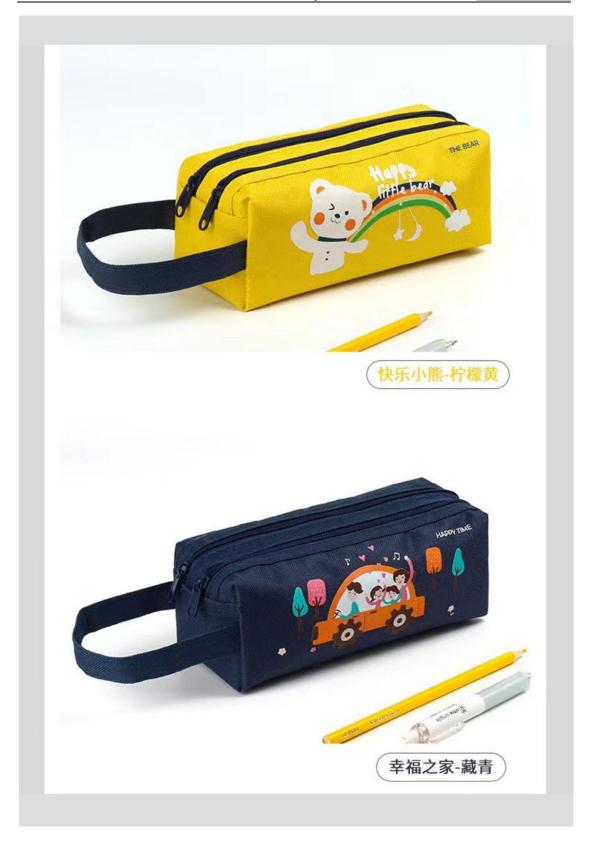

The Cartoon Pencil Bag is made of Oxford cloth, resistant to wear and tear, with a large capacity of double-layer design, which can reasonably classify stationery, so that the stationery is neat and not messy, and meet the needs of customers for products. The product designers consider ergonomics and design aesthetics, and extend the side of the portable part, which is portable and convenient to use. Double zipper design, smooth opening and closing, to create a good experience for customers. Multi - color optional, cute pattern, is a good helper for students stationery storage.

#### Parameters and Specification of Cartoon Pencil Bag

Material: Oxford cloth Packaging :OPP bag Size :20\*7.5\*7.5cm

Tel: +86-18250810333

Specification: Double layer

Weight:63g

Color: Apricot/ Navy/Light blue/yellow