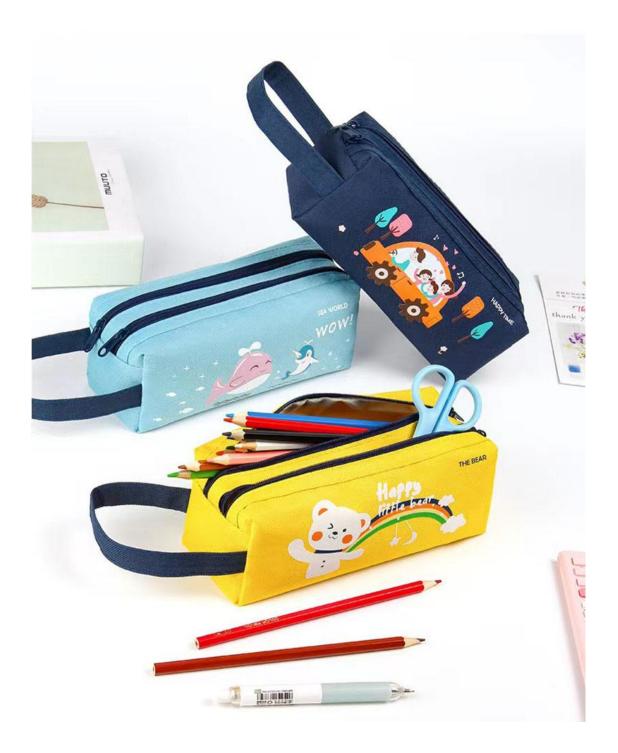

The Cartoon Pencil Bag is made of Oxford cloth, resistant to wear and tear, with a large capacity of double-layer design, which can reasonably classify stationery, so that the stationery is neat and not messy, and meet the needs of customers for products. The product designers consider ergonomics and design aesthetics, and extend the side of the portable part, which is portable and convenient to use. Double zipper design, smooth opening and closing, to create a good experience for customers. Multi - color optional, cute pattern, is a good helper for students stationery storage.

#### Parameters and Specification of Cartoon Pencil Bag

Material: Oxford cloth Packaging :OPP bag Size :20\*7.5\*7.5cm

Tel: +86-18250810333

Specification: Double layer

Weight:63g

Color: Apricot/ Navy/Light blue/yellow