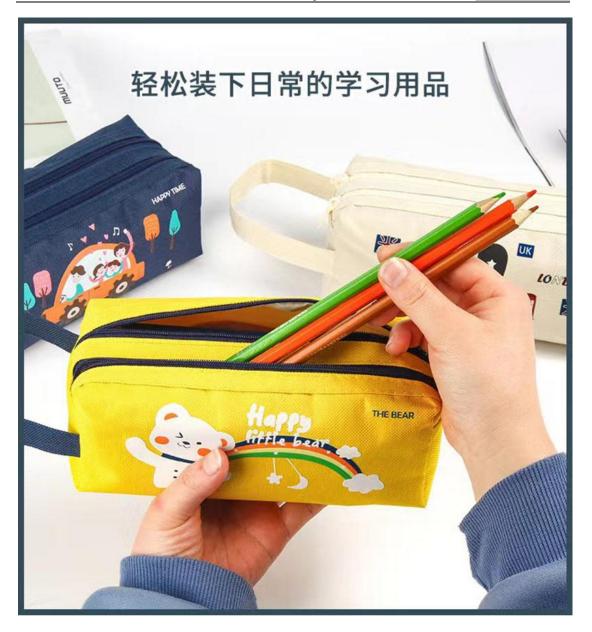

The Cartoon Pencil Bag is made of Oxford cloth, resistant to wear and tear, with a large capacity of double-layer design, which can reasonably classify stationery, so that the stationery is neat and not messy, and meet the needs of customers for products. The product designers consider ergonomics and design aesthetics, and extend the side of the portable part, which is portable and convenient to use. Double zipper design, smooth opening and closing, to create a good experience for customers. Multi - color optional, cute pattern, is a good helper for students stationery storage.