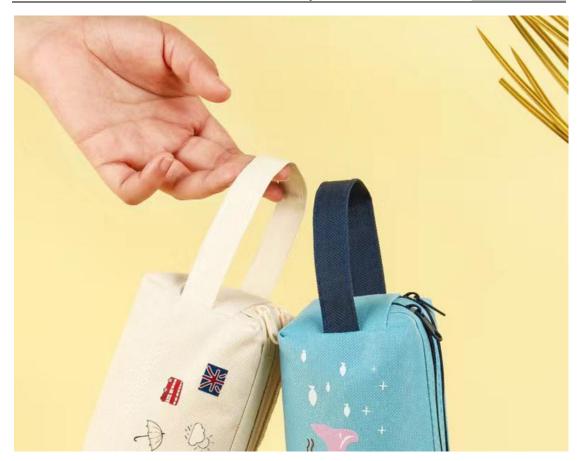

The Cartoon Pencil Bag is made of Oxford cloth, resistant to wear and tear, with a large capacity of double-layer design, which can reasonably classify stationery, so that the stationery is neat and not messy, and meet the needs of customers for products. The product designers consider ergonomics and design aesthetics, and extend the side of the portable part, which is portable and convenient to use. Double zipper design, smooth opening and closing, to create a good experience for customers. Multi - color optional, cute pattern, is a good helper for students stationery storage.