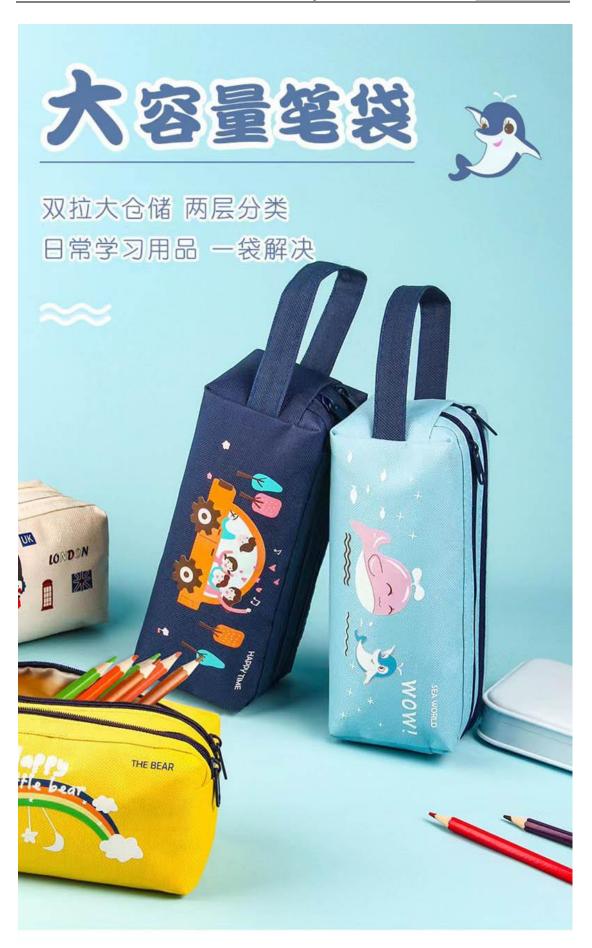

The Cartoon Pencil Bag is made of Oxford cloth, resistant to wear and tear, with a large capacity of double-layer design, which can reasonably classify stationery, so that the stationery is neat and not messy, and meet the needs of customers for products. The product designers consider ergonomics and design aesthetics, and extend the side of the portable part, which is portable and convenient to use. Double zipper design, smooth opening and closing, to create a good experience for customers. Multi - color optional, cute pattern, is a good helper for students stationery storage.