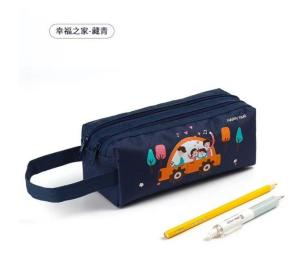

The Cartoon Pencil Bag is made of Oxford cloth, resistant to wear and tear, with a large capacity of double-layer design, which can reasonably classify stationery, so that the stationery is neat and not messy, and meet the needs of customers for products. The product designers consider ergonomics and design aesthetics, and extend the side of the portable part, which is portable and convenient to use. Double zipper design, smooth opening and closing, to create a good experience for customers. Multi - color optional, cute pattern, is a good helper for students stationery storage.

#### Parameters and Specification of Cartoon Pencil Bag

Material: Oxford cloth Packaging :OPP bag Size :20\*7.5\*7.5cm

Tel: +86-18250810333

Specification: Double layer

Weight:63g

Color: Apricot/ Navy/Light blue/yellow