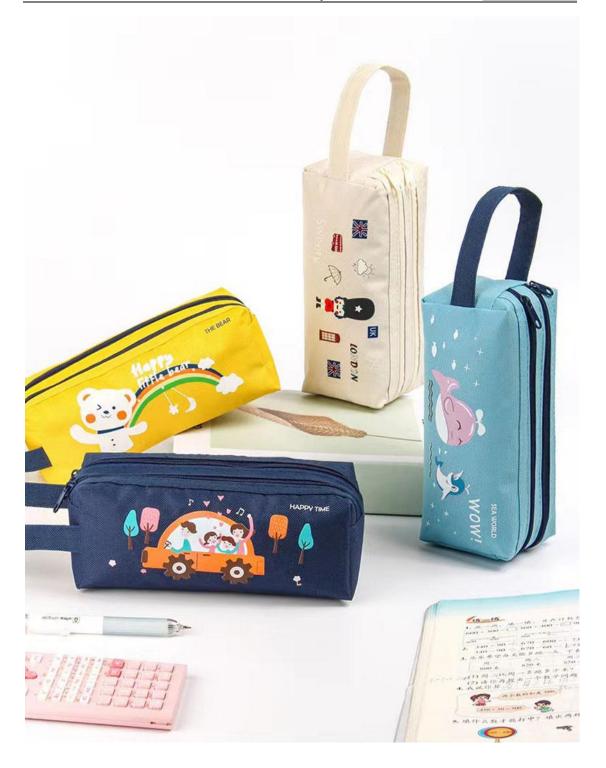

With its lovely and rich pattern design, excellent quality, reasonable price, good service attitude, Xiamen Everhart Cartoon Pencil Bag has been deeply loved by customers at home and abroad for many years. With the popularization of global education, as well as the invention and improvement of teaching tools, the arrangement, storage and induction of students' school supplies have become a non-negligible part of the cultivation of students' hands-on ability and children's learning habits. Cartoon Pencil Bag plays an important role in the storage of school supplies for students. Everhart went into the stationery market for students, conducted market research and multi-party discussion, and designed a number of Cartoon Pencil Bag with good aesthetic quality for children.

The Cartoon Pencil Bag is made of Oxford cloth, resistant to wear and tear, with a large capacity of double-layer design, which can reasonably classify stationery, so that the stationery is neat and not messy, and meet the needs of customers for products. The product designers consider ergonomics and design aesthetics, and extend the side of the portable part, which is portable and convenient to use. Double zipper design, smooth opening and closing, to create a good experience for customers. Multi - color optional, cute pattern, is a good helper for students stationery storage.

#### Parameters and Specification of Cartoon Pencil Bag

Material: Oxford cloth Packaging :OPP bag Size :20\*7.5\*7.5cm

Tel: +86-18250810333

Specification: Double layer

Weight:63g

Color: Apricot/ Navy/Light blue/yellow