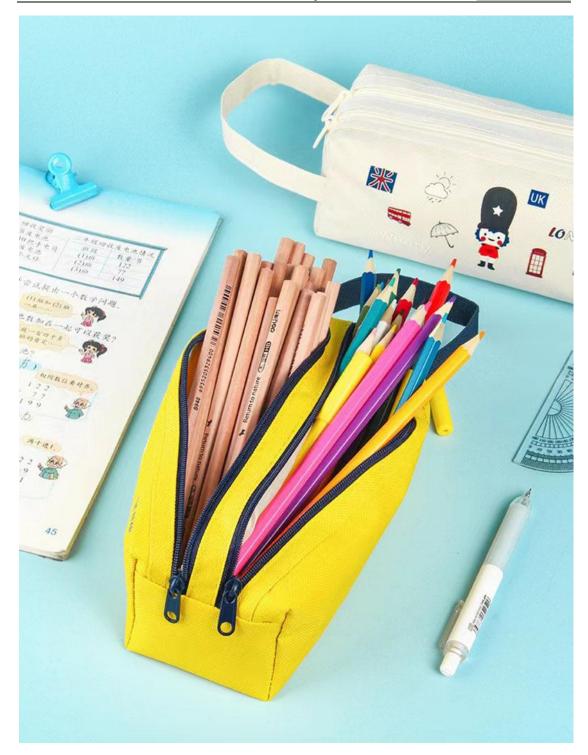

The Cartoon Pencil Bag is made of Oxford cloth, resistant to wear and tear, with a large capacity of double-layer design, which can reasonably classify stationery, so that the stationery is neat and not messy, and meet the needs of customers for products. The product designers consider ergonomics and design aesthetics, and extend the side of the portable part, which is portable and convenient to use. Double zipper design, smooth opening and closing, to create a good experience for customers. Multi - color optional, cute pattern, is a good helper for students stationery storage.