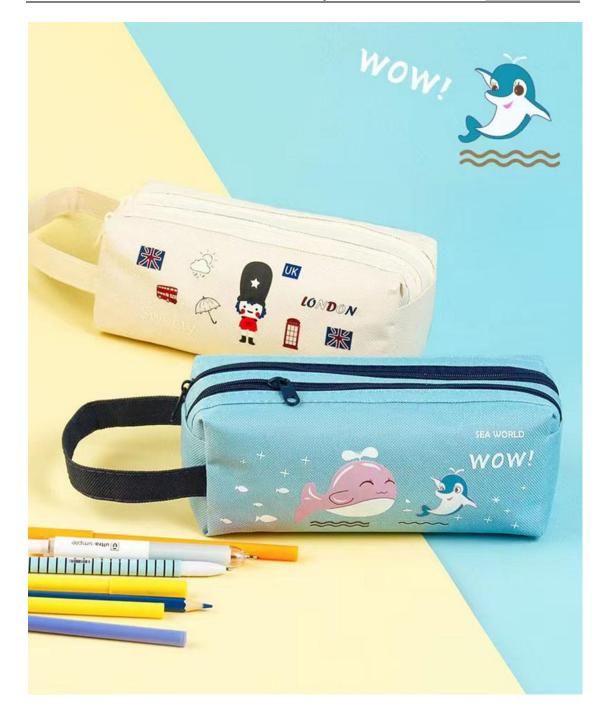

The Cartoon Pencil Bag is made of Oxford cloth, resistant to wear and tear, with a large capacity of double-layer design, which can reasonably classify stationery, so that the stationery is neat and not messy, and meet the needs of customers for products. The product designers consider ergonomics and design aesthetics, and extend the side of the portable part, which is portable and convenient to use. Double zipper design, smooth opening and closing, to create a good experience for customers. Multi - color optional, cute pattern, is a good helper for students stationery storage.

#### Parameters and Specification of Cartoon Pencil Bag

Material: Oxford cloth Packaging :OPP bag Size :20\*7.5\*7.5cm

Tel: +86-18250810333

Specification: Double layer

Weight:63g

Color: Apricot/ Navy/Light blue/yellow