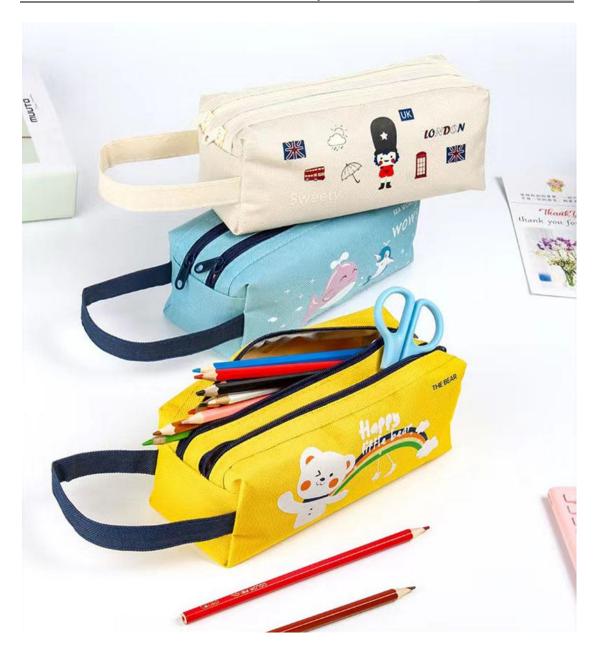

The Cartoon Pencil Bag is made of Oxford cloth, resistant to wear and tear, with a large capacity of double-layer design, which can reasonably classify stationery, so that the stationery is neat and not messy, and meet the needs of customers for products. The product designers consider ergonomics and design aesthetics, and extend the side of the portable part, which is portable and convenient to use. Double zipper design, smooth opening and closing, to create a good experience for customers. Multi - color optional, cute pattern, is a good helper for students stationery storage.

#### Parameters and Specification of Cartoon Pencil Bag

Material: Oxford cloth Packaging :OPP bag Size :20\*7.5\*7.5cm

Tel: +86-18250810333

Specification: Double layer

Weight:63g

Color: Apricot/ Navy/Light blue/yellow