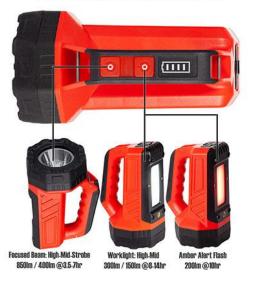

| Specications of Carelite lanternspotlight: |                                                                       |
|--------------------------------------------|-----------------------------------------------------------------------|
| Material                                   | Polycarbonate, TPE, Aluminum, Steel                                   |
| Li- ion battery                            | 3.7V, 4400mAh, 16.28Wh                                                |
| 7-lighting                                 | Front torch: Full brightness, half brightness and Strobe. Bottom side |
| modes                                      | light: full brightness, half brightness, red steady and red strobe    |
| Brightness                                 | Torch Spotlight 850lm/400lm@3.5-7Hr; Flood beam Worklight             |
| and Runtime                                | 300lm/150lm@8-14Hr; Red light 200lm@10hr                              |
| Protection                                 | IP65 and IK07 water resistant to splash and 6ft impact resistant      |
| level                                      |                                                                       |
| Lighting beam                              | Spotlight: 30°; Floodlight: 110°;                                     |
| angle                                      |                                                                       |
| Size & Weight                              | 188(L)*95(W)*120(H)mm; 800g                                           |
| Payment                                    | T/T, By Paypal, By Western Union.                                     |
| terms                                      |                                                                       |

## **DUAL-SWITCH MULTI MODES**