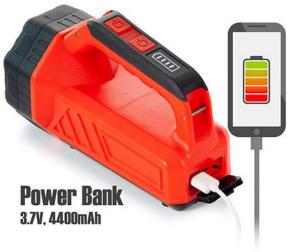

Handheld flashlight has 4 led indicator lights on the handle displaying charge level, each indicator light represents 25% power. So that you can see the power status at a glance.Flashlights high lumens is built-in USB Input & Output Ports. Allows you charging the LED flashlight conveniently, flashlight can also be used as a temporary power bank.

| Specications of Carelite lanternspotlight: |                                                                       |
|--------------------------------------------|-----------------------------------------------------------------------|
| Material                                   | Polycarbonate, TPE, Aluminum, Steel                                   |
| Li- ion battery                            | 3.7V, 4400mAh, 16.28Wh                                                |
| 7-lighting                                 | Front torch: Full brightness, half brightness and Strobe. Bottom side |
| modes                                      | light: full brightness, half brightness, red steady and red strobe    |
| Brightness                                 | Torch Spotlight 850lm/400lm@3.5-7Hr; Flood beam Worklight             |
| and Runtime                                | 300lm/150lm@8-14Hr; Red light 200lm@10hr                              |
| Protection                                 | IP65 and IK07 water resistant to splash and 6ft impact resistant      |
| level                                      |                                                                       |
| Lighting beam                              | Spotlight: 30°; Floodlight: 110°;                                     |
| angle                                      |                                                                       |
| Size & Weight                              | 188(L)*95(W)*120(H)mm; 800g                                           |
| Payment                                    | T/T, By Paypal, By Western Union.                                     |
| terms                                      |                                                                       |