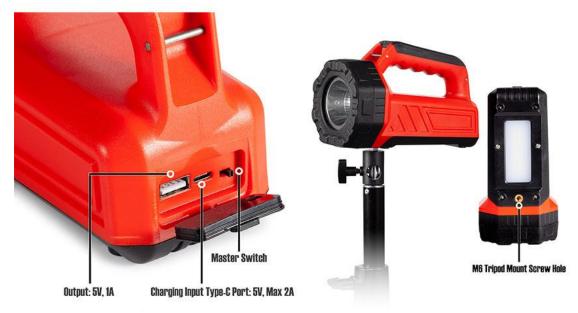

Handheld flashlight has 4 led indicator lights on the handle displaying charge level, each indicator light represents 25% power. So that you can see the power status at a glance.Flashlights high lumens is built-in USB Input & Output Ports. Allows you charging the LED flashlight conveniently, flashlight can also be used as a temporary power bank.