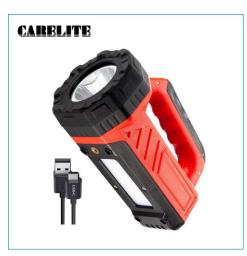

#### **Product Description**

As a manufacturer, we always focus on creating the best lighting experience. Only high end LED and advanced optical design are adopted. This Carelite **Portable Dual Lighting 850Im Spotlight Lantern** adopts a superb Osram P9 LED of the main beam that gives out brightness up to 850 lumen with a long illumination distance of 500m and the side wide beam floodlight 300lm, bright enough for outdoor searching and emergencies.

### **Carelite Spot Flashlight Details:**