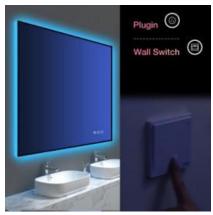

【 Simple Install and Powered by Plugin/ Wall Switch 】 - Mount the long bracket on the wall and hang the RGB Bathroom Mirror on it with a bracket on the back. You can use the plug for power or hardwire it to wall switch. It is better done by a professional electrician if you want to hardwire it. The indicator button is on in white and off in blue.