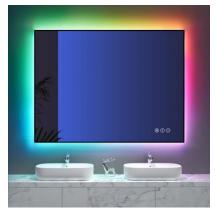

This Amorho® RGB Bathroom Mirror have short press to defog. Auto off after 1 hour, long press to adjust the brightness of the light. Dimmable range 20%-100%. Short press to change the color you like.

【 Front Lights+ RGB Backlit+ Black Frame 】 - Updated Design of two built-in LED strips on the mirror with black metal frame. This Amorho® RGB Bathroom Mirror are bright enough for makeup or shave or beauty care. No dark, no shadow, super clear. There are 8 light modes for backlight (cold light, white light, warm light, colorful, pink, red, green, blue) and 3 light modes for front light (cold light, white light, warm light)

【Super Bright & Dimmable 】 Amorho RGB Bathroom Mirror vanity mirror has very bright quality LED lights. You can turn on the front and backlit at the same time, or use one of them alone, just like most other lighted mirrors on Amazon, but our colorful backlight will adds a nice glow and feel of luxury to your room.

【RGB Backlight Switch】 Short press the right button to change the color among colorful, cold white, light green, deep green, sky blue, red, blue. Long press to adjust the brigtness. If you like multiple colors cycle around the backside of the mirror, like a walking rainbow line, then you get!