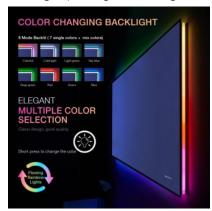

【RGB Backlight Switch】 Short press the right button to change the color among colorful, cold white, light green, deep green, sky blue, red, blue. Long press to adjust the brigtness. If you like multiple colors cycle around the backside of the mirror, like a walking rainbow line, then you get!