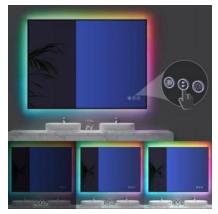

【 Front Light Switch 】 You can short press the middle button to change the color temperature among soft, natural, cool white and turn on/off the light. Long press to adjust the brightness of the light from 20% to100%.

【RGB Backlight Switch】 Short press the right button to change the color among colorful, cold white, light green, deep green, sky blue, red, blue. Long press to adjust the brigtness. If you like multiple colors cycle around the backside of the mirror, like a walking rainbow line, then you get!