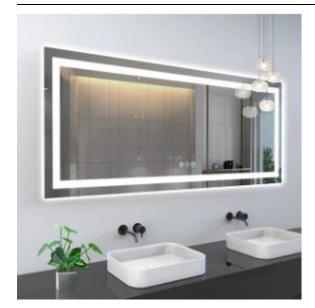

## **Electric Vanity Mirror**

If you have collected your favorite skin care products and found the right makeup products for you, it all depends on how you use them. No matter how beautiful the formula is or how beautiful the makeup tools are, you need to make sure you see all the finer details to show the best look. Use a bathroom mirror to do the work, but Amorho® Electric Vanity Mirror allow you to adjust the details and help achieve the desired effect.

## **Amorho® Electric Vanity Mirror Parameters**

| Brand                             | Amorho       |
|-----------------------------------|--------------|
| Mount Type                        | Wall Mounted |
| Mirror Type                       | Full Length  |
| Shape                             | Rectangle    |
| Orientation                       | Horizontal   |
| Damp, Dry, or Wet Location Listed | Damp         |
| Storage Included                  | No           |
| Lighting Included                 | Yes          |
| Dimmable Lighting                 | Yes          |
| Glass Distortion a Magnification  | Concave      |
| Magnifying                        | No           |
| Plug-In                           | No           |
| Mirror Finishes                   | Fog Free     |
| Bulb Included                     | Yes          |
| Battery or Battery Included       | Yes          |