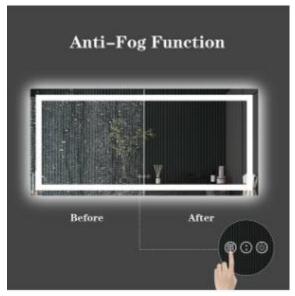

【Anti-Fog 】 Starting the anti-fog function immediately when you turn on the anti-fog button, it needs 5-10 minutes to clear this led bathroom mirror completely, so open this function in advance before you use it.