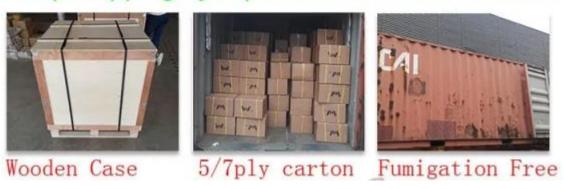

# $304\ 316$ stainless steel precision investment casting parts by silica sol process

| Product name               | 304 316 stainless steel precision investment casting                                    |  |  |
|----------------------------|-----------------------------------------------------------------------------------------|--|--|
| Application                | Agriculture, Piping, mechanical, engineering, Machinery Parts                           |  |  |
| Standards available        | 304 316 stainless steel                                                                 |  |  |
| Production process         | Stainless steel silica sol process,investment casting,precision casting, machining etc. |  |  |
| Size                       | customized by your requirement .                                                        |  |  |
| Acceptable drawing formats | DWG,DXF,IGES,STEP,PDF                                                                   |  |  |
| MOQ                        | 1000 PCS                                                                                |  |  |
| Packing                    | Standard export plywood case .                                                          |  |  |
| Delivery time              | 30 days normally.                                                                       |  |  |
| Payment                    | T/T, L/C,D/P,Paypal.                                                                    |  |  |
| Port                       | Ningbo, China                                                                           |  |  |
| Certifications             | ISO9001;2008,TS16949:2016                                                               |  |  |
| Main Market                | America, Australia, European ,Japanese , Middle east etc.                               |  |  |
| Production capacity        | 10,000,000 pcs/year                                                                     |  |  |