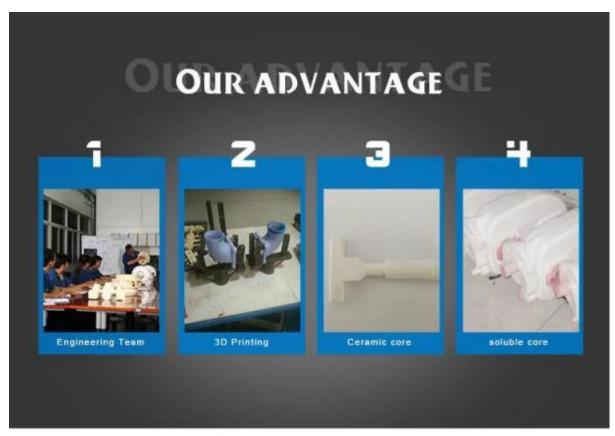

#### Stainless Steel Silica Sol Investment Casting

Stainless Steel Silica sol investment casting of Ningbo Zhiye Mechanical Components Co.,Ltd., as its name implies, is a casting technique that adopts silica sol investment molds for casting manufacturing. Silica sol investment mold is a kind of casting mold that takes silica sol zircon sand as molding materials. First, make wax molds (fired molds) with fusible paraffin and stearic acid. And then coat the wax molds with silica sol zircon sands and refractory powder to make mud molds. Dry the mud molds out and put them into hot water to melt the wax molds inside. When the wax molds inside are completely melted, take them out, fire them into ceramic molds and silica sol investment molds are manufactured. When the ceramic molds are fired, a sprue gate must be reserved to allow molten metal flow in. Cool the molten metal down and castings are produced.

Ningbo Zhiye in China has skilled and advanced stainless steel precision casting, lost wax investment casting and silica sol technology. It is not only suitable for casting of various types and alloys, but also can produce castings with higher dimensional accuracy and surface quality than other casting methods, and even more complex, more high-temperature resistant and difficult-to-process castings. Castings that are difficult to cast by other casting processes can also be cast by investment casting.