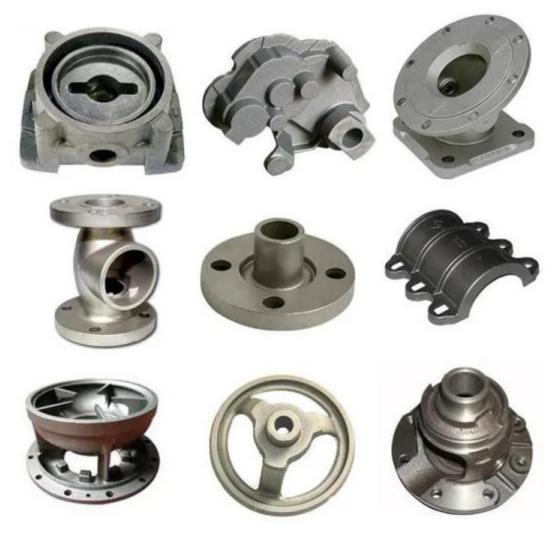

Ningbo Zhiye in China has skilled and advanced stainless steel precision casting, lost wax investment casting and silica sol technology. It is not only suitable for casting of various types and alloys, but also can produce castings with higher dimensional accuracy and surface quality than other casting methods, and even more complex, more high-temperature resistant and difficult-to-process castings. Castings that are difficult to cast by other casting processes can also be cast by investment casting.

Detailed Product Description

| Part Name:              | Silica Sol Process Stainless Steel Precision<br>Investment Casting                                                             | Application:        | Agriculture, Piping, Mechanical, Engineering,    |
|-------------------------|--------------------------------------------------------------------------------------------------------------------------------|---------------------|--------------------------------------------------|
| Standards<br>Available: | Stainless Steel                                                                                                                | Production Process: | Investment Casting, precision Casting, Machining |
| Туре:                   | Stainless Steel Precision Casting                                                                                              | Size:               | Customized                                       |
| High Light:             | 316 stainless steel investment casting 304 stainless steel investment casting, silica sol process precision investment casting |                     |                                                  |

# $304\ 316$ stainless steel precision investment casting parts by silica sol process

| Product name               | 304 316 stainless steel precision investment casting                                    |  |  |
|----------------------------|-----------------------------------------------------------------------------------------|--|--|
| Application                | Agriculture, Piping, mechanical, engineering, Machinery Parts                           |  |  |
| Standards available        | 304 316 stainless steel                                                                 |  |  |
| Production process         | Stainless steel silica sol process,investment casting,precision casting, machining etc. |  |  |
| Size                       | customized by your requirement .                                                        |  |  |
| Acceptable drawing formats | DWG,DXF,IGES,STEP,PDF                                                                   |  |  |
| MOQ                        | 1000 PCS                                                                                |  |  |
| Packing                    | Standard export plywood case .                                                          |  |  |
| Delivery time              | 30 days normally.                                                                       |  |  |
| Payment                    | T/T, L/C,D/P,Paypal.                                                                    |  |  |
| Port                       | Ningbo, China                                                                           |  |  |
| Certifications             | ISO9001;2008,TS16949:2016                                                               |  |  |
| Main Market                | America, Australia, European ,Japanese , Middle east etc.                               |  |  |
| Production capacity        | 10,000,000 pcs/year                                                                     |  |  |