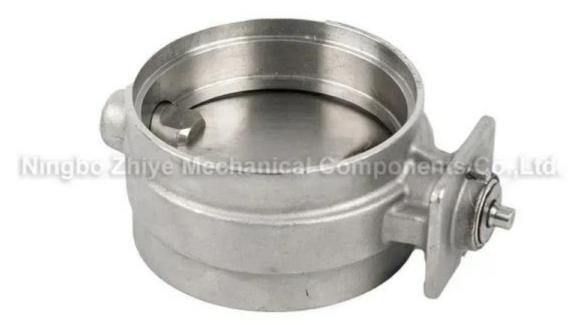

Material:Stainless Steel

Technique:Silica Sol Investment Casting

Gross Weight: 0.1KG

Application Area: Automobile Product Name: Exhaust Valve Anti-Rust:with anti-rust water Heat treatment: As Cast, Is

Fire, Tempering, Annealing, Quenching, Carburizing, Permeability, Thermal Refining, Hardening are available.

Detailed Product Description

| Part Name:              | Silica Sol Process Stainless Steel Precision<br>Investment Casting                                                             | Application:        | Agriculture, Piping, Mechanical, Engineering,    |
|-------------------------|--------------------------------------------------------------------------------------------------------------------------------|---------------------|--------------------------------------------------|
| Standards<br>Available: | Stainless Steel                                                                                                                | Production Process: | Investment Casting, precision Casting, Machining |
| Туре:                   | Stainless Steel Precision Casting                                                                                              | Size:               | Customized                                       |
| High Light:             | 316 stainless steel investment casting 304 stainless steel investment casting, silica sol process precision investment casting |                     |                                                  |

# $304\ 316$ stainless steel precision investment casting parts by silica sol process

| Product name               | 304 316 stainless steel precision investment casting                                    |  |  |
|----------------------------|-----------------------------------------------------------------------------------------|--|--|
| Application                | Agriculture, Piping, mechanical, engineering, Machinery Parts                           |  |  |
| Standards available        | 304 316 stainless steel                                                                 |  |  |
| Production process         | Stainless steel silica sol process,investment casting,precision casting, machining etc. |  |  |
| Size                       | customized by your requirement .                                                        |  |  |
| Acceptable drawing formats | DWG,DXF,IGES,STEP,PDF                                                                   |  |  |
| MOQ                        | 1000 PCS                                                                                |  |  |
| Packing                    | Standard export plywood case .                                                          |  |  |
| Delivery time              | 30 days normally.                                                                       |  |  |
| Payment                    | T/T, L/C,D/P,Paypal.                                                                    |  |  |
| Port                       | Ningbo, China                                                                           |  |  |
| Certifications             | ISO9001;2008,TS16949:2016                                                               |  |  |
| Main Market                | America, Australia, European ,Japanese , Middle east etc.                               |  |  |
| Production capacity        | 10,000,000 pcs/year                                                                     |  |  |