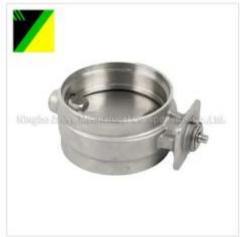

Material:Stainless Steel

Technique:Silica Sol Investment Casting

Gross Weight: 0.1KG

Application Area: Automobile Product Name: Exhaust Valve Anti-Rust:with anti-rust water Heat treatment: As Cast, Is

Fire, Tempering, Annealing, Quenching, Carburizing, Permeability, Thermal Refining, Hardening are available.

Detailed Product Description

| Part Name:              | Silica Sol Process Stainless Steel Precision<br>Investment Casting                                                             | Application:        | Agriculture, Piping, Mechanical, Engineering,    |
|-------------------------|--------------------------------------------------------------------------------------------------------------------------------|---------------------|--------------------------------------------------|
| Standards<br>Available: | Stainless Steel                                                                                                                | Production Process: | Investment Casting, precision Casting, Machining |
| Туре:                   | Stainless Steel Precision Casting                                                                                              | Size:               | Customized                                       |
| High Light:             | 316 stainless steel investment casting 304 stainless steel investment casting, silica sol process precision investment casting |                     |                                                  |

# $304\ 316$ stainless steel precision investment casting parts by silica sol process

| Product name               | 304 316 stainless steel precision investment casting                                    |  |  |
|----------------------------|-----------------------------------------------------------------------------------------|--|--|
| Application                | Agriculture, Piping, mechanical, engineering, Machinery Parts                           |  |  |
| Standards available        | 304 316 stainless steel                                                                 |  |  |
| Production process         | Stainless steel silica sol process,investment casting,precision casting, machining etc. |  |  |
| Size                       | customized by your requirement .                                                        |  |  |
| Acceptable drawing formats | DWG,DXF,IGES,STEP,PDF                                                                   |  |  |
| MOQ                        | 1000 PCS                                                                                |  |  |
| Packing                    | Standard export plywood case .                                                          |  |  |
| Delivery time              | 30 days normally.                                                                       |  |  |
| Payment                    | T/T, L/C,D/P,Paypal.                                                                    |  |  |
| Port                       | Ningbo, China                                                                           |  |  |
| Certifications             | ISO9001;2008,TS16949:2016                                                               |  |  |
| Main Market                | America, Australia, European ,Japanese , Middle east etc.                               |  |  |
| Production capacity        | 10,000,000 pcs/year                                                                     |  |  |