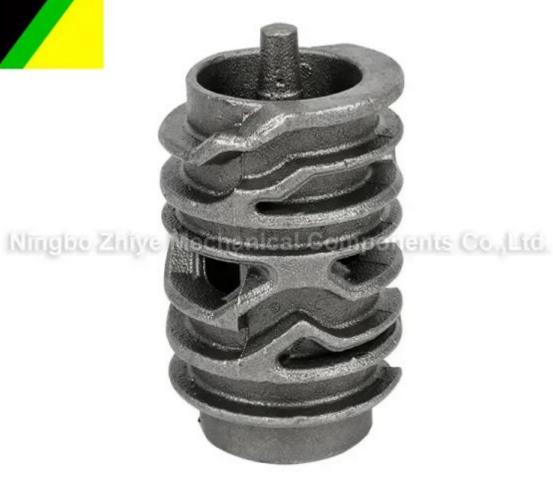

#### Lost Foam Investment Casting for Shift Gear

The following is an introduction of Lost Foam Investment Casting for Shift Gear, I hope it will help you to understand Lost Foam Investment Casting for Shift Gear better. Welcome new and old customers to continue to cooperate with us to create a better future together!

### Product Description

High quality Lost Foam Investment Casting for Shift Gear is offered by China manufacturer Zhiye. Buy Lost Foam Investment Casting for Shift Gear which is of high quality directly with low price.

Material:QT700-2

Technique:Lost Foam Investment Casting

Gross Weight: 2.09KG

Application Area: Automobile

Product Name: Shift Gear

Anti-Rust:with anti-rust water

Heat treatment: Is Fire

Product Description