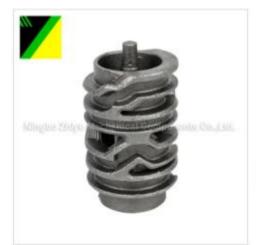

### Product Description

High quality Lost Foam Investment Casting for Shift Gear is offered by China manufacturer Zhiye. Buy Lost Foam Investment Casting for Shift Gear which is of high quality directly with low price.

Material:QT700-2

Technique:Lost Foam Investment Casting

Gross Weight: 2.09KG

Application Area: Automobile

Product Name: Shift Gear

Anti-Rust:with anti-rust water

Heat treatment: Is Fire

Product Description