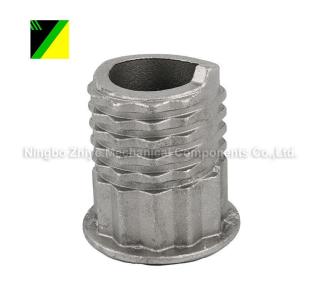

www.wellway-group.com

Carbon Steel Silica Sol Investment Casting Big Nut

Wholesale hot sale Factory Carbon Steel Silica Sol Investment Casting Big Nut with low price. Zhiye Mechanical is a Carbon Steel Silica Sol Investment Casting Big Nut manufacturer and supplier in China.

## **Product Description**

Zhiye Mechanical is China manufacturer & supplier who mainly produces Carbon Steel Silica Sol Investment Casting Big Nut with many years of experience. Hope to build business relationship with you.

Material:ZG55 FOB Price:US\$0.5-\$9,999/piece MOQ:200 pieces/item Supply Capability:10,000 pieces/Month Sea Port:Ningbo Seaport Terms of Payment:T/T 30% in advance,balance 70% before shipment Technique:Silica Sol Investment Casting Gross Weight:0.568KG Application Area:Mining Machinery Surface treatment:Annealing Heat Treatment: