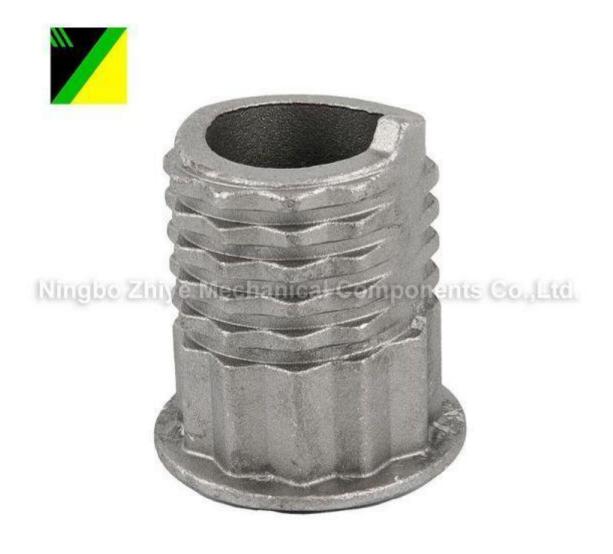

www.wellway-group.com

Carbon Steel Silica Sol Investment Casting Big Nut

Wholesale hot sale Factory Carbon Steel Silica Sol Investment Casting Big Nut with low price. Zhiye Mechanical is a Carbon Steel Silica Sol Investment Casting Big Nut manufacturer and supplier in China.

## **Product Description**

Zhiye Mechanical is China manufacturer & supplier who mainly produces Carbon Steel Silica Sol Investment Casting Big Nut with many years of experience. Hope to build business relationship with you.

Material:ZG55 FOB Price:US\$0.5-\$9,999/piece MOQ:200 pieces/item Supply Capability:10,000 pieces/Month Sea Port:Ningbo Seaport Terms of Payment:T/T 30% in advance,balance 70% before shipment Technique:Silica Sol Investment Casting Gross Weight:0.568KG Application Area:Mining Machinery Surface treatment:Annealing Heat Treatment: