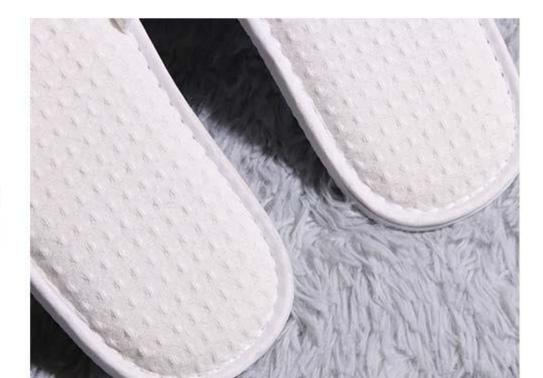

[Cushion]: These men and women white waffle spa slippers are very comfortable, soft and breathable. The large slipper is suitable for almost all adult male and female sizes and can be used by the whole family. [Good Quality]: 5mm thick eva non-slip sole, suitable for all kinds of environments, let you walk safely in the bathroom or other smooth or wet ground, and we use also reinforced with a durable trim binding, super soft and long fleece fabric for the most relaxing enjoyment of your feet.

[Easy to Clean]: These hotel spa waffle slippers are beautiful solid white color, simple style for everyone. They are easy to clean, hand or machine wash, and air dried.

More pictures of Waffle Slippers Spa