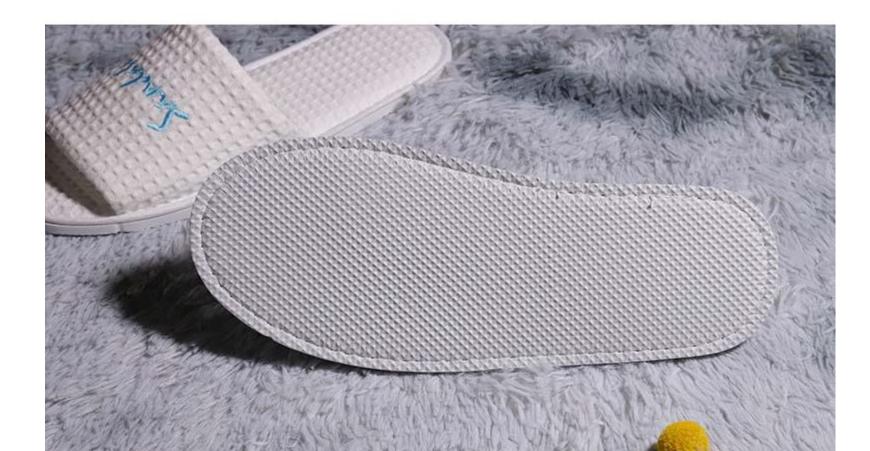

#### Product Introduction of Everpal® Waffle Slippers Spa

Everpal® modern hotel disposable waffle slippers feature a thick upper with embroidery brand name, 5mm thick non-slip eva sole to ensure that your guests wearing them safely and prevent from slipping in the bathroom or on any other dry or wet surface.

[Cushion]: These men and women white waffle spa slippers are very comfortable, soft and breathable. The large slipper is suitable for almost all adult male and female sizes and can be used by the whole family. [Good Quality]: 5mm thick eva non-slip sole, suitable for all kinds of environments, let you walk safely in the bathroom or other smooth or wet ground, and we use also reinforced with a durable trim binding, super soft and long fleece fabric for the most relaxing enjoyment of your feet.

# comfort lining

non-slip 5mm EVA sole