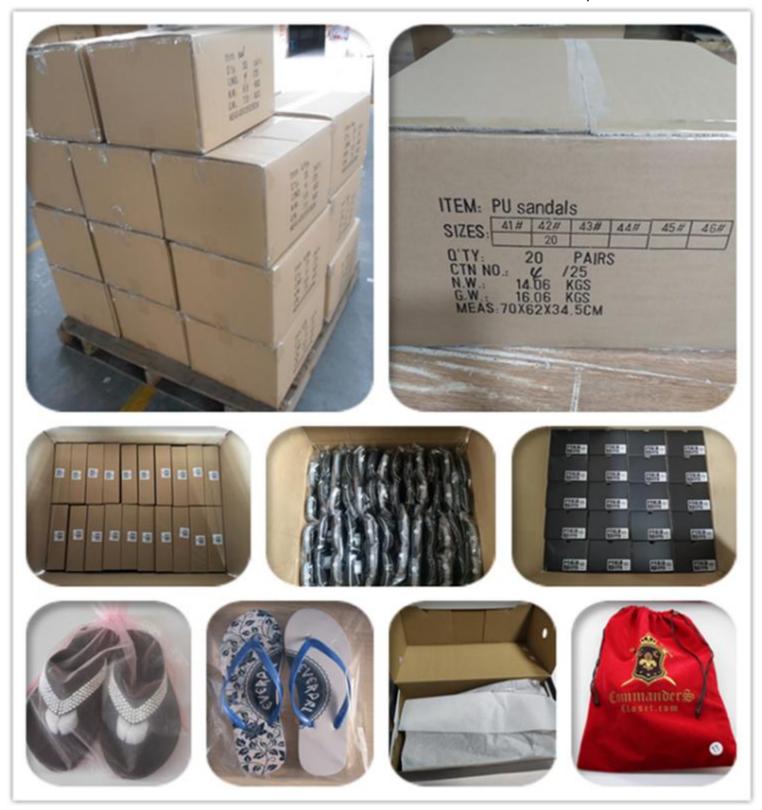

### Product packing

each pair of flip flops can be packed in an individual polybag, net bag, yarn bag, non-woven bag, velvet bag, box, or other packages as you want. 30-50pairs in a carton.

**Shipping Overview** 

For big orders, ship by sea is econimic. But you need to order in advance since it takes a long time for shipping.

For small quantity and urgent orders, ship by air is preferred.

Express/Courier is usually for shipping samples or need of replenishment