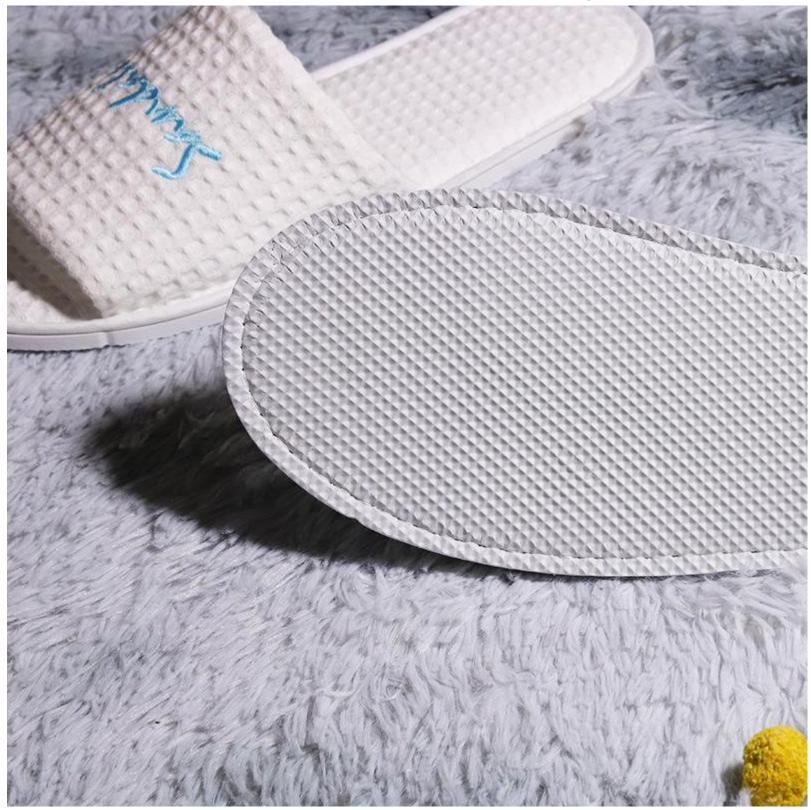

|



[Cushion]: These men and women white waffle spa slippers are very comfortable, soft and breathable. The large slipper is suitable for almost all adult male and female sizes and can be used by the whole family. [Good Quality]: 5mm thick eva non-slip sole, suitable for all kinds of environments, let you walk safely in the bathroom or other smooth or wet ground, and we use also reinforced with a durable trim binding, super soft and long fleece fabric for the most relaxing enjoyment of your feet.

[Easy to Clean]: These hotel spa waffle slippers are beautiful solid white color, simple style for everyone. They are easy to clean, hand or machine wash, and air dried.

More pictures of Waffle Slippers Spa







www.everpalfootwear.com













## Suitable for any occations



DOUBLE CUT VELOUR FOR SOFTNESSCOMFORTABLE, MORE MOISTURE ABSORPTION AND SOFTNESS THAN ORDINARY CLOTH









Enjoy quality slippers









# comfort lining

non-slip 5mm EVA sole





### Product packing

each pair of flip flops can be packed in an individual polybag, net bag, yarn bag, non-woven bag, velvet bag, box, or other packages as you want. 30-50pairs in a carton.





**Shipping Overview** 







For big orders, ship by sea is econimic. But you need to order in advance since it takes a long time for shipping.

For small quantity and urgent orders, ship by air is preferred.





Express/Courier is usually for shipping samples or need of replenishment