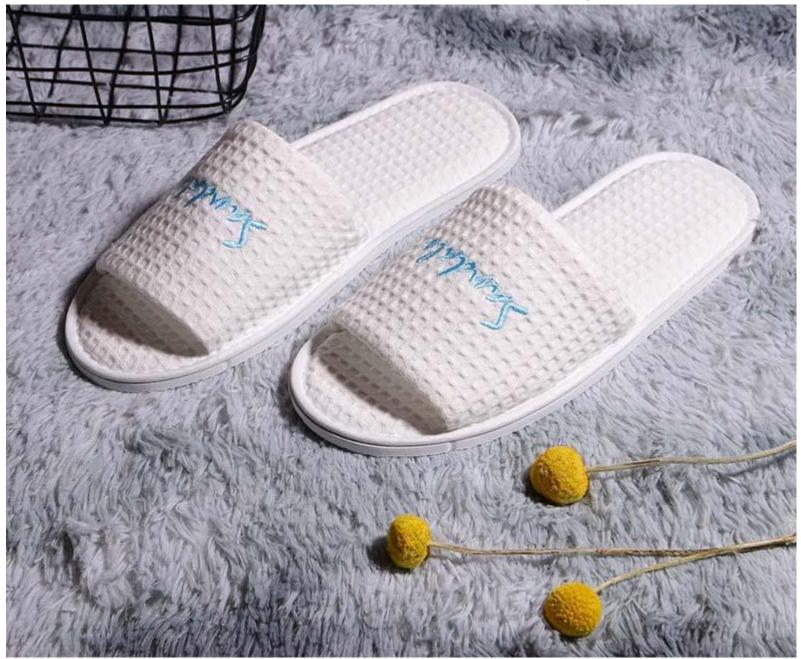

[Cushion]: These men and women white waffle spa slippers are very comfortable, soft and breathable. The large slipper is suitable for almost all adult male and female sizes and can be used by the whole family. [Good Quality]: 5mm thick eva non-slip sole, suitable for all kinds of environments, let you walk safely in the bathroom or other smooth or wet ground, and we use also reinforced with a durable trim binding, super soft and long fleece fabric for the most relaxing enjoyment of your feet.

[Easy to Clean]: These hotel spa waffle slippers are beautiful solid white color, simple style for everyone. They are easy to clean, hand or machine wash, and air dried.

More pictures of Waffle Slippers Spa