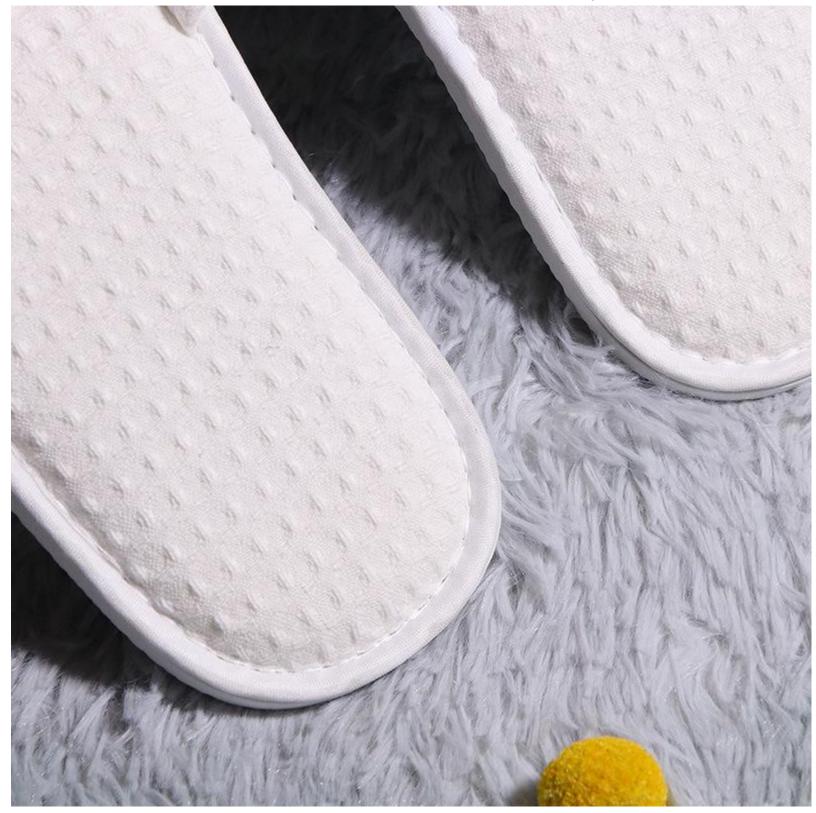

|



[Cushion]: These men and women white waffle spa slippers are very comfortable, soft and breathable. The large slipper is suitable for almost all adult male and female sizes and can be used by the whole family. [Good Quality]: 5mm thick eva non-slip sole, suitable for all kinds of environments, let you walk safely in the bathroom or other smooth or wet ground, and we use also reinforced with a durable trim binding, super soft and long fleece fabric for the most relaxing enjoyment of your feet.

[Easy to Clean]: These hotel spa waffle slippers are beautiful solid white color, simple style for everyone. They are easy to clean, hand or machine wash, and air dried.

More pictures of Waffle Slippers Spa







www.everpalfootwear.com













## Suitable for any occations



DOUBLE CUT VELOUR FOR SOFTNESSCOMFORTABLE, MORE MOISTURE ABSORPTION AND SOFTNESS THAN ORDINARY CLOTH









Enjoy quality slippers









# comfort lining

non-slip 5mm EVA sole





### Product packing

each pair of flip flops can be packed in an individual polybag, net bag, yarn bag, non-woven bag, velvet bag, box, or other packages as you want. 30-50pairs in a carton.





**Shipping Overview** 







For big orders, ship by sea is econimic. But you need to order in advance since it takes a long time for shipping.

For small quantity and urgent orders, ship by air is preferred.





Express/Courier is usually for shipping samples or need of replenishment