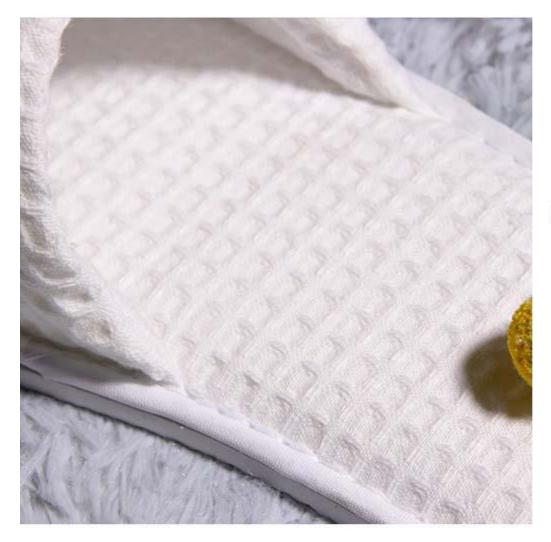

#### Product Introduction of Everpal® Waffle Slippers Spa

Everpal® modern hotel disposable waffle slippers feature a thick upper with embroidery brand name, 5mm thick non-slip eva sole to ensure that your guests wearing them safely and prevent from slipping in the bathroom or on any other dry or wet surface.

## Suitable for any occations

DOUBLE CUT VELOUR FOR SOFTNESSCOMFORTABLE, MORE MOISTURE ABSORPTION AND SOFTNESS THAN ORDINARY CLOTH

Enjoy quality slippers