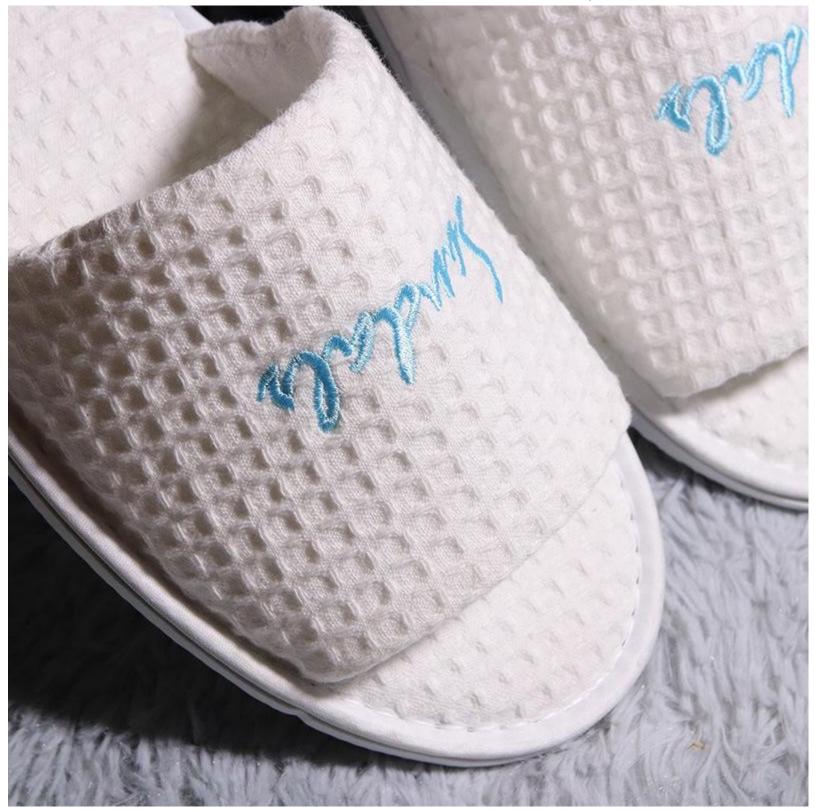

#### Product Introduction of Everpal® Waffle Slippers Spa

Everpal® modern hotel disposable waffle slippers feature a thick upper with embroidery brand name, 5mm thick non-slip eva sole to ensure that your guests wearing them safely and prevent from slipping in the bathroom or on any other dry or wet surface.

[Cushion]: These men and women white waffle spa slippers are very comfortable, soft and breathable. The large slipper is suitable for almost all adult male and female sizes and can be used by the whole family. [Good Quality]: 5mm thick eva non-slip sole, suitable for all kinds of environments, let you walk safely in the bathroom or other smooth or wet ground, and we use also reinforced with a durable trim binding, super soft and long fleece fabric for the most relaxing enjoyment of your feet.

# comfort lining

non-slip 5mm EVA sole