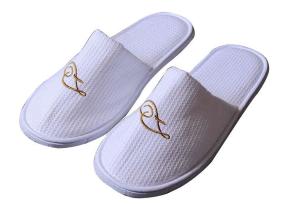

#### Product Introduction of Everpal® Waffle Slippers Spa

Everpal® modern hotel disposable waffle slippers feature a thick upper with embroidery brand name, 5mm thick non-slip eva sole to ensure that your guests wearing them safely and prevent from slipping in the bathroom or on any other dry or wet surface.

[Cushion]: These men and women white waffle spa slippers are very comfortable, soft and breathable. The large slipper is suitable for almost all adult male and female sizes and can be used by the whole family. [Good Quality]: 5mm thick eva non-slip sole, suitable for all kinds of environments, let you walk safely in the bathroom or other smooth or wet ground, and we use also reinforced with a durable trim binding, super soft and long fleece fabric for the most relaxing enjoyment of your feet.