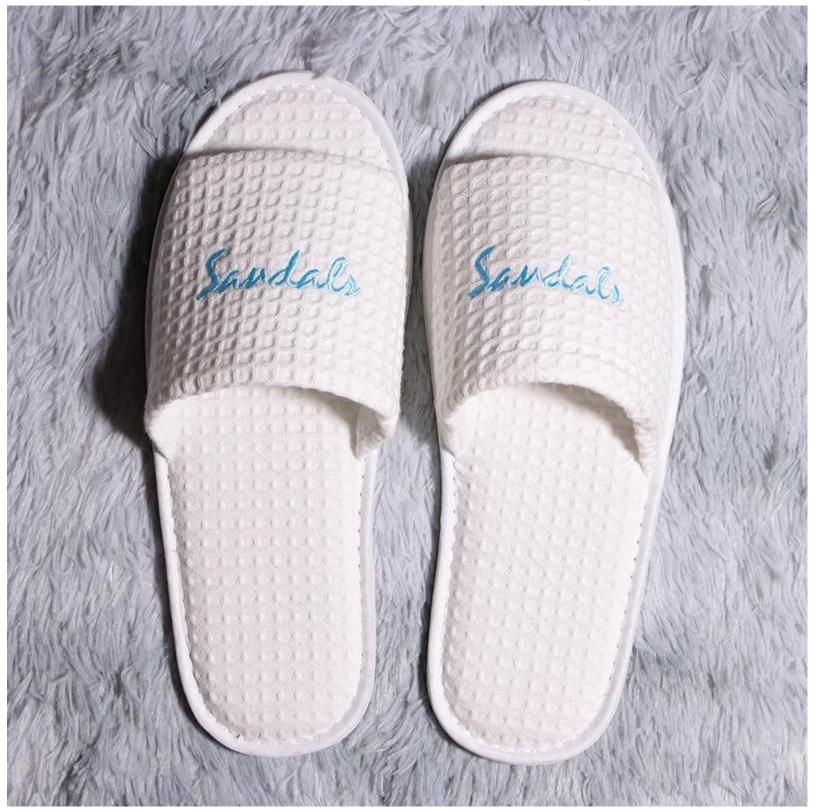

[Easy to Clean]: These hotel spa waffle slippers are beautiful solid white color, simple style for everyone. They are easy to clean, hand or machine wash, and air dried.

More pictures of Waffle Slippers Spa