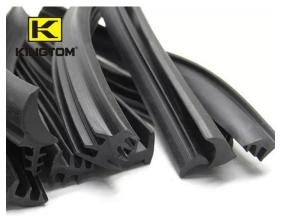

# Rubber Extrusion Rubber Seal Strip Gasket For Windows

The seal has the characteristics of non-combustible, non-explosive, water resistance, oil resistance, chemical corrosion resistance, non-toxic and good mechanical strength, high fire resistance, in the simulation of combustion experiment, the flame temperature of higher energy tolerance up to 800 degrees is still not deformation, with good fire resistance, at the same time in daily life, it also plays a sound insulation,

#### Product Parameter of the Rubber Extrusion Rubber Seal Strip Gasket For Windows:

①Product name:Black EPDM Car Headlight Rubber Cover

2) Material: EPDM NBR Silicon or Can Custom

3Logo: Can Custom4Size: Can Custom

## Product Feature AND Application of the Rubber Extrusion Rubber Seal Strip Gasket For Windows:

The seal is a kind of rubber strip used for fire and smoke prevention, mainly attached to the doors and Windows, the fire damage to human is very great, so it is essential to have good fire related materials, let us seal manufacturers to briefly say the characteristics of the seal, it is a kind of fire insulation material, but also an essential part of the fire door.