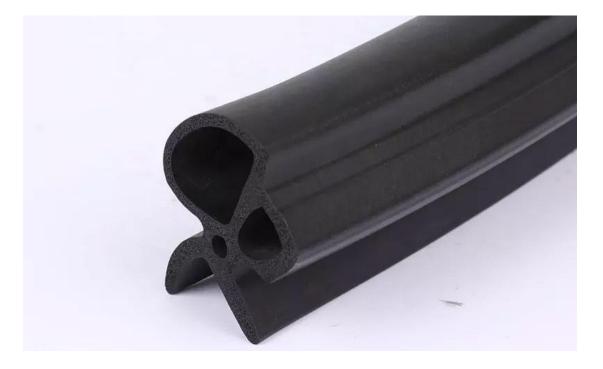

# Rubber Extrusion Rubber Seal Strip Gasket For Windows

The seal has the characteristics of non-combustible, non-explosive, water resistance, oil resistance, chemical corrosion resistance, non-toxic and good mechanical strength, high fire resistance, in the simulation of combustion experiment, the flame temperature of higher energy tolerance up to 800 degrees is still not deformation, with good fire resistance, at the same time in daily life, it also plays a sound insulation,

#### Product Parameter of the Rubber Extrusion Rubber Seal Strip Gasket For Windows:

①Product name:Black EPDM Car Headlight Rubber Cover

2) Material: EPDM NBR Silicon or Can Custom

3Logo: Can Custom4Size: Can Custom

## Product Feature AND Application of the Rubber Extrusion Rubber Seal Strip Gasket For Windows:

The seal is a kind of rubber strip used for fire and smoke prevention, mainly attached to the doors and Windows, the fire damage to human is very great, so it is essential to have good fire related materials, let us seal manufacturers to briefly say the characteristics of the seal, it is a kind of fire insulation material, but also an essential part of the fire door.