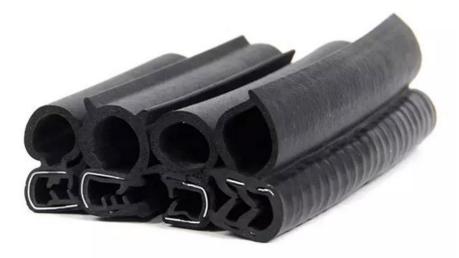

# Rubber Extrusion Rubber Seal Strip Gasket For Windows

The seal has the characteristics of non-combustible, non-explosive, water resistance, oil resistance, chemical corrosion resistance, non-toxic and good mechanical strength, high fire resistance, in the simulation of combustion experiment, the flame temperature of higher energy tolerance up to 800 degrees is still not deformation, with good fire resistance, at the same time in daily life, it also plays a sound insulation,

#### Product Parameter of the Rubber Extrusion Rubber Seal Strip Gasket For Windows:

①Product name:Black EPDM Car Headlight Rubber Cover

2) Material: EPDM NBR Silicon or Can Custom

3Logo: Can Custom4Size: Can Custom

## Product Feature AND Application of the Rubber Extrusion Rubber Seal Strip Gasket For Windows:

The seal is a kind of rubber strip used for fire and smoke prevention, mainly attached to the doors and Windows, the fire damage to human is very great, so it is essential to have good fire related materials, let us seal manufacturers to briefly say the characteristics of the seal, it is a kind of fire insulation material, but also an essential part of the fire door.