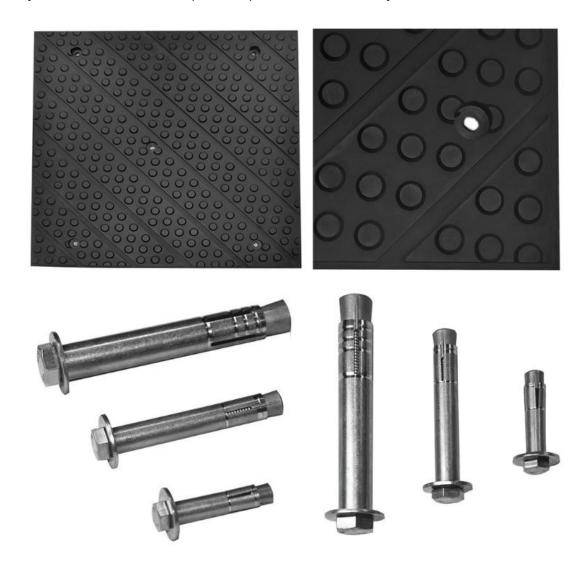

⑤Can Custom: Black or custom

**6** Application: Automotive

7 Certifications: IATF16949 ,ISO14001:2015,ROHS,CMC, etc

® Delivery: 30 -50 days after sample confirmation

9 Sample: 25-30 days

(11) Package: PE bags, Cartons, Pallet

(12) Payment Terms: T/T,L/C and so on.

Tel: <u>+86-592-5674359</u> **Phone:** <u>+86-13959226689</u> **E-Mail:** <u>joe@kingtom.com.cn</u>

13) Shipment Way: Vessel, Air, Express etc.