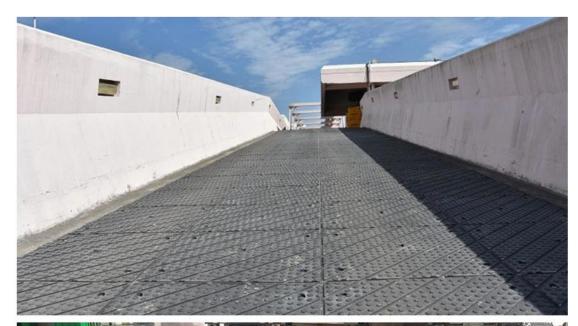

## **Product Feature AND Application of the Racecourse Black Rubber Flooring Mats:**

Our rubber flooring mats racecourse are designed for extreme durability and maximum shock absorption. With the correct mats in your racecourse, it can be assured of more comfortable and safer surface. Strong anti-slip qualities reduce the risk of falls and injuries, and also absorbs impact and prevents tendons and joints from hurts.