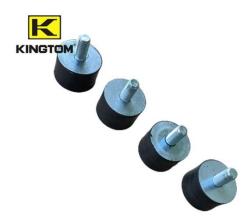

## Mounts Screw NR NBR SR Rubber Rubber Feet Pads

Black Metal With Rubber Feet Pads have been widely used in electronics, electrical appliances, furniture and furniture, hardware tools, sports equipment, metal products, Musical Instruments, light industrial products, etc.Rubber foot pads are used for shock absorption and noise reduction.

## Product Feature AND Application of the Mounts Screw NR NBR SR Rubber Rubber Feet Pads:

Health equipments metal rubber feet pads adding grip to a piece of furniture or appliance. Also known as Self Adhesive Feet or 'Furniture Pads', these can be installed onto the bottom of almost anything to prevent it from falling over or marking the surface its placed upon thanks to its anti marking and slip properties. We recommend rubber for harder surfaces to increase grip, or felt/teflon to reduce grip and increase the ease of movement across surfaces.