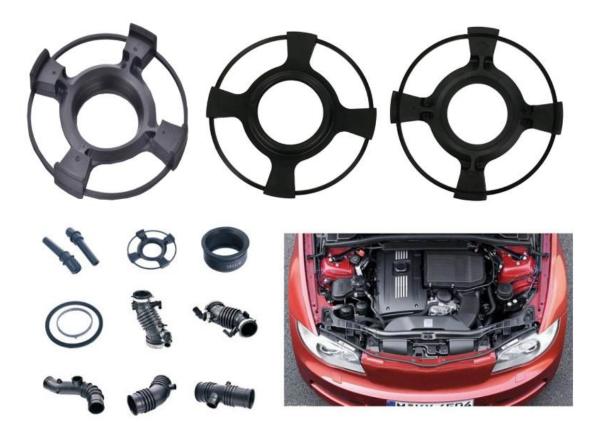

## Product Feature AND Application of the Car Around Engine Black Rubber Parts:

Engine mounts are one of the most important parts in a vehicle equipment. They can be found in airplanes, cars, trains, boats, trucks, buses, tractors which uses a motor or engine. Have you ever thought about what keeps your engine in place in your vehicle? The

Tel: <u>+86-592-5674359</u> Phone: <u>+86-13959226689</u> E-Mail: joe@kingtom.com.cn

answer is engine mounts. These **automotive black rubber parts** are imperative to the proper and safe function of any moving machine.

## Here are some of the benefits rubber engine mounts:

- ①Reduce excess vibration and noise
- ②Keep engines from sustaining damage
- $\ensuremath{{\Im{\text{Extend}}}}$  the lifespan of the engine and connected sensor components
- $\ensuremath{\textcircled{4}}\xspace\ensuremath{\mbox{Keep}}$  transmission and other vital parts from sustaining damage